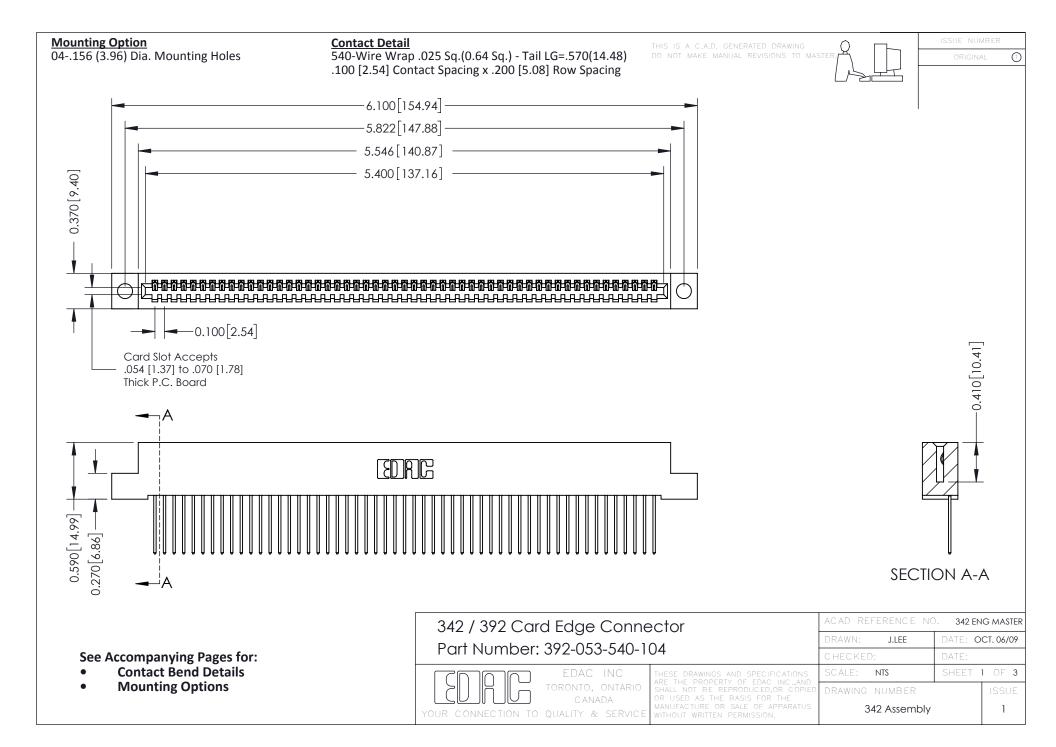

THIS IS A C.A.D. GENERATED DRAWING DO NOT MAKE MANUAL REVISIONS TO MASTER. ISSUE NUMBER

ORIGINAL

1



| 342 / 392 Series Card Edge Connector<br>Contact Bend Detail |                                                                                                                                                                                                  | ACAD REFERENCE NO. 342 ENG MASTER |             |                  |        |
|-------------------------------------------------------------|--------------------------------------------------------------------------------------------------------------------------------------------------------------------------------------------------|-----------------------------------|-------------|------------------|--------|
|