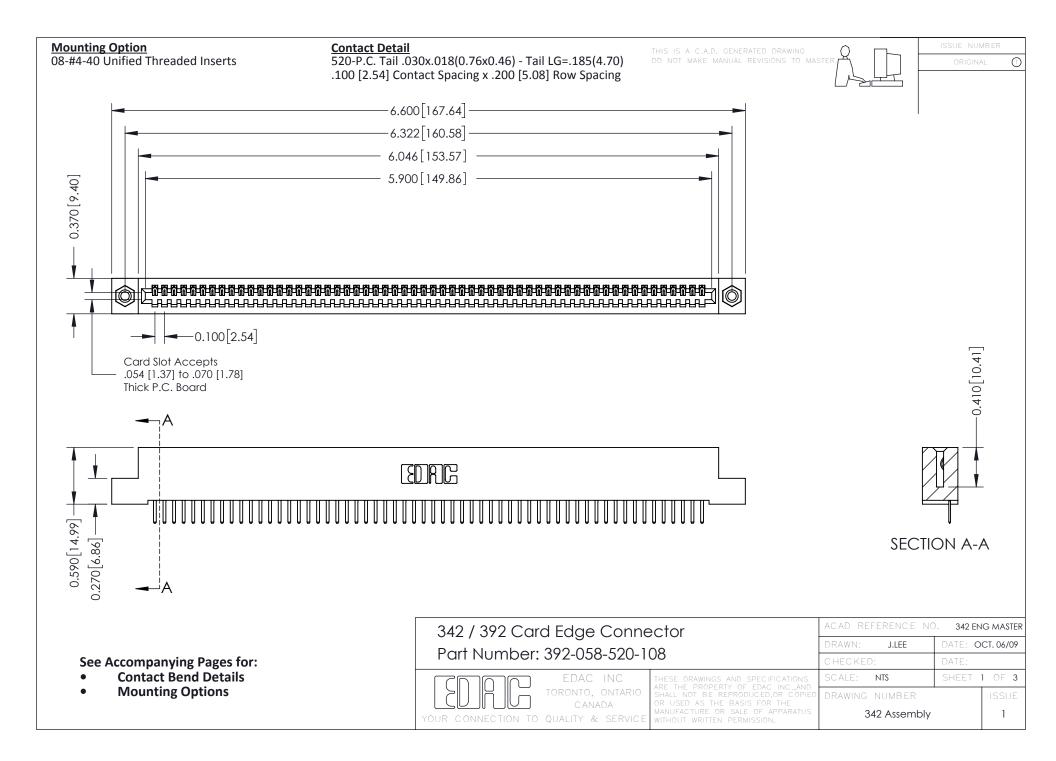

THIS IS A C.A.D. GENERATED DRAWING DO NOT MAKE MANUAL REVISIONS TO MASTER. ISSUE NUMBER

ORIGINAL

1



| 342 / 392 Series Card Edge Connector<br>Contact Bend Detail |                                                                                                                                                                                                  | ACAD REFERENCE NO. 342 ENG MASTER |             |                  |        |
|-------------------------------------------------------------|--------------------------------------------------------------------------------------------------------------------------------------------------------------------------------------------------|-----------------------------------|-------------|------------------|--------|
|