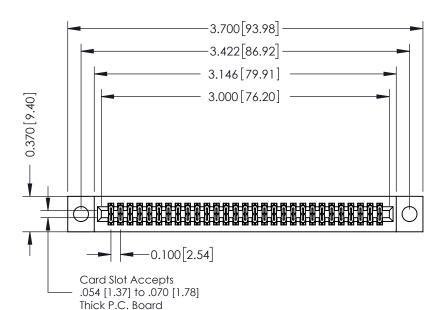

## **See Accompanying Pages for:**

- **Contact Bend Details**
- **Mounting Options**

342 / 392 Card Edge Connector Part Number: 392-058-542-204

YOUR CONNECTION TO QUALITY & SERVICE

342 ENG MASTER J.LEE DATE: OCT. 06/09 SHEET 1 OF 3

342 Assembly

THIS IS A C.A.D. GENERATED DRAWING DO NOT MAKE MANUAL REVISIONS TO MASTER. ISSUE NUMBER

ORIGINAL

1

| 342 / 392 Series Card Edge Connector<br>Contact Bend Detail |                                                                                                                                                                                                  | ACAD REFERENCE NO. 342 ENG MASTER |             |                  |        |
|-------------------------------------------------------------|--------------------------------------------------------------------------------------------------------------------------------------------------------------------------------------------------|-----------------------------------|-------------|------------------|--------|
|                                                             |                                                                                                                                                                                                  | DRAWN:                            | J.LEE       | DATE: OCT. 06/09 |        |
|                                                             |                                                                                                                                                                                                  | CHECKED:                          |             | DATE:            |        |
| TORONTO, ONTARIO                                            | THESE DRAWINGS AND SPECIFICATIONS ARE THE PROPERTY OF EDAC INC. AND SHALL NOT BE REPRODUCED, OR COPIED OR USED AS THE BASIS FOR THE MANUFACTURE OR SALE OF APPARATUS WITHOUT WRITTEN PERMISSION. | SCALE:                            | NTS         | SHEET :          | 2 OF 3 |
|                                                             |                                                                                                                                                                                                  | DRAWING                           | NUMBER      |                  | ISSUE  |
| YOUR CONNECTION TO QUALITY & SERVICE                        |                                                                                                                                                                                                  | 3                                 | 42 Assembly |                  | 1      |