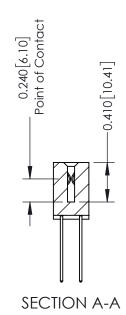

342 Assembly

THIS IS A C.A.D. GENERATED DRAWING DO NOT MAKE MANUAL REVISIONS TO MASTER. ISSUE NUMBER

ORIGINAL

1

| 342 / 392 Series Card Edge Connector<br>Contact Bend Detail |                                                                                                                                                                                                  | ACAD REFERENCE NO. 342 ENG MASTER |             |                  |        |
|-------------------------------------------------------------|--------------------------------------------------------------------------------------------------------------------------------------------------------------------------------------------------|-----------------------------------|-------------|------------------|--------|
|                                                             |                                                                                                                                                                                                  | DRAWN:                            | J.LEE       | DATE: OCT. 06/09 |        |
|                                                             |                                                                                                                                                                                                  | CHECKED:                          |             | DATE:            |        |
| TORONTO, ONTARIO                                            | THESE DRAWINGS AND SPECIFICATIONS ARE THE PROPERTY OF EDAC INC. AND SHALL NOT BE REPRODUCED, OR COPIED OR USED AS THE BASIS FOR THE MANUFACTURE OR SALE OF APPARATUS WITHOUT WRITTEN PERMISSION. | SCALE:                            | NTS         | SHEET :          | 2 OF 3 |
|                                                             |                                                                                                                                                                                                  | DRAWING                           | NUMBER      |                  | ISSUE  |
| YOUR CONNECTION TO QUALITY & SERVICE                        |                                                                                                                                                                                                  | 3                                 | 42 Assembly |                  | 1      |