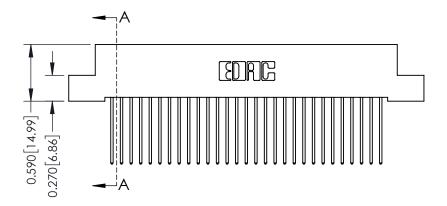

## **See Accompanying Pages for:**

- **Contact Bend Details**
- **Mounting Options**

342 / 392 Card Edge Connector Part Number: 392-058-542-204

YOUR CONNECTION TO QUALITY & SERVICE

342 ENG MASTER J.LEE DATE: OCT. 06/09 SHEET 1 OF 3

THIS IS A C.A.D. GENERATED DRAWING DO NOT MAKE MANUAL REVISIONS TO MASTER

ISSUE NUMBER

ORIGINAL

1

| 342 / 392 Card Edge Connector<br>Mounting Options |                                                                                                                                                                                               | ACAD REFERENCE NO. 342 ENG MASTER |                         |        |  |  |
|---------------------------------------------------|-----------------------------------------------------------------------------------------------------------------------------------------------------------------------------------------------|-----------------------------------|-------------------------|--------|--|--|
|                                                   |                                                                                                                                                                                               | DRAWN: J.LEE                      | DATE: <b>OCT. 06/09</b> |        |  |  |
|                                                   |                                                                                                                                                                                               | CHECKED:                          | DATE:                   |        |  |  |
| TORONTO, ONTARIO                                  | THESE DRAWINGS AND SPECIFICATIONS ARE THE PROPERTY OF EDAC INCAND SHALL NOT BE REPRODUCED,OR COPIED OR USED AS THE BASIS FOR THE MANUFACTURE OR SALE OF APPARATUS WITHOUT WRITTEN PERMISSION. | SCALE: NTS                        | SHEET :                 | 3 OF 3 |  |  |
|                                                   |                                                                                                                                                                                               | DRAWING NUMBER                    | •                       | ISSUE  |  |  |
| YOUR CONNECTION TO QUALITY & SERVICE              |                                                                                                                                                                                               | 342 Assembly                      |                         | 1      |  |  |