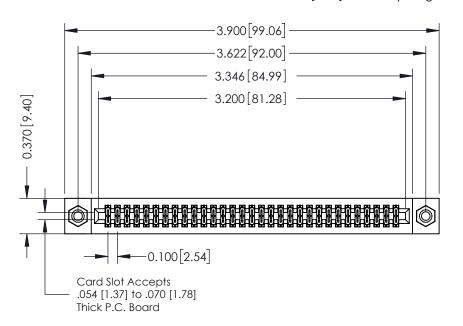

## **See Accompanying Pages for:**

- **Contact Bend Details**
- **Mounting Options**

342 / 392 Card Edge Connector Part Number: 392-062-542-208

YOUR CONNECTION TO QUALITY & SERVICE

J.LEE DATE: OCT. 06/09 SHEET 1 OF 3

342 ENG MASTER

342 Assembly

THIS IS A C.A.D. GENERATED DRAWING DO NOT MAKE MANUAL REVISIONS TO MASTER. ISSUE NUMBER

ORIGINAL

1

| 342 / 392 Series Card Edge Connector<br>Contact Bend Detail |                                                                                                                                                                                                  | ACAD REFERENCE NO. 342 ENG MASTER |             |                  |        |
|-------------------------------------------------------------|--------------------------------------------------------------------------------------------------------------------------------------------------------------------------------------------------|-----------------------------------|-------------|------------------|--------|
|                                                             |                                                                                                                                                                                                  | DRAWN:                            | J.LEE       | DATE: OCT. 06/09 |        |
|                                                             |                                                                                                                                                                                                  | CHECKED:                          |             | DATE:            |        |
| TORONTO, ONTARIO                                            | THESE DRAWINGS AND SPECIFICATIONS ARE THE PROPERTY OF EDAC INC. AND SHALL NOT BE REPRODUCED, OR COPIED OR USED AS THE BASIS FOR THE MANUFACTURE OR SALE OF APPARATUS WITHOUT WRITTEN PERMISSION. | SCALE:                            | NTS         | SHEET :          | 2 OF 3 |
|                                                             |                                                                                                                                                                                                  | DRAWING                           | NUMBER      |                  | ISSUE  |
| YOUR CONNECTION TO QUALITY & SERVICE                        |                                                                                                                                                                                                  | 3                                 | 42 Assembly |                  | 1      |