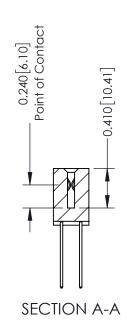

## **Contact Detail**

542-Wire Wrap .025 Sq.(0.64 Sq.) - Tail LG=.655(16.64) .100 [2.54] Contact Spacing x .200 [5.08] Row Spacing