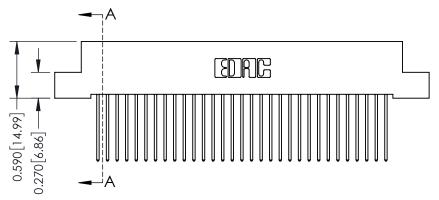

THIS IS A C.A.D. GENERATED DRAWING DO NOT MAKE MANUAL REVISIONS TO MASTER

ISSUE NUMBER

ORIGINAL

1

| 342 / 392 Card Edge Connector<br>Mounting Options |                                                                                                                                                                                               | ACAD REFERENCE NO. 342 ENG MASTER |                         |        |  |  |
|---------------------------------------------------|-----------------------------------------------------------------------------------------------------------------------------------------------------------------------------------------------|-----------------------------------|-------------------------|--------|--|--|
|                                                   |                                                                                                                                                                                               | DRAWN: J.LEE                      | DATE: <b>OCT. 06/09</b> |        |  |  |
|                                                   |                                                                                                                                                                                               | CHECKED:                          | DATE:                   |        |  |  |
| TORONTO, ONTARIO                                  | THESE DRAWINGS AND SPECIFICATIONS ARE THE PROPERTY OF EDAC INCAND SHALL NOT BE REPRODUCED,OR COPIED OR USED AS THE BASIS FOR THE MANUFACTURE OR SALE OF APPARATUS WITHOUT WRITTEN PERMISSION. | SCALE: NTS                        | SHEET :                 | 3 OF 3 |  |  |
|                                                   |                                                                                                                                                                                               | DRAWING NUMBER                    | •                       | ISSUE  |  |  |
| YOUR CONNECTION TO QUALITY & SERVICE              |                                                                                                                                                                                               | 342 Assembly                      |                         | 1      |  |  |