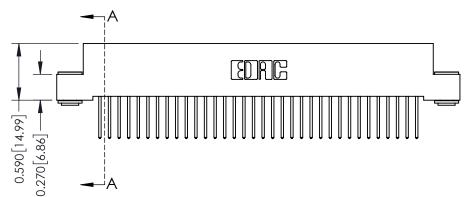

342 Assembly

THIS IS A C.A.D. GENERATED DRAWING DO NOT MAKE MANUAL REVISIONS TO MASTER. ISSUE NUMBER

ORIGINAL

1

| 342 / 392 Series Card Edge Connector<br>Contact Bend Detail |                                                                                                                                                                                                  | ACAD REFERENCE NO. 342 ENG MASTER |             |                  |        |
|-------------------------------------------------------------|--------------------------------------------------------------------------------------------------------------------------------------------------------------------------------------------------|-----------------------------------|-------------|------------------|--------|
|                                                             |                                                                                                                                                                                                  | DRAWN:                            | J.LEE       | DATE: OCT. 06/09 |        |
|                                                             |                                                                                                                                                                                                  | CHECKED:                          |             | DATE:            |        |
| TORONTO, ONTARIO                                            | THESE DRAWINGS AND SPECIFICATIONS ARE THE PROPERTY OF EDAC INC. AND SHALL NOT BE REPRODUCED, OR COPIED OR USED AS THE BASIS FOR THE MANUFACTURE OR SALE OF APPARATUS WITHOUT WRITTEN PERMISSION. | SCALE:                            | NTS         | SHEET :          | 2 OF 3 |
|                                                             |                                                                                                                                                                                                  | DRAWING                           | NUMBER      |                  | ISSUE  |
| YOUR CONNECTION TO QUALITY & SERVICE                        |                                                                                                                                                                                                  | 3                                 | 42 Assembly |                  | 1      |