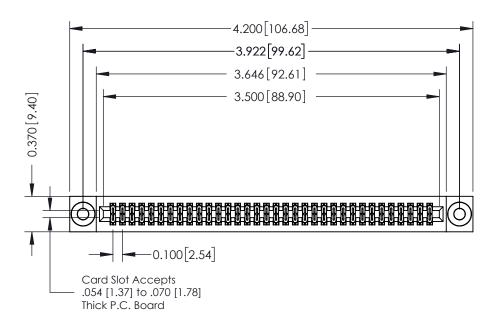

## **See Accompanying Pages for:**

- **Contact Bend Details**
- **Mounting Options**

342 / 392 Card Edge Connector Part Number: 392-068-523-203

YOUR CONNECTION TO QUALITY & SERVICE

CANADA

342 ENG MASTER DATE: OCT. 06/09 J.LEE SHEET 1 OF 3

342 Assembly

THIS IS A C.A.D. GENERATED DRAWING DO NOT MAKE MANUAL REVISIONS TO MASTER. ISSUE NUMBER

ORIGINAL

1

| 342 / 392 Series Card Edge Connector<br>Contact Bend Detail |                                                                                                                                                                                                  | ACAD REFERENCE NO. 342 ENG MASTER |             |                  |        |
|-------------------------------------------------------------|--------------------------------------------------------------------------------------------------------------------------------------------------------------------------------------------------|-----------------------------------|-------------|------------------|--------|
|                                                             |                                                                                                                                                                                                  | DRAWN:                            | J.LEE       | DATE: OCT. 06/09 |        |
|                                                             |                                                                                                                                                                                                  | CHECKED:                          |             | DATE:            |        |
| TORONTO, ONTARIO                                            | THESE DRAWINGS AND SPECIFICATIONS ARE THE PROPERTY OF EDAC INC. AND SHALL NOT BE REPRODUCED, OR COPIED OR USED AS THE BASIS FOR THE MANUFACTURE OR SALE OF APPARATUS WITHOUT WRITTEN PERMISSION. | SCALE:                            | NTS         | SHEET :          | 2 OF 3 |
|                                                             |                                                                                                                                                                                                  | DRAWING                           | NUMBER      |                  | ISSUE  |
| YOUR CONNECTION TO QUALITY & SERVICE                        |                                                                                                                                                                                                  | 3                                 | 42 Assembly |                  | 1      |