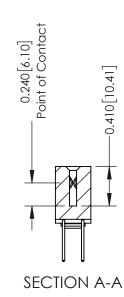

**Mounting Option** 

03-.116 (2.95) I.D. Floating Eyelets

**Contact Detail** 

523-P.C. Tail .025 Sq.(0.64 Sq.) - Tail LG=.400(10.16) .100 [2.54] Contact Spacing x .200 [5.08] Row Spacing

342 Assembly

THIS IS A C.A.D. GENERATED DRAWING DO NOT MAKE MANUAL REVISIONS TO MASTER. ISSUE NUMBER

ORIGINAL

1

| 342 / 392 Series Card Edge Connector<br>Contact Bend Detail |                                                                                                                                                                                                  | ACAD REFERENCE NO. 342 ENG MASTER |             |                  |        |
|-------------------------------------------------------------|--------------------------------------------------------------------------------------------------------------------------------------------------------------------------------------------------|-----------------------------------|-------------|------------------|--------|
|                                                             |                                                                                                                                                                                                  | DRAWN:                            | J.LEE       | DATE: OCT. 06/09 |        |
|                                                             |                                                                                                                                                                                                  | CHECKED:                          |             | DATE:            |        |
| TORONTO, ONTARIO                                            | THESE DRAWINGS AND SPECIFICATIONS ARE THE PROPERTY OF EDAC INC. AND SHALL NOT BE REPRODUCED, OR COPIED OR USED AS THE BASIS FOR THE MANUFACTURE OR SALE OF APPARATUS WITHOUT WRITTEN PERMISSION. | SCALE:                            | NTS         | SHEET :          | 2 OF 3 |
|                                                             |                                                                                                                                                                                                  | DRAWING                           | NUMBER      |                  | ISSUE  |
| YOUR CONNECTION TO QUALITY & SERVICE                        |                                                                                                                                                                                                  | 3                                 | 42 Assembly |                  | 1      |