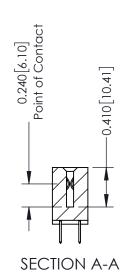

**Mounting Option** 01-No Mounting Lugs **Contact Detail** 

520-P.C. Tail .030x.018(0.76x0.46) - Tail LG=.185(4.70) .100 [2.54] Contact Spacing x .200 [5.08] Row Spacing

342 Assembly

THIS IS A C.A.D. GENERATED DRAWING DO NOT MAKE MANUAL REVISIONS TO MASTER. ISSUE NUMBER

ORIGINAL

1

| Contact Bend Detail                  |                                                                                                                                     | ACAD REFERENCE NO. 342 ENG MASTER |             |                  |        |
|--------------------------------------|-------------------------------------------------------------------------------------------------------------------------------------|-----------------------------------|-------------|------------------|--------|
|                                      |                                                                                                                                     | DRAWN:                            | J.LEE       | DATE: OCT. 06/09 |        |
|                                      |                                                                                                                                     | CHECKED:                          |             | DATE:            |        |
|                                      | ARE THE PROPERTY OF EDAC INC., AND SHALL NOT BE REPRODUCED, OR COPIED OR USED AS THE BASIS FOR THE MANUFACTURE OR SALE OF APPARATUS | SCALE:                            | NTS         | SHEET :          | 2 OF 3 |
| TORONTO, ONTARIO                     |                                                                                                                                     | DRAWING                           | NUMBER      |                  | ISSUE  |
| YOUR CONNECTION TO QUALITY & SERVICE |                                                                                                                                     | 3                                 | 42 Assembly |                  | 1      |