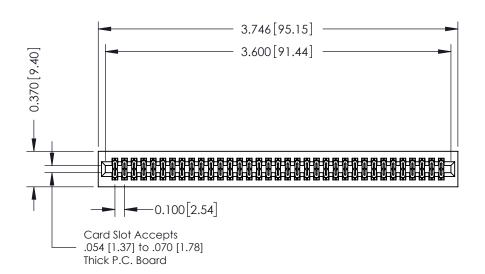

|   | ACAD REFERENCE NO | . 342 ENG MASTER |
|---|-------------------|------------------|
|   | DRAWN: J.LEE      | DATE: OCT. 06/09 |
|   | CHECKED:          | DATE:            |
|   | SCALE: NTS        | SHEET 1 OF 3     |
| ) | DRAWING NUMBER    | ISSUE            |

342 Assembly

THIS IS A C.A.D. GENERATED DRAWING DO NOT MAKE MANUAL REVISIONS TO MASTER. ISSUE NUMBER

ORIGINAL

1

| Contact Bend Detail                  |                                                                                                                                     | ACAD REFERENCE NO. 342 ENG MASTER |             |                  |        |
|--------------------------------------|-------------------------------------------------------------------------------------------------------------------------------------|-----------------------------------|-------------|------------------|--------|
|                                      |                                                                                                                                     | DRAWN:                            | J.LEE       | DATE: OCT. 06/09 |        |
|                                      |                                                                                                                                     | CHECKED:                          |             | DATE:            |        |
|                                      | ARE THE PROPERTY OF EDAC INC., AND SHALL NOT BE REPRODUCED, OR COPIED OR USED AS THE BASIS FOR THE MANUFACTURE OR SALE OF APPARATUS | SCALE:                            | NTS         | SHEET :          | 2 OF 3 |
| TORONTO, ONTARIO                     |                                                                                                                                     | DRAWING                           | NUMBER      |                  | ISSUE  |
| YOUR CONNECTION TO QUALITY & SERVICE |                                                                                                                                     | 3                                 | 42 Assembly |                  | 1      |