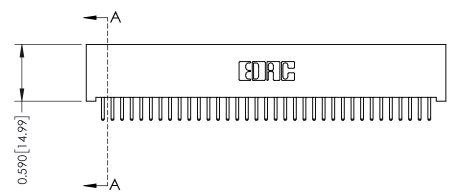

## **See Accompanying Pages for:**

- **Contact Bend Details**
- **Mounting Options**

| 342 / 392 Card Edge Connector |
|-------------------------------|
| Part Number: 392-070-520-201  |

YOUR CONNECTION TO QUALITY & SERVICE

THIS IS A C.A.D. GENERATED DRAWING DO NOT MAKE MANUAL REVISIONS TO MASTER

ISSUE NUMBER

ORIGINAL

1

| 342 / 392 Card Edge Conne            | ACAD REFERENCE NO. 342 ENG MASTER                                                                                                                                                               |                |         |           |
|--------------------------------------|-------------------------------------------------------------------------------------------------------------------------------------------------------------------------------------------------|----------------|---------|-----------|
|                                      |                                                                                                                                                                                                 | DRAWN: J.LEE   | DATE: O | CT. 06/09 |
| Moorning Opnoris                     | CHECKED:                                                                                                                                                                                        | DATE:          |         |           |
| >                                    | THESE DRAWINGS AND SPECIFICATIONS ARE THE PROPERTY OF EDAC INC.,AND SHALL NOT BE REPRODUCED,OR COPIED OR USED AS THE BASIS FOR THE MANUFACTURE OR SALE OF APPARATUS WITHOUT WRITTEN PERMISSION. | SCALE: NTS     | SHEET : | 3 OF 3    |
|                                      |                                                                                                                                                                                                 | DRAWING NUMBER | •       | ISSUE     |
| YOUR CONNECTION TO QUALITY & SERVICE |                                                                                                                                                                                                 | 342 Assembly   |         | 1         |