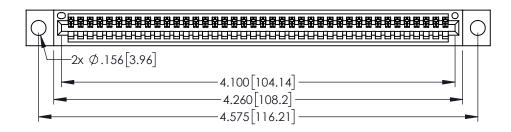

<u>Contact Dimensions:</u>
525-P.C. Tail .018 Sq.(0.46 Sq.) - Tail LG=.150(3.81)
.100 (2.54) Contact Spacing x .200 (5.08) Row Spacing

1

..330[8.38] CARD SLOT .160[4.06] POINT OF CONTACT **SECTION A-A** 

INSULATOR MATERIAL: THERMOPLASTIC PBT BLACK, UL 94V-0

CONTACT MATERIAL; COPPER TIN ALLOY CONTACT PLATING: GOLD ON THE MATING AREA, TIN PLATING ON THE CONTACT TAILS, NICKEL UNDERPLATE

345/395 SERIES CARD EDGE CONNECTOR PART NUMBER: 395-040-525-604