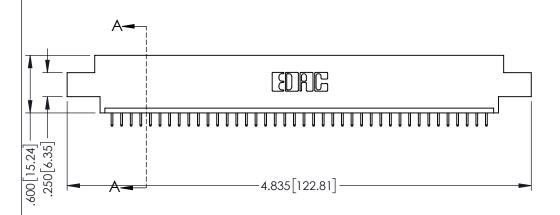

<u>Contact Dimensions:</u>
525-P.C. Tail .018 Sq.(0.46 Sq.) - Tail LG=.150(3.81)
.100 (2.54) Contact Spacing x .200 (5.08) Row Spacing

1

..330[8.38] CARD SLOT .160[4.06] POINT OF CONTACT **SECTION A-A** 

INSULATOR MATERIAL: THERMOPLASTIC PBT BLACK, UL 94V-0

CONTACT MATERIAL; COPPER TIN ALLOY CONTACT PLATING: GOLD ON THE MATING AREA, TIN PLATING ON THE CONTACT TAILS, NICKEL UNDERPLATE

345/395 SERIES CARD EDGE CONNECTOR PART NUMBER: 395-040-525-604