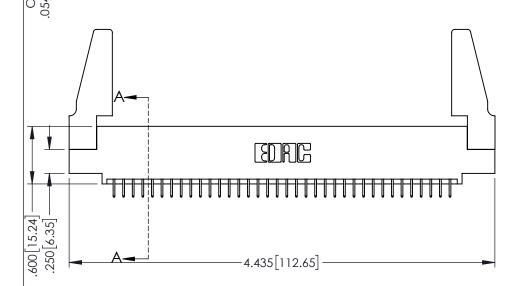

| 345/395 SERIES CARD EDGE CONNECTOR |
|------------------------------------|
| PART NUMBER: 395-072-525-588       |

EDNG

EDAC INC TORONTO, ONTARIC CANADA

CANADA OR USED AS THE BASIS FOR 1
YOUR CONNECTION TO QUALITY & SERVICE WITHOUT WRITTEN PERMISSION.

<u>Contact Dimensions:</u>
525-P.C. Tail .018 Sq.(0.46 Sq.) - Tail LG=.150(3.81)
.100 (2.54) Contact Spacing x .200 (5.08) Row Spacing

THIS IS A C.A.D. GENERATED DRAWING

DO NOT MAKE MANUAL REVISIONS TO MASTE