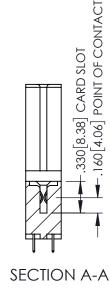

| 345/395 SERIES CARD EDGE CONNECTOR |
|------------------------------------|
| PART NUMBER: 395-072-525-588       |

EDNG

EDAC INC TORONTO, ONTARIC CANADA

CANADA OR USED AS THE BASIS FOR 1
YOUR CONNECTION TO QUALITY & SERVICE WITHOUT WRITTEN PERMISSION.

<u>Contact Dimensions:</u>
525-P.C. Tail .018 Sq.(0.46 Sq.) - Tail LG=.150(3.81)
.100 (2.54) Contact Spacing x .200 (5.08) Row Spacing

THIS IS A C.A.D. GENERATED DRAWING

DO NOT MAKE MANUAL REVISIONS TO MASTE