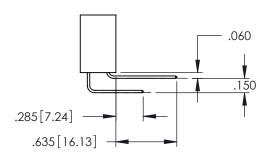

<u>Contact Dimensions:</u>
525-P.C. Tail .018 Sq.(0.46 Sq.) - Tail LG=.150(3.81)
.100 (2.54) Contact Spacing x .200 (5.08) Row Spacing

THIS IS A C.A.D. GENERATED DRAWING

DO NOT MAKE MANUAL REVISIONS TO MASTE