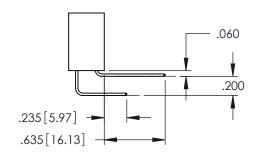

<u>Contact Dimensions:</u>
525-P.C. Tail .018 Sq.(0.46 Sq.) - Tail LG=.150(3.81)
.100 (2.54) Contact Spacing x .200 (5.08) Row Spacing

THIS IS A C.A.D. GENERATED DRAWING

DO NOT MAKE MANUAL REVISIONS TO MASTE