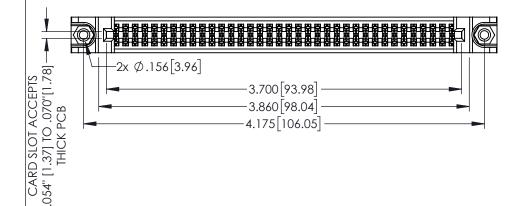

| 345/395 SERIES CARD EDGE CONNECTOR |
|------------------------------------|
| PART NUMBER: 395-072-525-588       |

EDNG

EDAC INC TORONTO, ONTARIC CANADA

CANADA OR USED AS THE BASIS FOR 1
YOUR CONNECTION TO QUALITY & SERVICE WITHOUT WRITTEN PERMISSION.

<u>Contact Dimensions:</u>
525-P.C. Tail .018 Sq.(0.46 Sq.) - Tail LG=.150(3.81)
.100 (2.54) Contact Spacing x .200 (5.08) Row Spacing

THIS IS A C.A.D. GENERATED DRAWING

DO NOT MAKE MANUAL REVISIONS TO MASTE