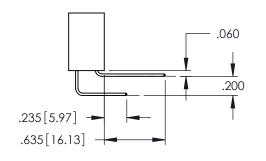

**Contact Code 558** 

**Contact Code 559** 

Contact Code 560

INSULATOR MATERIAL: THERMOPLASTIC POLYESTER, UL 94V-0

DAP MATERIAL AVAILABLE UPON REQUEST

CONTACT MATERIAL; COPPER ALLOY

CONTACT PLATING: GOLD ON THE MATING AREA, TIN PLATING ON THE CONTACT TAILS, NICKEL UNDERPLATE