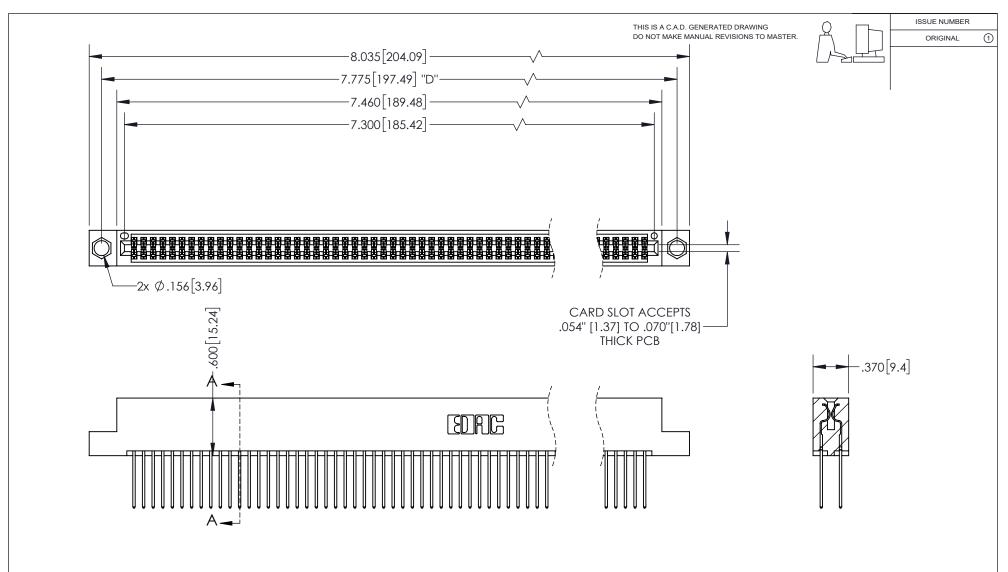

## 345/395 SERIES CARD EDGE CONNECTOR PART NUMBER: 395-144-540-204

YOUR CONNECTION TO QUALITY & SERVICE

**EDAC INC** TORONTO, ONTARIO CANADA

THESE DRAWINGS AND SPECIFICATIONS ARE THE PROPERTY OF EDAC INC.,AND SHALL NOT BE REPRODUCED, OR COPIED OR USED AS THE BASIS FOR THE MANUFACTURE OR SALE OF APPARATUS WITHOUT WRITTEN PERMISSION.

| SECTION A-A |                     |                  |          |  |
|-------------|---------------------|------------------|----------|--|
|             | ACAD REFERENCE NO.  | 345-ENC          | G-MASTER |  |
|             | DRAWN: R.STA.MONICA | DATE:MAY.16/2017 |          |  |
|             | CHECKED:            | DATE:            |          |  |
|             | SCALE: 1:1          | SHEET            | OF 2     |  |
|             | DRAWING NUMBER      |                  | ISSUE    |  |