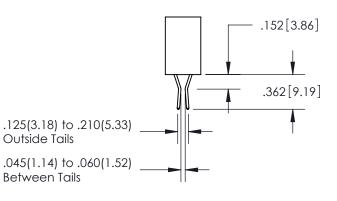

## Contact Code 559

**Contact Code 560** 

- INSULATOR MATERIAL: THERMOPLASTIC POLYESTER, UL 94V-0
- DAP MATERIAL AVAILABLE UPON REQUEST
- CONTACT MATERIAL; COPPER ALLOY

CONTACT PLATING: GOLD ON THE MATING AREA, TIN PLATING ON THE CONTACT TAILS, NICKEL UNDERPLATE

## 345/395 SERIES CARD EDGE CONNECTOR CONTACT CODE 555,556,558,559,560 DIMENSIONS

YOUR CONNECTION TO QUALITY & SERVICE

**EDAC INC** TORONTO, ONTARIO CANADA

THESE DRAWINGS AND SPECIFICATIONS ARE THE PROPERTY OF EDAC INC.,AND SHALL NOT BE REPRODUCED, OR COPIED OR USED AS THE BASIS FOR THE MANUFACTURE OR SALE OF APPARATUS WITHOUT WRITTEN PERMISSION.