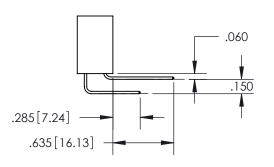

## Contact Code 559

**Contact Code 560** 

- INSULATOR MATERIAL: THERMOPLASTIC POLYESTER, UL 94V-0
- DAP MATERIAL AVAILABLE UPON REQUEST
- CONTACT MATERIAL; COPPER ALLOY

CONTACT PLATING: GOLD ON THE MATING AREA, TIN PLATING ON THE CONTACT TAILS, NICKEL UNDERPLATE

## 345/395 SERIES CARD EDGE CONNECTOR CONTACT CODE 555,556,558,559,560 DIMENSIONS

YOUR CONNECTION TO QUALITY & SERVICE

**EDAC INC** TORONTO, ONTARIO CANADA

THESE DRAWINGS AND SPECIFICATIONS ARE THE PROPERTY OF EDAC INC.,AND SHALL NOT BE REPRODUCED, OR COPIED OR USED AS THE BASIS FOR THE MANUFACTURE OR SALE OF APPARATUS WITHOUT WRITTEN PERMISSION.