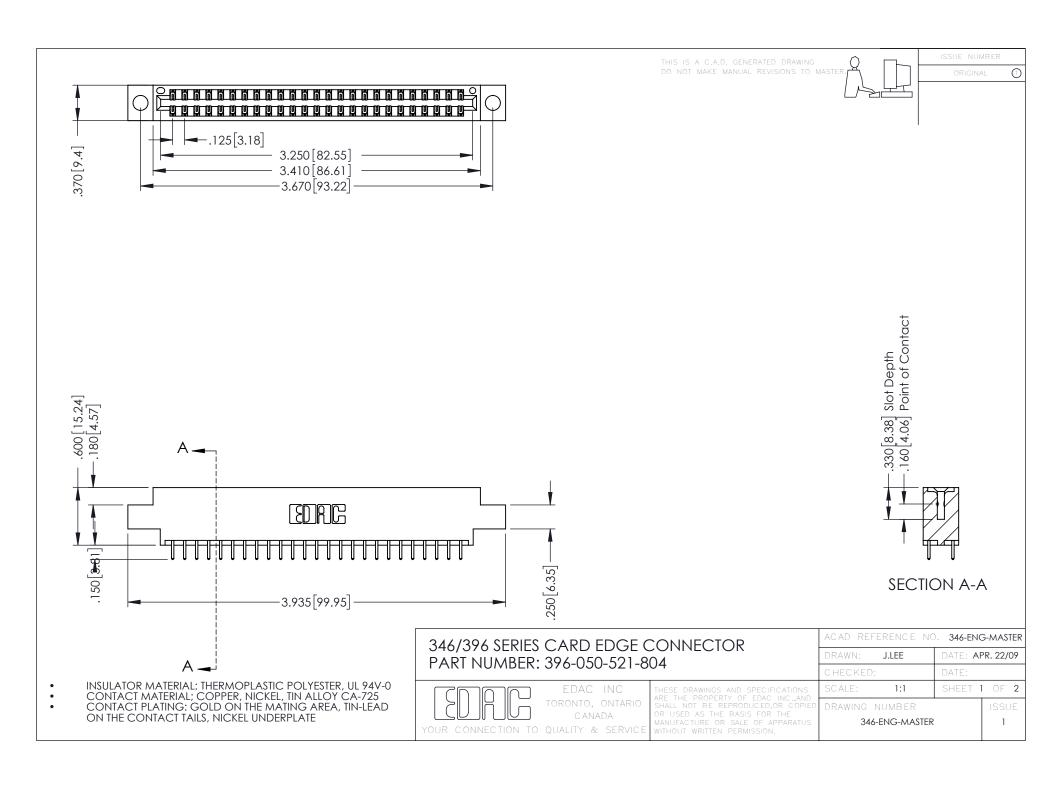

**Contact Code 555** 

**Contact Code 556** 

INSULATOR MATERIAL: THERMOPLASTIC POLYESTER, UL 94V-0 CONTACT MATERIAL; COPPER, NICKEL, TIN ALLOY CA-725

CONTACT PLATING: GOLD ON THE MATING AREA, TIN-LEAD ON THE CONTACT TAILS, NICKEL UNDERPLATE