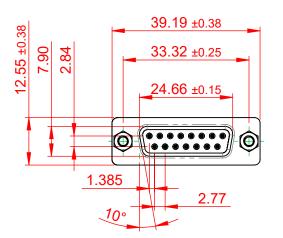

TOLERANCE UNLESS OTHERWISE SPECIFIED DO NOT MAKE MANUAL REVISIONS TO MASTER.

 .X
 ±0.25

 .XX
 ±0.13

 .XXX
 ±0.10