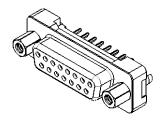

## NOTES:

MATERIAL:

HOUSING: THERMOPLASTIC POLYESTER, UL94V-0 SHELL: STEEL, NICKEL PLATED CONTACT: COPPER ALLOY, 30µ GOLD PLATED

OPERATING TEMPERATURE: -55°C ~ 85°C

CURRENT RATING: 3A PER CONTACT CONTACT RESISTANCE: 25mΩ MAX. INSULATOR RESISTANCE: 5000MΩ min. DIELECTRIC WITHSTANDING VOLTAGE: 1000V AC rms