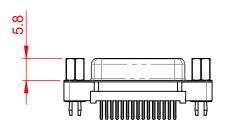

|  | 628 SERIES D-SUB CONNECTOR                                                     |                                                                                                                                                                                                                | SW REFERENCE NO.: 628 ASSEMBLY |                 |                    |       |     |  |
|--|--------------------------------------------------------------------------------|----------------------------------------------------------------------------------------------------------------------------------------------------------------------------------------------------------------|--------------------------------|-----------------|--------------------|-------|-----|--|
|  |                                                                                |                                                                                                                                                                                                                | DRAWN: C.B                     |                 | DATE: AUG. 01/2018 |       | 018 |  |
|  |                                                                                |                                                                                                                                                                                                                | CHECKED:                       |                 | DATE:              |       |     |  |
|  | EDAC INC<br>TORONTO, ONTARIO<br>CANADA<br>YOUR CONNECTION TO QUALITY & SERVICE | THESE DRAWINGS AND SPECIFICATIONS<br>ARE THE PROPERTY OF EDAC INC.,AND<br>SHALL NOT BE REPRODUCED,OR COPIED<br>OR USED AS THE BASIS FOR THE<br>MANUFACTURE OR SALE OF APPARATUS<br>WITHOUT WRITTEN PERMISSION. | SCALE: 1:1                     |                 | SHEET              | 1 OF  | 1   |  |
|  |                                                                                |                                                                                                                                                                                                                | DRAWING NUMBER:                | 628-015-624-017 |                    | ISSUE |     |  |
|  |                                                                                |                                                                                                                                                                                                                | PART NUMBER:                   | 628-015-6       | 624-017            |       | 1   |  |