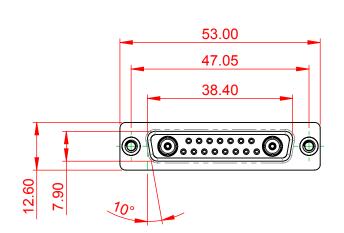

(1)

628-17W2224-7NB

5W5 Male

3W3 / 3WK3

8W8 Male

5W1 Male/Female

7W2 Male/Female

21W4 Male/Female

|                                                                         |                                      | 33.30                                                                                                                                                                                                                                                                                                                                                                                                                                                                                                                                                                                                                                                                                                                                                                                                                                                                                                                                                                                                                                                                                                                                                                                                                                                                                                                                                                                                                                                                                                                                                                                                                                                                                                                                                                                                                                                                                                                                                                                                                                                                                                                                                                                                                                                                                                                                                                                                                                                                                                                                                                                                                                                                                                                                                                                                                                  |                                      | 63.50<br>31.75<br>31.75<br>31.75<br>31.75<br>31.75<br>31.75<br>31.75<br>31.75<br>31.75<br>31.75<br>31.75<br>31.75<br>31.75<br>31.75<br>31.75<br>31.75<br>31.75<br>31.75<br>31.75<br>31.75<br>31.75<br>31.75<br>31.75<br>31.75<br>31.75<br>31.75<br>31.75<br>31.75<br>31.75<br>31.75<br>31.75<br>31.75<br>31.75<br>31.75<br>31.75<br>31.75<br>31.75<br>31.75<br>31.75<br>31.75<br>31.75<br>31.75<br>31.75<br>31.75<br>31.75<br>31.75<br>31.75<br>31.75<br>31.75<br>31.75<br>31.75<br>31.75<br>31.75<br>31.75<br>31.75<br>31.75<br>31.75<br>31.75<br>31.75<br>31.75<br>31.75<br>31.75<br>31.75<br>31.75<br>31.75<br>31.75<br>31.75<br>31.75<br>31.75<br>31.75<br>31.75<br>31.75<br>31.75<br>31.75<br>31.75<br>31.75<br>31.75<br>31.75<br>31.75<br>31.75<br>31.75<br>31.75<br>31.75<br>31.75<br>31.75<br>31.75<br>31.75<br>31.75<br>31.75<br>31.75<br>31.75<br>31.75<br>31.75<br>31.75<br>31.75<br>31.75<br>31.75<br>31.75<br>31.75<br>31.75<br>31.75<br>31.75<br>31.75<br>31.75<br>31.75<br>31.75<br>31.75<br>31.75<br>31.75<br>31.75<br>31.75<br>31.75<br>31.75<br>31.75<br>31.75<br>31.75<br>31.75<br>31.75<br>31.75<br>31.75<br>31.75<br>31.75<br>31.75<br>31.75<br>31.75<br>31.75<br>31.75<br>31.75<br>31.75<br>31.75<br>31.75<br>31.75<br>31.75<br>31.75<br>31.75<br>31.75<br>31.75<br>31.75<br>31.75<br>31.75<br>31.75<br>31.75<br>31.75<br>31.75<br>31.75<br>31.75<br>31.75<br>31.75<br>31.75<br>31.75<br>31.75<br>31.75<br>31.75<br>31.75<br>31.75<br>31.75<br>31.75<br>31.75<br>31.75<br>31.75<br>31.75<br>31.75<br>31.75<br>31.75<br>31.75<br>31.75<br>31.75<br>31.75<br>31.75<br>31.75<br>31.75<br>31.75<br>31.75<br>31.75<br>31.75<br>31.75<br>31.75<br>31.75<br>31.75<br>31.75<br>31.75<br>31.75<br>31.75<br>31.75<br>31.75<br>31.75<br>31.75<br>31.75<br>31.75<br>31.75<br>31.75<br>31.75<br>31.75<br>31.75<br>31.75<br>31.75<br>31.75<br>31.75<br>31.75<br>31.75<br>31.75<br>31.75<br>31.75<br>31.75<br>31.75<br>31.75<br>31.75<br>31.75<br>31.75<br>31.75<br>31.75<br>31.75<br>31.75<br>31.75<br>31.75<br>31.75<br>31.75<br>31.75<br>31.75<br>31.75<br>31.75<br>31.75<br>31.75<br>31.75<br>31.75<br>31.75<br>31.75<br>31.75<br>31.75<br>31.75<br>31.75<br>31.75<br>31.75<br>31.75<br>31.75<br>31.75<br>31.75<br>31.75<br>31.75<br>31.75<br>31.75<br>31.75<br>31.75<br>31.75<br>31.75<br>31.75<br>31.75<br>31.75<br>31.75<br>31.75<br>31.75<br>31.75<br>31.75<br>31.75<br>31.75<br>31.75<br>31.75<br>31.75<br>31.75<br>31.75<br>31.75<br>31.75<br>31.75<br>31.75<br>31.75<br>31.75<br>31.75<br>31.75<br>31.75<br>31.75<br>31.75<br>31.75<br>31.75<br>31.75<br>31.75<br>31.75<br>31.75<br>31.75<br>31.75<br>31.75<br>31.75<br>31.75<br>31.75<br>31.75<br>31.75<br>31.75<br>31.75<br>31.75<br>31.75<br>31.75<br>31.75<br>31 | - Sere      |
|-------------------------------------------------------------------------|--------------------------------------|----------------------------------------------------------------------------------------------------------------------------------------------------------------------------------------------------------------------------------------------------------------------------------------------------------------------------------------------------------------------------------------------------------------------------------------------------------------------------------------------------------------------------------------------------------------------------------------------------------------------------------------------------------------------------------------------------------------------------------------------------------------------------------------------------------------------------------------------------------------------------------------------------------------------------------------------------------------------------------------------------------------------------------------------------------------------------------------------------------------------------------------------------------------------------------------------------------------------------------------------------------------------------------------------------------------------------------------------------------------------------------------------------------------------------------------------------------------------------------------------------------------------------------------------------------------------------------------------------------------------------------------------------------------------------------------------------------------------------------------------------------------------------------------------------------------------------------------------------------------------------------------------------------------------------------------------------------------------------------------------------------------------------------------------------------------------------------------------------------------------------------------------------------------------------------------------------------------------------------------------------------------------------------------------------------------------------------------------------------------------------------------------------------------------------------------------------------------------------------------------------------------------------------------------------------------------------------------------------------------------------------------------------------------------------------------------------------------------------------------------------------------------------------------------------------------------------------------|--------------------------------------|----------------------------------------------------------------------------------------------------------------------------------------------------------------------------------------------------------------------------------------------------------------------------------------------------------------------------------------------------------------------------------------------------------------------------------------------------------------------------------------------------------------------------------------------------------------------------------------------------------------------------------------------------------------------------------------------------------------------------------------------------------------------------------------------------------------------------------------------------------------------------------------------------------------------------------------------------------------------------------------------------------------------------------------------------------------------------------------------------------------------------------------------------------------------------------------------------------------------------------------------------------------------------------------------------------------------------------------------------------------------------------------------------------------------------------------------------------------------------------------------------------------------------------------------------------------------------------------------------------------------------------------------------------------------------------------------------------------------------------------------------------------------------------------------------------------------------------------------------------------------------------------------------------------------------------------------------------------------------------------------------------------------------------------------------------------------------------------------------------------------------------------------------------------------------------------------------------------------------------------------------------------------------------------------------------------------------------------------------------------------------------------------------------------------------------------------------------------------------------------------------------------------------------------------------------------------------------------------------------------------------------------------------------------------------------------------------------------------------------------|-------------|
|                                                                         | 11W                                  | 1 Male/Female                                                                                                                                                                                                                                                                                                                                                                                                                                                                                                                                                                                                                                                                                                                                                                                                                                                                                                                                                                                                                                                                                                                                                                                                                                                                                                                                                                                                                                                                                                                                                                                                                                                                                                                                                                                                                                                                                                                                                                                                                                                                                                                                                                                                                                                                                                                                                                                                                                                                                                                                                                                                                                                                                                                                                                                                                          | 27W2 Male/Female                     | e                                                                                                                                                                                                                                                                                                                                                                                                                                                                                                                                                                                                                                                                                                                                                                                                                                                                                                                                                                                                                                                                                                                                                                                                                                                                                                                                                                                                                                                                                                                                                                                                                                                                                                                                                                                                                                                                                                                                                                                                                                                                                                                                                                                                                                                                                                                                                                                                                                                                                                                                                                                                                                                                                                                                      |             |
| 5W5 Female 8W8 Fem                                                      |                                      | 33.30<br>16.65<br>9.70<br>9.70<br>9.70<br>9.70<br>9.70<br>9.71<br>9.70<br>9.70<br>9.70<br>9.70<br>9.70<br>9.70<br>9.70<br>9.70<br>9.70<br>9.70<br>9.70<br>9.70<br>9.70<br>9.70<br>9.70<br>9.70<br>9.70<br>9.70<br>9.70<br>9.70<br>9.70<br>9.70<br>9.70<br>9.70<br>9.70<br>9.70<br>9.70<br>9.70<br>9.70<br>9.70<br>9.70<br>9.70<br>9.70<br>9.70<br>9.70<br>9.70<br>9.70<br>9.70<br>9.70<br>9.70<br>9.70<br>9.70<br>9.70<br>9.70<br>9.70<br>9.70<br>9.70<br>9.70<br>9.70<br>9.70<br>9.70<br>9.70<br>9.70<br>9.70<br>9.70<br>9.70<br>9.70<br>9.70<br>9.70<br>9.70<br>9.70<br>9.70<br>9.70<br>9.70<br>9.70<br>9.70<br>9.70<br>9.70<br>9.70<br>9.70<br>9.70<br>9.70<br>9.70<br>9.70<br>9.70<br>9.70<br>9.70<br>9.70<br>9.70<br>9.70<br>9.70<br>9.70<br>9.70<br>9.70<br>9.70<br>9.70<br>9.70<br>9.70<br>9.70<br>9.70<br>9.70<br>9.70<br>9.70<br>9.70<br>9.70<br>9.70<br>9.70<br>9.70<br>9.70<br>9.70<br>9.70<br>9.70<br>9.70<br>9.70<br>9.70<br>9.70<br>9.70<br>9.70<br>9.70<br>9.70<br>9.70<br>9.70<br>9.70<br>9.70<br>9.70<br>9.70<br>9.70<br>9.70<br>9.70<br>9.70<br>9.70<br>9.70<br>9.70<br>9.70<br>9.70<br>9.70<br>9.70<br>9.70<br>9.70<br>9.70<br>9.70<br>9.70<br>9.70<br>9.70<br>9.70<br>9.70<br>9.70<br>9.70<br>9.70<br>9.70<br>9.70<br>9.70<br>9.70<br>9.70<br>9.70<br>9.70<br>9.70<br>9.70<br>9.70<br>9.70<br>9.70<br>9.70<br>9.70<br>9.70<br>9.70<br>9.70<br>9.70<br>9.70<br>9.70<br>9.70<br>9.70<br>9.70<br>9.70<br>9.70<br>9.70<br>9.70<br>9.70<br>9.70<br>9.70<br>9.70<br>9.70<br>9.70<br>9.70<br>9.70<br>9.70<br>9.70<br>9.70<br>9.70<br>9.70<br>9.70<br>9.70<br>9.70<br>9.70<br>9.70<br>9.70<br>9.70<br>9.70<br>9.70<br>9.70<br>9.70<br>9.70<br>9.70<br>9.70<br>9.70<br>9.70<br>9.70<br>9.70<br>9.70<br>9.70<br>9.70<br>9.70<br>9.70<br>9.70<br>9.70<br>9.70<br>9.70<br>9.70<br>9.70<br>9.70<br>9.70<br>9.70<br>9.70<br>9.70<br>9.70<br>9.70<br>9.70<br>9.70<br>9.70<br>9.70<br>9.70<br>9.70<br>9.70<br>9.70<br>9.70<br>9.70<br>9.70<br>9.70<br>9.70<br>9.70<br>9.70<br>9.70<br>9.70<br>9.70<br>9.70<br>9.70<br>9.70<br>9.70<br>9.70<br>9.70<br>9.70<br>9.70<br>9.70<br>9.70<br>9.70<br>9.70<br>9.70<br>9.70<br>9.70<br>9.70<br>9.70<br>9.70<br>9.70<br>9.70<br>9.70<br>9.70<br>9.70<br>9.70<br>9.70<br>9.70<br>9.70<br>9.70<br>9.70<br>9.70<br>9.70<br>9.70<br>9.70<br>9.70<br>9.70<br>9.70<br>9.70<br>9.70<br>9.70<br>9.70<br>9.70<br>9.70<br>9.70<br>9.70<br>9.70<br>9.70<br>9.70<br>9.70<br>9.70<br>9.70<br>9.70<br>9.70<br>9.70<br>9.70<br>9.70<br>9.70<br>9.70<br>9.70<br>9.70<br>9.70<br>9.70<br>9.70<br>9.70<br>9.70<br>9.70<br>9.70<br>9.70<br>9.70<br>9.70<br>9.70<br>9.70<br>9.70<br>9.70<br>9.70<br>9.70<br>9.70<br>9.70<br>9.70<br>9.70<br>9.70<br>9.70<br>9.70<br>9.70<br>9.70<br>9.70<br>9.70<br>9.70<br>9.70<br>9.70<br>9.70<br>9.70<br>9.70<br>9.70<br>9.70<br>9.70<br>9.70<br>9.70<br>9.70<br>9.70<br>9.70 |                                      | 83.50<br>31.75<br>16.24<br>+ + + + + + + + + + + + + + + + + + +                                                                                                                                                                                                                                                                                                                                                                                                                                                                                                                                                                                                                                                                                                                                                                                                                                                                                                                                                                                                                                                                                                                                                                                                                                                                                                                                                                                                                                                                                                                                                                                                                                                                                                                                                                                                                                                                                                                                                                                                                                                                                                                                                                                                                                                                                                                                                                                                                                                                                                                                                                                                                                                                       |             |
|                                                                         | 17W                                  | /2 Male/Female                                                                                                                                                                                                                                                                                                                                                                                                                                                                                                                                                                                                                                                                                                                                                                                                                                                                                                                                                                                                                                                                                                                                                                                                                                                                                                                                                                                                                                                                                                                                                                                                                                                                                                                                                                                                                                                                                                                                                                                                                                                                                                                                                                                                                                                                                                                                                                                                                                                                                                                                                                                                                                                                                                                                                                                                                         | 21W1 Male/Female                     | e                                                                                                                                                                                                                                                                                                                                                                                                                                                                                                                                                                                                                                                                                                                                                                                                                                                                                                                                                                                                                                                                                                                                                                                                                                                                                                                                                                                                                                                                                                                                                                                                                                                                                                                                                                                                                                                                                                                                                                                                                                                                                                                                                                                                                                                                                                                                                                                                                                                                                                                                                                                                                                                                                                                                      |             |
| CURRENT RATING / ØA<br>10A / 2.2<br>20A / 3.3<br>30A / 3.7<br>40A / 4.2 | 3                                    |                                                                                                                                                                                                                                                                                                                                                                                                                                                                                                                                                                                                                                                                                                                                                                                                                                                                                                                                                                                                                                                                                                                                                                                                                                                                                                                                                                                                                                                                                                                                                                                                                                                                                                                                                                                                                                                                                                                                                                                                                                                                                                                                                                                                                                                                                                                                                                                                                                                                                                                                                                                                                                                                                                                                                                                                                                        |                                      | 47.05<br>23.63<br>23.63<br>20<br>20<br>20<br>20<br>20<br>20<br>20<br>20<br>20<br>20<br>20<br>20<br>20                                                                                                                                                                                                                                                                                                                                                                                                                                                                                                                                                                                                                                                                                                                                                                                                                                                                                                                                                                                                                                                                                                                                                                                                                                                                                                                                                                                                                                                                                                                                                                                                                                                                                                                                                                                                                                                                                                                                                                                                                                                                                                                                                                                                                                                                                                                                                                                                                                                                                                                                                                                                                                  | <b>1</b> 20 |
|                                                                         |                                      |                                                                                                                                                                                                                                                                                                                                                                                                                                                                                                                                                                                                                                                                                                                                                                                                                                                                                                                                                                                                                                                                                                                                                                                                                                                                                                                                                                                                                                                                                                                                                                                                                                                                                                                                                                                                                                                                                                                                                                                                                                                                                                                                                                                                                                                                                                                                                                                                                                                                                                                                                                                                                                                                                                                                                                                                                                        | SW REFERENCE NO.: 628 COMBO ASSEMBLY |                                                                                                                                                                                                                                                                                                                                                                                                                                                                                                                                                                                                                                                                                                                                                                                                                                                                                                                                                                                                                                                                                                                                                                                                                                                                                                                                                                                                                                                                                                                                                                                                                                                                                                                                                                                                                                                                                                                                                                                                                                                                                                                                                                                                                                                                                                                                                                                                                                                                                                                                                                                                                                                                                                                                        |             |
| COMBINAT                                                                |                                      | N D-SUB                                                                                                                                                                                                                                                                                                                                                                                                                                                                                                                                                                                                                                                                                                                                                                                                                                                                                                                                                                                                                                                                                                                                                                                                                                                                                                                                                                                                                                                                                                                                                                                                                                                                                                                                                                                                                                                                                                                                                                                                                                                                                                                                                                                                                                                                                                                                                                                                                                                                                                                                                                                                                                                                                                                                                                                                                                | DRAWN: C.B                           | DATE: JAN. 01/2019                                                                                                                                                                                                                                                                                                                                                                                                                                                                                                                                                                                                                                                                                                                                                                                                                                                                                                                                                                                                                                                                                                                                                                                                                                                                                                                                                                                                                                                                                                                                                                                                                                                                                                                                                                                                                                                                                                                                                                                                                                                                                                                                                                                                                                                                                                                                                                                                                                                                                                                                                                                                                                                                                                                     |             |
|                                                                         |                                      |                                                                                                                                                                                                                                                                                                                                                                                                                                                                                                                                                                                                                                                                                                                                                                                                                                                                                                                                                                                                                                                                                                                                                                                                                                                                                                                                                                                                                                                                                                                                                                                                                                                                                                                                                                                                                                                                                                                                                                                                                                                                                                                                                                                                                                                                                                                                                                                                                                                                                                                                                                                                                                                                                                                                                                                                                                        | CHECKED:                             | DATE:                                                                                                                                                                                                                                                                                                                                                                                                                                                                                                                                                                                                                                                                                                                                                                                                                                                                                                                                                                                                                                                                                                                                                                                                                                                                                                                                                                                                                                                                                                                                                                                                                                                                                                                                                                                                                                                                                                                                                                                                                                                                                                                                                                                                                                                                                                                                                                                                                                                                                                                                                                                                                                                                                                                                  |             |
| THIS SERIES FULLY CONFORMS TO                                           |                                      | OR USED AS THE BASIS FOR THE                                                                                                                                                                                                                                                                                                                                                                                                                                                                                                                                                                                                                                                                                                                                                                                                                                                                                                                                                                                                                                                                                                                                                                                                                                                                                                                                                                                                                                                                                                                                                                                                                                                                                                                                                                                                                                                                                                                                                                                                                                                                                                                                                                                                                                                                                                                                                                                                                                                                                                                                                                                                                                                                                                                                                                                                           | SCALE: N.T.S                         | SHEET 3 OF                                                                                                                                                                                                                                                                                                                                                                                                                                                                                                                                                                                                                                                                                                                                                                                                                                                                                                                                                                                                                                                                                                                                                                                                                                                                                                                                                                                                                                                                                                                                                                                                                                                                                                                                                                                                                                                                                                                                                                                                                                                                                                                                                                                                                                                                                                                                                                                                                                                                                                                                                                                                                                                                                                                             | 4           |
| COMPLIANTTHE EUROPEAN UNION DIRECTIVES2011/65/EU FOR RoHS COMPLIANCY.   | YOUR CONNECTION TO QUALITY & SERVICE |                                                                                                                                                                                                                                                                                                                                                                                                                                                                                                                                                                                                                                                                                                                                                                                                                                                                                                                                                                                                                                                                                                                                                                                                                                                                                                                                                                                                                                                                                                                                                                                                                                                                                                                                                                                                                                                                                                                                                                                                                                                                                                                                                                                                                                                                                                                                                                                                                                                                                                                                                                                                                                                                                                                                                                                                                                        |                                      |                                                                                                                                                                                                                                                                                                                                                                                                                                                                                                                                                                                                                                                                                                                                                                                                                                                                                                                                                                                                                                                                                                                                                                                                                                                                                                                                                                                                                                                                                                                                                                                                                                                                                                                                                                                                                                                                                                                                                                                                                                                                                                                                                                                                                                                                                                                                                                                                                                                                                                                                                                                                                                                                                                                                        | ISSUE       |