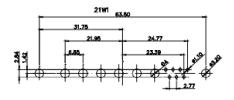

|                                                                         |                                      | 33.30                                                                                                                                                                                                                                                                                                                                                                                                                                                                                                                                                                                                                                                                                                                                                                                                                                                                                                                                                                                                                                                                                                                                                                                                                                                                                                                                                                                                                                                                                                                                                                                                                                                                                                                                                                                                                                                                                                                                                                                                                                                                                                                                                                                                                                                                                                                                                                                                                                                                                                                                                                                                                                                                                                                                                                                                                                  |                                      | 63.50<br>31.75<br>31.75<br>31.75<br>31.75<br>31.75<br>31.75<br>31.75<br>31.75<br>31.75<br>31.75<br>31.75<br>31.75<br>31.75<br>31.75<br>31.75<br>31.75<br>31.75<br>31.75<br>31.75<br>31.75<br>31.75<br>31.75<br>31.75<br>31.75<br>31.75<br>31.75<br>31.75<br>31.75<br>31.75<br>31.75<br>31.75<br>31.75<br>31.75<br>31.75<br>31.75<br>31.75<br>31.75<br>31.75<br>31.75<br>31.75<br>31.75<br>31.75<br>31.75<br>31.75<br>31.75<br>31.75<br>31.75<br>31.75<br>31.75<br>31.75<br>31.75<br>31.75<br>31.75<br>31.75<br>31.75<br>31.75<br>31.75<br>31.75<br>31.75<br>31.75<br>31.75<br>31.75<br>31.75<br>31.75<br>31.75<br>31.75<br>31.75<br>31.75<br>31.75<br>31.75<br>31.75<br>31.75<br>31.75<br>31.75<br>31.75<br>31.75<br>31.75<br>31.75<br>31.75<br>31.75<br>31.75<br>31.75<br>31.75<br>31.75<br>31.75<br>31.75<br>31.75<br>31.75<br>31.75<br>31.75<br>31.75<br>31.75<br>31.75<br>31.75<br>31.75<br>31.75<br>31.75<br>31.75<br>31.75<br>31.75<br>31.75<br>31.75<br>31.75<br>31.75<br>31.75<br>31.75<br>31.75<br>31.75<br>31.75<br>31.75<br>31.75<br>31.75<br>31.75<br>31.75<br>31.75<br>31.75<br>31.75<br>31.75<br>31.75<br>31.75<br>31.75<br>31.75<br>31.75<br>31.75<br>31.75<br>31.75<br>31.75<br>31.75<br>31.75<br>31.75<br>31.75<br>31.75<br>31.75<br>31.75<br>31.75<br>31.75<br>31.75<br>31.75<br>31.75<br>31.75<br>31.75<br>31.75<br>31.75<br>31.75<br>31.75<br>31.75<br>31.75<br>31.75<br>31.75<br>31.75<br>31.75<br>31.75<br>31.75<br>31.75<br>31.75<br>31.75<br>31.75<br>31.75<br>31.75<br>31.75<br>31.75<br>31.75<br>31.75<br>31.75<br>31.75<br>31.75<br>31.75<br>31.75<br>31.75<br>31.75<br>31.75<br>31.75<br>31.75<br>31.75<br>31.75<br>31.75<br>31.75<br>31.75<br>31.75<br>31.75<br>31.75<br>31.75<br>31.75<br>31.75<br>31.75<br>31.75<br>31.75<br>31.75<br>31.75<br>31.75<br>31.75<br>31.75<br>31.75<br>31.75<br>31.75<br>31.75<br>31.75<br>31.75<br>31.75<br>31.75<br>31.75<br>31.75<br>31.75<br>31.75<br>31.75<br>31.75<br>31.75<br>31.75<br>31.75<br>31.75<br>31.75<br>31.75<br>31.75<br>31.75<br>31.75<br>31.75<br>31.75<br>31.75<br>31.75<br>31.75<br>31.75<br>31.75<br>31.75<br>31.75<br>31.75<br>31.75<br>31.75<br>31.75<br>31.75<br>31.75<br>31.75<br>31.75<br>31.75<br>31.75<br>31.75<br>31.75<br>31.75<br>31.75<br>31.75<br>31.75<br>31.75<br>31.75<br>31.75<br>31.75<br>31.75<br>31.75<br>31.75<br>31.75<br>31.75<br>31.75<br>31.75<br>31.75<br>31.75<br>31.75<br>31.75<br>31.75<br>31.75<br>31.75<br>31.75<br>31.75<br>31.75<br>31.75<br>31.75<br>31.75<br>31.75<br>31.75<br>31.75<br>31.75<br>31.75<br>31.75<br>31.75<br>31.75<br>31.75<br>31.75<br>31.75<br>31.75<br>31.75<br>31.75<br>31.75<br>31.75<br>31.75<br>31.75<br>31.75<br>31.75<br>31.75<br>31.75<br>31.75<br>31.75<br>31.75<br>31.75<br>31.75<br>31 | - Sere      |
|-------------------------------------------------------------------------|--------------------------------------|----------------------------------------------------------------------------------------------------------------------------------------------------------------------------------------------------------------------------------------------------------------------------------------------------------------------------------------------------------------------------------------------------------------------------------------------------------------------------------------------------------------------------------------------------------------------------------------------------------------------------------------------------------------------------------------------------------------------------------------------------------------------------------------------------------------------------------------------------------------------------------------------------------------------------------------------------------------------------------------------------------------------------------------------------------------------------------------------------------------------------------------------------------------------------------------------------------------------------------------------------------------------------------------------------------------------------------------------------------------------------------------------------------------------------------------------------------------------------------------------------------------------------------------------------------------------------------------------------------------------------------------------------------------------------------------------------------------------------------------------------------------------------------------------------------------------------------------------------------------------------------------------------------------------------------------------------------------------------------------------------------------------------------------------------------------------------------------------------------------------------------------------------------------------------------------------------------------------------------------------------------------------------------------------------------------------------------------------------------------------------------------------------------------------------------------------------------------------------------------------------------------------------------------------------------------------------------------------------------------------------------------------------------------------------------------------------------------------------------------------------------------------------------------------------------------------------------------|--------------------------------------|----------------------------------------------------------------------------------------------------------------------------------------------------------------------------------------------------------------------------------------------------------------------------------------------------------------------------------------------------------------------------------------------------------------------------------------------------------------------------------------------------------------------------------------------------------------------------------------------------------------------------------------------------------------------------------------------------------------------------------------------------------------------------------------------------------------------------------------------------------------------------------------------------------------------------------------------------------------------------------------------------------------------------------------------------------------------------------------------------------------------------------------------------------------------------------------------------------------------------------------------------------------------------------------------------------------------------------------------------------------------------------------------------------------------------------------------------------------------------------------------------------------------------------------------------------------------------------------------------------------------------------------------------------------------------------------------------------------------------------------------------------------------------------------------------------------------------------------------------------------------------------------------------------------------------------------------------------------------------------------------------------------------------------------------------------------------------------------------------------------------------------------------------------------------------------------------------------------------------------------------------------------------------------------------------------------------------------------------------------------------------------------------------------------------------------------------------------------------------------------------------------------------------------------------------------------------------------------------------------------------------------------------------------------------------------------------------------------------------------------|-------------|
|                                                                         | 11W                                  | 1 Male/Female                                                                                                                                                                                                                                                                                                                                                                                                                                                                                                                                                                                                                                                                                                                                                                                                                                                                                                                                                                                                                                                                                                                                                                                                                                                                                                                                                                                                                                                                                                                                                                                                                                                                                                                                                                                                                                                                                                                                                                                                                                                                                                                                                                                                                                                                                                                                                                                                                                                                                                                                                                                                                                                                                                                                                                                                                          | 27W2 Male/Female                     | e                                                                                                                                                                                                                                                                                                                                                                                                                                                                                                                                                                                                                                                                                                                                                                                                                                                                                                                                                                                                                                                                                                                                                                                                                                                                                                                                                                                                                                                                                                                                                                                                                                                                                                                                                                                                                                                                                                                                                                                                                                                                                                                                                                                                                                                                                                                                                                                                                                                                                                                                                                                                                                                                                                                                      |             |
| 5W5 Female 8W8 Fem                                                      |                                      | 33.30<br>16.65<br>9.70<br>9.70<br>9.70<br>9.70<br>9.70<br>9.71<br>9.70<br>9.70<br>9.70<br>9.70<br>9.70<br>9.70<br>9.70<br>9.70<br>9.70<br>9.70<br>9.70<br>9.70<br>9.70<br>9.70<br>9.70<br>9.70<br>9.70<br>9.70<br>9.70<br>9.70<br>9.70<br>9.70<br>9.70<br>9.70<br>9.70<br>9.70<br>9.70<br>9.70<br>9.70<br>9.70<br>9.70<br>9.70<br>9.70<br>9.70<br>9.70<br>9.70<br>9.70<br>9.70<br>9.70<br>9.70<br>9.70<br>9.70<br>9.70<br>9.70<br>9.70<br>9.70<br>9.70<br>9.70<br>9.70<br>9.70<br>9.70<br>9.70<br>9.70<br>9.70<br>9.70<br>9.70<br>9.70<br>9.70<br>9.70<br>9.70<br>9.70<br>9.70<br>9.70<br>9.70<br>9.70<br>9.70<br>9.70<br>9.70<br>9.70<br>9.70<br>9.70<br>9.70<br>9.70<br>9.70<br>9.70<br>9.70<br>9.70<br>9.70<br>9.70<br>9.70<br>9.70<br>9.70<br>9.70<br>9.70<br>9.70<br>9.70<br>9.70<br>9.70<br>9.70<br>9.70<br>9.70<br>9.70<br>9.70<br>9.70<br>9.70<br>9.70<br>9.70<br>9.70<br>9.70<br>9.70<br>9.70<br>9.70<br>9.70<br>9.70<br>9.70<br>9.70<br>9.70<br>9.70<br>9.70<br>9.70<br>9.70<br>9.70<br>9.70<br>9.70<br>9.70<br>9.70<br>9.70<br>9.70<br>9.70<br>9.70<br>9.70<br>9.70<br>9.70<br>9.70<br>9.70<br>9.70<br>9.70<br>9.70<br>9.70<br>9.70<br>9.70<br>9.70<br>9.70<br>9.70<br>9.70<br>9.70<br>9.70<br>9.70<br>9.70<br>9.70<br>9.70<br>9.70<br>9.70<br>9.70<br>9.70<br>9.70<br>9.70<br>9.70<br>9.70<br>9.70<br>9.70<br>9.70<br>9.70<br>9.70<br>9.70<br>9.70<br>9.70<br>9.70<br>9.70<br>9.70<br>9.70<br>9.70<br>9.70<br>9.70<br>9.70<br>9.70<br>9.70<br>9.70<br>9.70<br>9.70<br>9.70<br>9.70<br>9.70<br>9.70<br>9.70<br>9.70<br>9.70<br>9.70<br>9.70<br>9.70<br>9.70<br>9.70<br>9.70<br>9.70<br>9.70<br>9.70<br>9.70<br>9.70<br>9.70<br>9.70<br>9.70<br>9.70<br>9.70<br>9.70<br>9.70<br>9.70<br>9.70<br>9.70<br>9.70<br>9.70<br>9.70<br>9.70<br>9.70<br>9.70<br>9.70<br>9.70<br>9.70<br>9.70<br>9.70<br>9.70<br>9.70<br>9.70<br>9.70<br>9.70<br>9.70<br>9.70<br>9.70<br>9.70<br>9.70<br>9.70<br>9.70<br>9.70<br>9.70<br>9.70<br>9.70<br>9.70<br>9.70<br>9.70<br>9.70<br>9.70<br>9.70<br>9.70<br>9.70<br>9.70<br>9.70<br>9.70<br>9.70<br>9.70<br>9.70<br>9.70<br>9.70<br>9.70<br>9.70<br>9.70<br>9.70<br>9.70<br>9.70<br>9.70<br>9.70<br>9.70<br>9.70<br>9.70<br>9.70<br>9.70<br>9.70<br>9.70<br>9.70<br>9.70<br>9.70<br>9.70<br>9.70<br>9.70<br>9.70<br>9.70<br>9.70<br>9.70<br>9.70<br>9.70<br>9.70<br>9.70<br>9.70<br>9.70<br>9.70<br>9.70<br>9.70<br>9.70<br>9.70<br>9.70<br>9.70<br>9.70<br>9.70<br>9.70<br>9.70<br>9.70<br>9.70<br>9.70<br>9.70<br>9.70<br>9.70<br>9.70<br>9.70<br>9.70<br>9.70<br>9.70<br>9.70<br>9.70<br>9.70<br>9.70<br>9.70<br>9.70<br>9.70<br>9.70<br>9.70<br>9.70<br>9.70<br>9.70<br>9.70<br>9.70<br>9.70<br>9.70<br>9.70<br>9.70<br>9.70<br>9.70<br>9.70<br>9.70<br>9.70<br>9.70<br>9.70<br>9.70<br>9.70<br>9.70<br>9.70<br>9.70<br>9.70<br>9.70<br>9.70<br>9.70<br>9.70<br>9.70<br>9.70<br>9.70<br>9.70 |                                      | 83.50<br>31.75<br>16.24<br>+ + + + + + + + + + + + + + + + + + +                                                                                                                                                                                                                                                                                                                                                                                                                                                                                                                                                                                                                                                                                                                                                                                                                                                                                                                                                                                                                                                                                                                                                                                                                                                                                                                                                                                                                                                                                                                                                                                                                                                                                                                                                                                                                                                                                                                                                                                                                                                                                                                                                                                                                                                                                                                                                                                                                                                                                                                                                                                                                                                                       |             |
|                                                                         | 17W                                  | /2 Male/Female                                                                                                                                                                                                                                                                                                                                                                                                                                                                                                                                                                                                                                                                                                                                                                                                                                                                                                                                                                                                                                                                                                                                                                                                                                                                                                                                                                                                                                                                                                                                                                                                                                                                                                                                                                                                                                                                                                                                                                                                                                                                                                                                                                                                                                                                                                                                                                                                                                                                                                                                                                                                                                                                                                                                                                                                                         | 21W1 Male/Female                     | e                                                                                                                                                                                                                                                                                                                                                                                                                                                                                                                                                                                                                                                                                                                                                                                                                                                                                                                                                                                                                                                                                                                                                                                                                                                                                                                                                                                                                                                                                                                                                                                                                                                                                                                                                                                                                                                                                                                                                                                                                                                                                                                                                                                                                                                                                                                                                                                                                                                                                                                                                                                                                                                                                                                                      |             |
| CURRENT RATING / ØA<br>10A / 2.2<br>20A / 3.3<br>30A / 3.7<br>40A / 4.2 | 3                                    |                                                                                                                                                                                                                                                                                                                                                                                                                                                                                                                                                                                                                                                                                                                                                                                                                                                                                                                                                                                                                                                                                                                                                                                                                                                                                                                                                                                                                                                                                                                                                                                                                                                                                                                                                                                                                                                                                                                                                                                                                                                                                                                                                                                                                                                                                                                                                                                                                                                                                                                                                                                                                                                                                                                                                                                                                                        |                                      | 47.05<br>23.63<br>23.63<br>20<br>20<br>20<br>20<br>20<br>20<br>20<br>20<br>20<br>20<br>20<br>20<br>20                                                                                                                                                                                                                                                                                                                                                                                                                                                                                                                                                                                                                                                                                                                                                                                                                                                                                                                                                                                                                                                                                                                                                                                                                                                                                                                                                                                                                                                                                                                                                                                                                                                                                                                                                                                                                                                                                                                                                                                                                                                                                                                                                                                                                                                                                                                                                                                                                                                                                                                                                                                                                                  | <b>1</b> 20 |
|                                                                         |                                      |                                                                                                                                                                                                                                                                                                                                                                                                                                                                                                                                                                                                                                                                                                                                                                                                                                                                                                                                                                                                                                                                                                                                                                                                                                                                                                                                                                                                                                                                                                                                                                                                                                                                                                                                                                                                                                                                                                                                                                                                                                                                                                                                                                                                                                                                                                                                                                                                                                                                                                                                                                                                                                                                                                                                                                                                                                        | SW REFERENCE NO.: 628 COMBO ASSEMBLY |                                                                                                                                                                                                                                                                                                                                                                                                                                                                                                                                                                                                                                                                                                                                                                                                                                                                                                                                                                                                                                                                                                                                                                                                                                                                                                                                                                                                                                                                                                                                                                                                                                                                                                                                                                                                                                                                                                                                                                                                                                                                                                                                                                                                                                                                                                                                                                                                                                                                                                                                                                                                                                                                                                                                        |             |
| COMBINAT                                                                |                                      | N D-SUB                                                                                                                                                                                                                                                                                                                                                                                                                                                                                                                                                                                                                                                                                                                                                                                                                                                                                                                                                                                                                                                                                                                                                                                                                                                                                                                                                                                                                                                                                                                                                                                                                                                                                                                                                                                                                                                                                                                                                                                                                                                                                                                                                                                                                                                                                                                                                                                                                                                                                                                                                                                                                                                                                                                                                                                                                                | DRAWN: C.B                           | DATE: JAN. 01/2019                                                                                                                                                                                                                                                                                                                                                                                                                                                                                                                                                                                                                                                                                                                                                                                                                                                                                                                                                                                                                                                                                                                                                                                                                                                                                                                                                                                                                                                                                                                                                                                                                                                                                                                                                                                                                                                                                                                                                                                                                                                                                                                                                                                                                                                                                                                                                                                                                                                                                                                                                                                                                                                                                                                     |             |
|                                                                         |                                      |                                                                                                                                                                                                                                                                                                                                                                                                                                                                                                                                                                                                                                                                                                                                                                                                                                                                                                                                                                                                                                                                                                                                                                                                                                                                                                                                                                                                                                                                                                                                                                                                                                                                                                                                                                                                                                                                                                                                                                                                                                                                                                                                                                                                                                                                                                                                                                                                                                                                                                                                                                                                                                                                                                                                                                                                                                        | CHECKED:                             | DATE:                                                                                                                                                                                                                                                                                                                                                                                                                                                                                                                                                                                                                                                                                                                                                                                                                                                                                                                                                                                                                                                                                                                                                                                                                                                                                                                                                                                                                                                                                                                                                                                                                                                                                                                                                                                                                                                                                                                                                                                                                                                                                                                                                                                                                                                                                                                                                                                                                                                                                                                                                                                                                                                                                                                                  |             |
| THIS SERIES FULLY CONFORMS TO                                           |                                      | OR USED AS THE BASIS FOR THE                                                                                                                                                                                                                                                                                                                                                                                                                                                                                                                                                                                                                                                                                                                                                                                                                                                                                                                                                                                                                                                                                                                                                                                                                                                                                                                                                                                                                                                                                                                                                                                                                                                                                                                                                                                                                                                                                                                                                                                                                                                                                                                                                                                                                                                                                                                                                                                                                                                                                                                                                                                                                                                                                                                                                                                                           | SCALE: N.T.S                         | SHEET 3 OF                                                                                                                                                                                                                                                                                                                                                                                                                                                                                                                                                                                                                                                                                                                                                                                                                                                                                                                                                                                                                                                                                                                                                                                                                                                                                                                                                                                                                                                                                                                                                                                                                                                                                                                                                                                                                                                                                                                                                                                                                                                                                                                                                                                                                                                                                                                                                                                                                                                                                                                                                                                                                                                                                                                             | 4           |
| COMPLIANTTHE EUROPEAN UNION DIRECTIVES2011/65/EU FOR RoHS COMPLIANCY.   | YOUR CONNECTION TO QUALITY & SERVICE |                                                                                                                                                                                                                                                                                                                                                                                                                                                                                                                                                                                                                                                                                                                                                                                                                                                                                                                                                                                                                                                                                                                                                                                                                                                                                                                                                                                                                                                                                                                                                                                                                                                                                                                                                                                                                                                                                                                                                                                                                                                                                                                                                                                                                                                                                                                                                                                                                                                                                                                                                                                                                                                                                                                                                                                                                                        |                                      |                                                                                                                                                                                                                                                                                                                                                                                                                                                                                                                                                                                                                                                                                                                                                                                                                                                                                                                                                                                                                                                                                                                                                                                                                                                                                                                                                                                                                                                                                                                                                                                                                                                                                                                                                                                                                                                                                                                                                                                                                                                                                                                                                                                                                                                                                                                                                                                                                                                                                                                                                                                                                                                                                                                                        | ISSUE       |