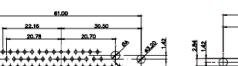

36W4 Female

13W3 Male

51.00 30.50 13.72 15.52 15.52 15.52 15.52 15.52 15.52 15.52 15.52 15.52 15.52 15.52 15.52 15.52 15.52 15.52 15.52 15.52 15.52 15.52 15.52 15.52 15.52 15.52 15.52 15.52 15.52 15.52 15.52 15.52 15.52 15.52 15.52 15.52 15.52 15.52 15.52 15.52 15.52 15.52 15.52 15.52 15.52 15.52 15.52 15.52 15.52 15.52 15.52 15.52 15.52 15.52 15.52 15.52 15.52 15.52 15.52 15.52 15.52 15.52 15.52 15.52 15.52 15.52 15.52 15.52 15.52 15.52 15.52 15.52 15.52 15.52 15.52 15.52 15.52 15.52 15.52 15.52 15.52 15.52 15.52 15.52 15.52 15.52 15.52 15.52