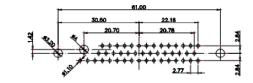

36W4 Female

13W3 Male

51.00 30.50 13.72 15.52 15.52 15.52 15.52 15.52 15.52 15.52 15.52 15.52 15.52 15.52 15.52 15.52 15.52 15.52 15.52 15.52 15.52 15.52 15.52 15.52 15.52 15.52 15.52 15.52 15.52 15.52 15.52 15.52 15.52 15.52 15.52 15.52 15.52 15.52 15.52 15.52 15.52 15.52 15.52 15.52 15.52 15.52 15.52 15.52 15.52 15.52 15.52 15.52 15.52 15.52 15.52 15.52 15.52 15.52 15.52 15.52 15.52 15.52 15.52 15.52 15.52 15.52 15.52 15.52 15.52 15.52 15.52 15.52 15.52 15.52 15.52 15.52 15.52 15.52 15.52 15.52 15.52 15.52 15.52 15.52 15.52 15.52 15.52 15.52