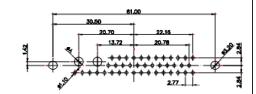

36W4 Female

13W3 Male

51.00 30.50 13.72 15.52 15.52 15.52 15.52 15.52 15.52 15.52 15.52 15.52 15.52 15.52 15.52 15.52 15.52 15.52 15.52 15.52 15.52 15.52 15.52 15.52 15.52 15.52 15.52 15.52 15.52 15.52 15.52 15.52 15.52 15.52 15.52 15.52 15.52 15.52 15.52 15.52 15.52 15.52 15.52 15.52 15.52 15.52 15.52 15.52 15.52 15.52 15.52 15.52 15.52 15.52 15.52 15.52 15.52 15.52 15.52 15.52 15.52 15.52 15.52 15.52 15.52 15.52 15.52 15.52 15.52 15.52 15.52 15.52 15.52 15.52 15.52 15.52 15.52 15.52 15.52 15.52 15.52 15.52 15.52 15.52 15.52 15.52 15.52 15.52