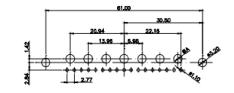

(1)

628-17W2224-7NB

5W5 Male

3W3 / 3WK3

8W8 Male

5W1 Male/Female

7W2 Male/Female

21W4 Male/Female