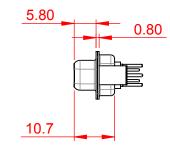

13W6 Male

43W2 Male

17W5 Female

.XX ±0.13 .XXX ±0.05

9W4 Female

13W3 Female

2.77

43W2 Female