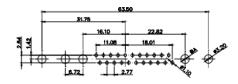

36W4 Female

13W3 Male

51.00 30.50 13.72 15.52 15.52 15.52 15.52 15.52 15.52 15.52 15.52 15.52 15.52 15.52 15.52 15.52 15.52 15.52 15.52 15.52 15.52 15.52 15.52 15.52 15.52 15.52 15.52 15.52 15.52 15.52 15.52 15.52 15.52 15.52 15.52 15.52 15.52 15.52 15.52 15.52 15.52 15.52 15.52 15.52 15.52 15.52 15.52 15.52 15.52 15.52 15.52 15.52 15.52 15.52 15.52 15.52 15.52 15.52 15.52 15.52 15.52 15.52 15.52 15.52 15.52 15.52 15.52 15.52 15.52 15.52 15.52 15.52 15.52 15.52 15.52 15.52 15.52 15.52 15.52 15.52 15.52 15.52 15.52 15.52 15.52 15.52 15.52 15.52