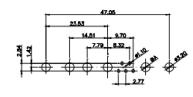

|                                                                         |                                      | 33.30                                                                                                                                                                                                                                                                                                                                                                                                                                                                                                                                                                                                                                                                                                                                                                                                                                                                                                                                                                                                                                                                                                                                                                                                                                                                                                                                                                                                                                                                                                                                                                                                                                                                                                                                                                                                                                                                                                                                                                                                                                                                                                                                                                                                                                                                                                                                                                                                                                                                                                                                                                                                                                                                                                                                                                                                                                  |                                      | 63.50<br>31.75<br>31.75<br>31.75<br>31.75<br>31.75<br>31.75<br>31.75<br>31.75<br>31.75<br>31.75<br>31.75<br>31.75<br>31.75<br>31.75<br>31.75<br>31.75<br>31.75<br>31.75<br>31.75<br>31.75<br>31.75<br>31.75<br>31.75<br>31.75<br>31.75<br>31.75<br>31.75<br>31.75<br>31.75<br>31.75<br>31.75<br>31.75<br>31.75<br>31.75<br>31.75<br>31.75<br>31.75<br>31.75<br>31.75<br>31.75<br>31.75<br>31.75<br>31.75<br>31.75<br>31.75<br>31.75<br>31.75<br>31.75<br>31.75<br>31.75<br>31.75<br>31.75<br>31.75<br>31.75<br>31.75<br>31.75<br>31.75<br>31.75<br>31.75<br>31.75<br>31.75<br>31.75<br>31.75<br>31.75<br>31.75<br>31.75<br>31.75<br>31.75<br>31.75<br>31.75<br>31.75<br>31.75<br>31.75<br>31.75<br>31.75<br>31.75<br>31.75<br>31.75<br>31.75<br>31.75<br>31.75<br>31.75<br>31.75<br>31.75<br>31.75<br>31.75<br>31.75<br>31.75<br>31.75<br>31.75<br>31.75<br>31.75<br>31.75<br>31.75<br>31.75<br>31.75<br>31.75<br>31.75<br>31.75<br>31.75<br>31.75<br>31.75<br>31.75<br>31.75<br>31.75<br>31.75<br>31.75<br>31.75<br>31.75<br>31.75<br>31.75<br>31.75<br>31.75<br>31.75<br>31.75<br>31.75<br>31.75<br>31.75<br>31.75<br>31.75<br>31.75<br>31.75<br>31.75<br>31.75<br>31.75<br>31.75<br>31.75<br>31.75<br>31.75<br>31.75<br>31.75<br>31.75<br>31.75<br>31.75<br>31.75<br>31.75<br>31.75<br>31.75<br>31.75<br>31.75<br>31.75<br>31.75<br>31.75<br>31.75<br>31.75<br>31.75<br>31.75<br>31.75<br>31.75<br>31.75<br>31.75<br>31.75<br>31.75<br>31.75<br>31.75<br>31.75<br>31.75<br>31.75<br>31.75<br>31.75<br>31.75<br>31.75<br>31.75<br>31.75<br>31.75<br>31.75<br>31.75<br>31.75<br>31.75<br>31.75<br>31.75<br>31.75<br>31.75<br>31.75<br>31.75<br>31.75<br>31.75<br>31.75<br>31.75<br>31.75<br>31.75<br>31.75<br>31.75<br>31.75<br>31.75<br>31.75<br>31.75<br>31.75<br>31.75<br>31.75<br>31.75<br>31.75<br>31.75<br>31.75<br>31.75<br>31.75<br>31.75<br>31.75<br>31.75<br>31.75<br>31.75<br>31.75<br>31.75<br>31.75<br>31.75<br>31.75<br>31.75<br>31.75<br>31.75<br>31.75<br>31.75<br>31.75<br>31.75<br>31.75<br>31.75<br>31.75<br>31.75<br>31.75<br>31.75<br>31.75<br>31.75<br>31.75<br>31.75<br>31.75<br>31.75<br>31.75<br>31.75<br>31.75<br>31.75<br>31.75<br>31.75<br>31.75<br>31.75<br>31.75<br>31.75<br>31.75<br>31.75<br>31.75<br>31.75<br>31.75<br>31.75<br>31.75<br>31.75<br>31.75<br>31.75<br>31.75<br>31.75<br>31.75<br>31.75<br>31.75<br>31.75<br>31.75<br>31.75<br>31.75<br>31.75<br>31.75<br>31.75<br>31.75<br>31.75<br>31.75<br>31.75<br>31.75<br>31.75<br>31.75<br>31.75<br>31.75<br>31.75<br>31.75<br>31.75<br>31.75<br>31.75<br>31.75<br>31.75<br>31.75<br>31.75<br>31.75<br>31.75<br>31.75<br>31.75<br>31.75<br>31.75<br>31.75<br>31.75<br>31.75<br>31.75<br>31.75<br>31.75<br>31.75<br>31.75<br>31.75<br>31.75<br>31 | - Sere      |
|-------------------------------------------------------------------------|--------------------------------------|----------------------------------------------------------------------------------------------------------------------------------------------------------------------------------------------------------------------------------------------------------------------------------------------------------------------------------------------------------------------------------------------------------------------------------------------------------------------------------------------------------------------------------------------------------------------------------------------------------------------------------------------------------------------------------------------------------------------------------------------------------------------------------------------------------------------------------------------------------------------------------------------------------------------------------------------------------------------------------------------------------------------------------------------------------------------------------------------------------------------------------------------------------------------------------------------------------------------------------------------------------------------------------------------------------------------------------------------------------------------------------------------------------------------------------------------------------------------------------------------------------------------------------------------------------------------------------------------------------------------------------------------------------------------------------------------------------------------------------------------------------------------------------------------------------------------------------------------------------------------------------------------------------------------------------------------------------------------------------------------------------------------------------------------------------------------------------------------------------------------------------------------------------------------------------------------------------------------------------------------------------------------------------------------------------------------------------------------------------------------------------------------------------------------------------------------------------------------------------------------------------------------------------------------------------------------------------------------------------------------------------------------------------------------------------------------------------------------------------------------------------------------------------------------------------------------------------------|--------------------------------------|----------------------------------------------------------------------------------------------------------------------------------------------------------------------------------------------------------------------------------------------------------------------------------------------------------------------------------------------------------------------------------------------------------------------------------------------------------------------------------------------------------------------------------------------------------------------------------------------------------------------------------------------------------------------------------------------------------------------------------------------------------------------------------------------------------------------------------------------------------------------------------------------------------------------------------------------------------------------------------------------------------------------------------------------------------------------------------------------------------------------------------------------------------------------------------------------------------------------------------------------------------------------------------------------------------------------------------------------------------------------------------------------------------------------------------------------------------------------------------------------------------------------------------------------------------------------------------------------------------------------------------------------------------------------------------------------------------------------------------------------------------------------------------------------------------------------------------------------------------------------------------------------------------------------------------------------------------------------------------------------------------------------------------------------------------------------------------------------------------------------------------------------------------------------------------------------------------------------------------------------------------------------------------------------------------------------------------------------------------------------------------------------------------------------------------------------------------------------------------------------------------------------------------------------------------------------------------------------------------------------------------------------------------------------------------------------------------------------------------------|-------------|
|                                                                         | 11W                                  | 1 Male/Female                                                                                                                                                                                                                                                                                                                                                                                                                                                                                                                                                                                                                                                                                                                                                                                                                                                                                                                                                                                                                                                                                                                                                                                                                                                                                                                                                                                                                                                                                                                                                                                                                                                                                                                                                                                                                                                                                                                                                                                                                                                                                                                                                                                                                                                                                                                                                                                                                                                                                                                                                                                                                                                                                                                                                                                                                          | 27W2 Male/Female                     | e                                                                                                                                                                                                                                                                                                                                                                                                                                                                                                                                                                                                                                                                                                                                                                                                                                                                                                                                                                                                                                                                                                                                                                                                                                                                                                                                                                                                                                                                                                                                                                                                                                                                                                                                                                                                                                                                                                                                                                                                                                                                                                                                                                                                                                                                                                                                                                                                                                                                                                                                                                                                                                                                                                                                      |             |
| 5W5 Female 8W8 Fem                                                      |                                      | 33.30<br>16.65<br>9.70<br>9.70<br>9.70<br>9.70<br>9.70<br>9.71<br>9.70<br>9.70<br>9.70<br>9.70<br>9.70<br>9.70<br>9.70<br>9.70<br>9.70<br>9.70<br>9.70<br>9.70<br>9.70<br>9.70<br>9.70<br>9.70<br>9.70<br>9.70<br>9.70<br>9.70<br>9.70<br>9.70<br>9.70<br>9.70<br>9.70<br>9.70<br>9.70<br>9.70<br>9.70<br>9.70<br>9.70<br>9.70<br>9.70<br>9.70<br>9.70<br>9.70<br>9.70<br>9.70<br>9.70<br>9.70<br>9.70<br>9.70<br>9.70<br>9.70<br>9.70<br>9.70<br>9.70<br>9.70<br>9.70<br>9.70<br>9.70<br>9.70<br>9.70<br>9.70<br>9.70<br>9.70<br>9.70<br>9.70<br>9.70<br>9.70<br>9.70<br>9.70<br>9.70<br>9.70<br>9.70<br>9.70<br>9.70<br>9.70<br>9.70<br>9.70<br>9.70<br>9.70<br>9.70<br>9.70<br>9.70<br>9.70<br>9.70<br>9.70<br>9.70<br>9.70<br>9.70<br>9.70<br>9.70<br>9.70<br>9.70<br>9.70<br>9.70<br>9.70<br>9.70<br>9.70<br>9.70<br>9.70<br>9.70<br>9.70<br>9.70<br>9.70<br>9.70<br>9.70<br>9.70<br>9.70<br>9.70<br>9.70<br>9.70<br>9.70<br>9.70<br>9.70<br>9.70<br>9.70<br>9.70<br>9.70<br>9.70<br>9.70<br>9.70<br>9.70<br>9.70<br>9.70<br>9.70<br>9.70<br>9.70<br>9.70<br>9.70<br>9.70<br>9.70<br>9.70<br>9.70<br>9.70<br>9.70<br>9.70<br>9.70<br>9.70<br>9.70<br>9.70<br>9.70<br>9.70<br>9.70<br>9.70<br>9.70<br>9.70<br>9.70<br>9.70<br>9.70<br>9.70<br>9.70<br>9.70<br>9.70<br>9.70<br>9.70<br>9.70<br>9.70<br>9.70<br>9.70<br>9.70<br>9.70<br>9.70<br>9.70<br>9.70<br>9.70<br>9.70<br>9.70<br>9.70<br>9.70<br>9.70<br>9.70<br>9.70<br>9.70<br>9.70<br>9.70<br>9.70<br>9.70<br>9.70<br>9.70<br>9.70<br>9.70<br>9.70<br>9.70<br>9.70<br>9.70<br>9.70<br>9.70<br>9.70<br>9.70<br>9.70<br>9.70<br>9.70<br>9.70<br>9.70<br>9.70<br>9.70<br>9.70<br>9.70<br>9.70<br>9.70<br>9.70<br>9.70<br>9.70<br>9.70<br>9.70<br>9.70<br>9.70<br>9.70<br>9.70<br>9.70<br>9.70<br>9.70<br>9.70<br>9.70<br>9.70<br>9.70<br>9.70<br>9.70<br>9.70<br>9.70<br>9.70<br>9.70<br>9.70<br>9.70<br>9.70<br>9.70<br>9.70<br>9.70<br>9.70<br>9.70<br>9.70<br>9.70<br>9.70<br>9.70<br>9.70<br>9.70<br>9.70<br>9.70<br>9.70<br>9.70<br>9.70<br>9.70<br>9.70<br>9.70<br>9.70<br>9.70<br>9.70<br>9.70<br>9.70<br>9.70<br>9.70<br>9.70<br>9.70<br>9.70<br>9.70<br>9.70<br>9.70<br>9.70<br>9.70<br>9.70<br>9.70<br>9.70<br>9.70<br>9.70<br>9.70<br>9.70<br>9.70<br>9.70<br>9.70<br>9.70<br>9.70<br>9.70<br>9.70<br>9.70<br>9.70<br>9.70<br>9.70<br>9.70<br>9.70<br>9.70<br>9.70<br>9.70<br>9.70<br>9.70<br>9.70<br>9.70<br>9.70<br>9.70<br>9.70<br>9.70<br>9.70<br>9.70<br>9.70<br>9.70<br>9.70<br>9.70<br>9.70<br>9.70<br>9.70<br>9.70<br>9.70<br>9.70<br>9.70<br>9.70<br>9.70<br>9.70<br>9.70<br>9.70<br>9.70<br>9.70<br>9.70<br>9.70<br>9.70<br>9.70<br>9.70<br>9.70<br>9.70<br>9.70<br>9.70<br>9.70<br>9.70<br>9.70<br>9.70<br>9.70<br>9.70<br>9.70<br>9.70<br>9.70<br>9.70<br>9.70<br>9.70<br>9.70<br>9.70<br>9.70<br>9.70<br>9.70<br>9.70<br>9.70<br>9.70<br>9.70<br>9.70 |                                      | 83.50<br>31.75<br>16.24<br>+ + + + + + + + + + + + + + + + + + +                                                                                                                                                                                                                                                                                                                                                                                                                                                                                                                                                                                                                                                                                                                                                                                                                                                                                                                                                                                                                                                                                                                                                                                                                                                                                                                                                                                                                                                                                                                                                                                                                                                                                                                                                                                                                                                                                                                                                                                                                                                                                                                                                                                                                                                                                                                                                                                                                                                                                                                                                                                                                                                                       |             |
|                                                                         | 17W                                  | /2 Male/Female                                                                                                                                                                                                                                                                                                                                                                                                                                                                                                                                                                                                                                                                                                                                                                                                                                                                                                                                                                                                                                                                                                                                                                                                                                                                                                                                                                                                                                                                                                                                                                                                                                                                                                                                                                                                                                                                                                                                                                                                                                                                                                                                                                                                                                                                                                                                                                                                                                                                                                                                                                                                                                                                                                                                                                                                                         | 21W1 Male/Female                     | e                                                                                                                                                                                                                                                                                                                                                                                                                                                                                                                                                                                                                                                                                                                                                                                                                                                                                                                                                                                                                                                                                                                                                                                                                                                                                                                                                                                                                                                                                                                                                                                                                                                                                                                                                                                                                                                                                                                                                                                                                                                                                                                                                                                                                                                                                                                                                                                                                                                                                                                                                                                                                                                                                                                                      |             |
| CURRENT RATING / ØA<br>10A / 2.2<br>20A / 3.3<br>30A / 3.7<br>40A / 4.2 | 3                                    |                                                                                                                                                                                                                                                                                                                                                                                                                                                                                                                                                                                                                                                                                                                                                                                                                                                                                                                                                                                                                                                                                                                                                                                                                                                                                                                                                                                                                                                                                                                                                                                                                                                                                                                                                                                                                                                                                                                                                                                                                                                                                                                                                                                                                                                                                                                                                                                                                                                                                                                                                                                                                                                                                                                                                                                                                                        |                                      | 47.05<br>23.63<br>23.63<br>20<br>20<br>20<br>20<br>20<br>20<br>20<br>20<br>20<br>20<br>20<br>20<br>20                                                                                                                                                                                                                                                                                                                                                                                                                                                                                                                                                                                                                                                                                                                                                                                                                                                                                                                                                                                                                                                                                                                                                                                                                                                                                                                                                                                                                                                                                                                                                                                                                                                                                                                                                                                                                                                                                                                                                                                                                                                                                                                                                                                                                                                                                                                                                                                                                                                                                                                                                                                                                                  | <b>1</b> 20 |
|                                                                         |                                      |                                                                                                                                                                                                                                                                                                                                                                                                                                                                                                                                                                                                                                                                                                                                                                                                                                                                                                                                                                                                                                                                                                                                                                                                                                                                                                                                                                                                                                                                                                                                                                                                                                                                                                                                                                                                                                                                                                                                                                                                                                                                                                                                                                                                                                                                                                                                                                                                                                                                                                                                                                                                                                                                                                                                                                                                                                        | SW REFERENCE NO.: 628 COMBO ASSEMBLY |                                                                                                                                                                                                                                                                                                                                                                                                                                                                                                                                                                                                                                                                                                                                                                                                                                                                                                                                                                                                                                                                                                                                                                                                                                                                                                                                                                                                                                                                                                                                                                                                                                                                                                                                                                                                                                                                                                                                                                                                                                                                                                                                                                                                                                                                                                                                                                                                                                                                                                                                                                                                                                                                                                                                        |             |
| COMBINAT                                                                |                                      | N D-SUB                                                                                                                                                                                                                                                                                                                                                                                                                                                                                                                                                                                                                                                                                                                                                                                                                                                                                                                                                                                                                                                                                                                                                                                                                                                                                                                                                                                                                                                                                                                                                                                                                                                                                                                                                                                                                                                                                                                                                                                                                                                                                                                                                                                                                                                                                                                                                                                                                                                                                                                                                                                                                                                                                                                                                                                                                                | DRAWN: C.B                           | DATE: JAN. 01/2019                                                                                                                                                                                                                                                                                                                                                                                                                                                                                                                                                                                                                                                                                                                                                                                                                                                                                                                                                                                                                                                                                                                                                                                                                                                                                                                                                                                                                                                                                                                                                                                                                                                                                                                                                                                                                                                                                                                                                                                                                                                                                                                                                                                                                                                                                                                                                                                                                                                                                                                                                                                                                                                                                                                     |             |
|                                                                         |                                      |                                                                                                                                                                                                                                                                                                                                                                                                                                                                                                                                                                                                                                                                                                                                                                                                                                                                                                                                                                                                                                                                                                                                                                                                                                                                                                                                                                                                                                                                                                                                                                                                                                                                                                                                                                                                                                                                                                                                                                                                                                                                                                                                                                                                                                                                                                                                                                                                                                                                                                                                                                                                                                                                                                                                                                                                                                        | CHECKED:                             | DATE:                                                                                                                                                                                                                                                                                                                                                                                                                                                                                                                                                                                                                                                                                                                                                                                                                                                                                                                                                                                                                                                                                                                                                                                                                                                                                                                                                                                                                                                                                                                                                                                                                                                                                                                                                                                                                                                                                                                                                                                                                                                                                                                                                                                                                                                                                                                                                                                                                                                                                                                                                                                                                                                                                                                                  |             |
| THIS SERIES FULLY CONFORMS TO                                           |                                      | OR USED AS THE BASIS FOR THE                                                                                                                                                                                                                                                                                                                                                                                                                                                                                                                                                                                                                                                                                                                                                                                                                                                                                                                                                                                                                                                                                                                                                                                                                                                                                                                                                                                                                                                                                                                                                                                                                                                                                                                                                                                                                                                                                                                                                                                                                                                                                                                                                                                                                                                                                                                                                                                                                                                                                                                                                                                                                                                                                                                                                                                                           | SCALE: N.T.S                         | SHEET 3 OF                                                                                                                                                                                                                                                                                                                                                                                                                                                                                                                                                                                                                                                                                                                                                                                                                                                                                                                                                                                                                                                                                                                                                                                                                                                                                                                                                                                                                                                                                                                                                                                                                                                                                                                                                                                                                                                                                                                                                                                                                                                                                                                                                                                                                                                                                                                                                                                                                                                                                                                                                                                                                                                                                                                             | 4           |
| COMPLIANTTHE EUROPEAN UNION DIRECTIVES2011/65/EU FOR RoHS COMPLIANCY.   | YOUR CONNECTION TO QUALITY & SERVICE |                                                                                                                                                                                                                                                                                                                                                                                                                                                                                                                                                                                                                                                                                                                                                                                                                                                                                                                                                                                                                                                                                                                                                                                                                                                                                                                                                                                                                                                                                                                                                                                                                                                                                                                                                                                                                                                                                                                                                                                                                                                                                                                                                                                                                                                                                                                                                                                                                                                                                                                                                                                                                                                                                                                                                                                                                                        |                                      |                                                                                                                                                                                                                                                                                                                                                                                                                                                                                                                                                                                                                                                                                                                                                                                                                                                                                                                                                                                                                                                                                                                                                                                                                                                                                                                                                                                                                                                                                                                                                                                                                                                                                                                                                                                                                                                                                                                                                                                                                                                                                                                                                                                                                                                                                                                                                                                                                                                                                                                                                                                                                                                                                                                                        | ISSUE       |