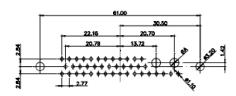

36W4 Female

13W3 Male

51.00 30.50 13.72 15.52 15.52 15.52 15.52 15.52 15.52 15.52 15.52 15.52 15.52 15.52 15.52 15.52 15.52 15.52 15.52 15.52 15.52 15.52 15.52 15.52 15.52 15.52 15.52 15.52 15.52 15.52 15.52 15.52 15.52 15.52 15.52 15.52 15.52 15.52 15.52 15.52 15.52 15.52 15.52 15.52 15.52 15.52 15.52 15.52 15.52 15.52 15.52 15.52 15.52 15.52 15.52 15.52 15.52 15.52 15.52 15.52 15.52 15.52 15.52 15.52 15.52 15.52 15.52 15.52 15.52 15.52 15.52 15.52 15.52 15.52 15.52 15.52 15.52 15.52 15.52 15.52 15.52 15.52 15.52 15.52 15.52 15.52 15.52 15.52