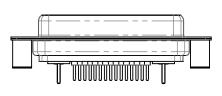

THIS IS A C.A.D. GENERATED DRAWING DO NOT MAKE MANUAL REVISIONS TO MASTER.



ISSUE NUMBER

ORIGINAL

(1)





## NOTES:



MATERIAL: HOUSING: THERMOPLASTIC POLYESTER, UL94V-0 SHELL: STEEL, Sn or Ni PLATED CONTACT: COPPER ALLOY SEE ORDERING GUIDE FOR PLATING

OPERATING TEMPERATURE: -55°C ~ 125°C

SIGNAL CONTACT CURRENT RATING: 5A PER CONTACT SIGNAL CONTACT RESISTANCE:  $10m\Omega$  MAX. INSULATOR RESISTANCE:  $5000M\Omega$  min. DIELECTRIC WITHSTANDING VOLTAGE: 1000V AC rms





THIS SERIES FULLY CONFORMS TO THE EUROPEAN UNION DIRECTIVES 2011/65/EU FOR RoHS COMPLIANCY.



THIS IS A C.A.D. GENERATED DRAWING TOLERANCE UNLESS OTHERWISE SPECIFIED DO NOT MAKE MANUAL REVISIONS TO MASTER. .X ±0.25 .XX ±0.13 .XXX ±0.05



(1)

628-17W2224-7NB



5W5 Male

3W3 / 3WK3

8W8 Male

5W1 Male/Female

7W2 Male/Female





21W4 Male/Female

|                                                                         |