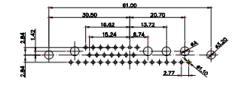

36W4 Female

13W3 Male

51.00 30.50 13.72 15.52 15.52 15.52 15.52 15.52 15.52 15.52 15.52 15.52 15.52 15.52 15.52 15.52 15.52 15.52 15.52 15.52 15.52 15.52 15.52 15.52 15.52 15.52 15.52 15.52 15.52 15.52 15.52 15.52 15.52 15.52 15.52 15.52 15.52 15.52 15.52 15.52 15.52 15.52 15.52 15.52 15.52 15.52 15.52 15.52 15.52 15.52 15.52 15.52 15.52 15.52 15.52 15.52 15.52 15.52 15.52 15.52 15.52 15.52 15.52 15.52 15.52 15.52 15.52 15.52 15.52 15.52 15.52 15.52 15.52 15.52 15.52 15.52 15.52 15.52 15.52 15.52 15.52 15.52 15.52 15.52 15.52 15.52 15.52 15.52