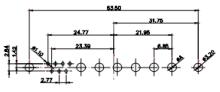

47W1 Female

17W5 Male

COMPLIANT

2.77

|                                                                                                   |                                        |                                                                                                                                                                                                                | SW REFERENCE NO.: 628 COMBO ASSEMBLY |            |       |  |
|---------------------------------------------------------------------------------------------------|----------------------------------------|----------------------------------------------------------------------------------------------------------------------------------------------------------------------------------------------------------------|--------------------------------------|------------|-------|--|
|                                                                                                   | COMBINATION                            | DRAWN: C.B                                                                                                                                                                                                     | DATE: JAN. 01/20                     | 19         |       |  |
|                                                                                                   |                                        |                                                                                                                                                                                                                | CHECKED:                             | DATE:      |       |  |
| THIS SERIES FULLY CONFORMS TO<br>THE EUROPEAN UNION DIRECTIVES<br>2011/65/EU FOR RoHS COMPLIANCY. | EDAC INC<br>TORONTO, ONTARIO<br>CANADA | THESE DRAWINGS AND SPECIFICATIONS<br>ARE THE PROPERTY OF EDAC INC.,AND<br>SHALL NOT BE REPRODUCED,OR COPIED<br>OR USED AS THE BASIS FOR THE<br>MANUFACTURE OR SALE OF APPARATUS<br>WITHOUT WRITTEN PERMISSION. | SCALE: N.T.S                         | SHEET 4 OF | 4     |  |
|                                                                                                   |                                        |                                                                                                                                                                                                                | DRAWING NUMBER: 628-17W              | 2224-7NB   | ISSUE |  |
|                                                                                                   |                                        |                                                                                                                                                                                                                | PART NUMBER: 628-17W                 | 2224-7NB   | 1     |  |