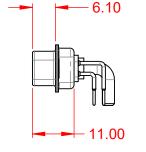

|          |                                                                        |                                                                                                                                       |                         | SW REFERENCE NO.: 629 COMBO ASSEMBLY |                    |       |  |
|----------|------------------------------------------------------------------------|---------------------------------------------------------------------------------------------------------------------------------------|-------------------------|--------------------------------------|--------------------|-------|--|
|          | COMBINATION D-SUB                                                      |                                                                                                                                       | DRAWN: C.B              |                                      | DATE: JAN. 01/2019 |       |  |
|          |                                                                        |                                                                                                                                       | CHECKED:                |                                      | DATE:              |       |  |
| EDAC INC | THESE DRAWINGS AND SPECIFICATIONS<br>ARE THE PROPERTY OF EDAC INC.,AND | SCALE: (IN C.A.D. 1                                                                                                                   | :1)                     | SHEET 1 (                            | DF 2               |       |  |
|          | TORONTO, ONTARIO<br>CANADA                                             | SHALL NOT BE REPRODUCED, OR COPIED<br>OR USED AS THE BASIS FOR THE<br>MANUFACTURE OR SALE OF APPARATUS<br>WITHOUT WRITTEN PERMISSION. | DRAWING NUMBER: 629-11W |                                      | 1640-3N1           | ISSUE |  |
|          | YOUR CONNECTION TO QUALITY & SERVICE                                   |                                                                                                                                       | PART NUMBER:            | 629-11W                              | 1640-3N1           | 1     |  |