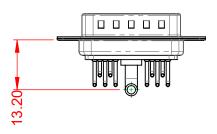

|          |                                                                        |                                                                                                                                       |                         | SW REFERENCE NO.: 629 COMBO ASSEMBLY |                    |       |  |
|----------|------------------------------------------------------------------------|---------------------------------------------------------------------------------------------------------------------------------------|-------------------------|--------------------------------------|--------------------|-------|--|
|          | COMBINATION D-SUB                                                      |                                                                                                                                       | DRAWN: C.B              |                                      | DATE: JAN. 01/2019 |       |  |
|          |                                                                        |                                                                                                                                       | CHECKED:                |                                      | DATE:              |       |  |
| EDAC INC | THESE DRAWINGS AND SPECIFICATIONS<br>ARE THE PROPERTY OF EDAC INC.,AND | SCALE: (IN C.A.D. 1                                                                                                                   | :1)                     | SHEET 1 (                            | DF 2               |       |  |
|          | TORONTO, ONTARIO<br>CANADA                                             | SHALL NOT BE REPRODUCED, OR COPIED<br>OR USED AS THE BASIS FOR THE<br>MANUFACTURE OR SALE OF APPARATUS<br>WITHOUT WRITTEN PERMISSION. | DRAWING NUMBER: 629-11W |                                      | 1640-3N1           | ISSUE |  |
|          | YOUR CONNECTION TO QUALITY & SERVICE                                   |                                                                                                                                       | PART NUMBER:            | 629-11W                              | 1640-3N1           | 1     |  |