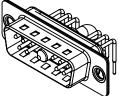

|          |                                                                        |                                                                                                                                       |                         | SW REFERENCE NO.: 629 COMBO ASSEMBLY |                    |       |  |
|----------|------------------------------------------------------------------------|---------------------------------------------------------------------------------------------------------------------------------------|-------------------------|--------------------------------------|--------------------|-------|--|
|          | COMBINATION D-SUB                                                      |                                                                                                                                       | DRAWN: C.B              |                                      | DATE: JAN. 01/2019 |       |  |
|          |                                                                        |                                                                                                                                       | CHECKED:                |                                      | DATE:              |       |  |
| EDAC INC | THESE DRAWINGS AND SPECIFICATIONS<br>ARE THE PROPERTY OF EDAC INC.,AND | SCALE: (IN C.A.D. 1                                                                                                                   | :1)                     | SHEET 1 (                            | DF 2               |       |  |
|          | TORONTO, ONTARIO<br>CANADA                                             | SHALL NOT BE REPRODUCED, OR COPIED<br>OR USED AS THE BASIS FOR THE<br>MANUFACTURE OR SALE OF APPARATUS<br>WITHOUT WRITTEN PERMISSION. | DRAWING NUMBER: 629-11W |                                      | 1640-3N1           | ISSUE |  |
|          | YOUR CONNECTION TO QUALITY & SERVICE                                   |                                                                                                                                       | PART NUMBER:            | 629-11W                              | 1640-3N1           | 1     |  |