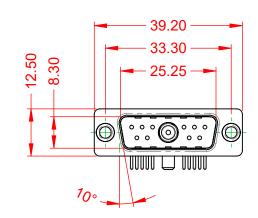

|          |                                                                        |                                                                                                                                       |                         | SW REFERENCE NO.: 629 COMBO ASSEMBLY |                    |       |  |
|----------|------------------------------------------------------------------------|---------------------------------------------------------------------------------------------------------------------------------------|-------------------------|--------------------------------------|--------------------|-------|--|
|          | COMBINATION D-SUB                                                      |                                                                                                                                       | DRAWN: C.B              |                                      | DATE: JAN. 01/2019 |       |  |
|          |                                                                        |                                                                                                                                       | CHECKED:                |                                      | DATE:              |       |  |
| EDAC INC | THESE DRAWINGS AND SPECIFICATIONS<br>ARE THE PROPERTY OF EDAC INC.,AND | SCALE: (IN C.A.D. 1                                                                                                                   | :1)                     | SHEET 1 (                            | DF 2               |       |  |
|          | TORONTO, ONTARIO<br>CANADA                                             | SHALL NOT BE REPRODUCED, OR COPIED<br>OR USED AS THE BASIS FOR THE<br>MANUFACTURE OR SALE OF APPARATUS<br>WITHOUT WRITTEN PERMISSION. | DRAWING NUMBER: 629-11W |                                      | 1640-3N1           | ISSUE |  |
|          | YOUR CONNECTION TO QUALITY & SERVICE                                   |                                                                                                                                       | PART NUMBER:            | 629-11W                              | 1640-3N1           | 1     |  |