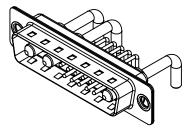

NOTES:

MATERIAL: HOUSING: SHELL: CONTACT:

THERMOPLASTIC POLYESTER, UL94V-0 STEEL, TIN PLATED COPPER ALLOY, 30µ" GOLD PLATED

POWER/CO-AX CONTACT RATING: (IF PRESENT) SIGNAL CONTACT CURRENT RATING: 5A PER CONTACT SIGNAL CONTACT RESISTANCE:  $10m\Omega$  MAX. INSULATOR RESISTANCE:

.XX ±0.13 .XXX ±0.05

DIELECTRIC WITHSTANDING VOLTAGE:

**OPERATING TEMPERATURE:** 

20A (CURRENT)

-55°C ~ 125°C

5000MΩ min.

1000V AC rms

|                   |                                      |                                                                                                                                                                                                                | SW REFERENCE NO.: 629 COMBO ASSEMBLY |                  |       |
|-------------------|--------------------------------------|----------------------------------------------------------------------------------------------------------------------------------------------------------------------------------------------------------------|--------------------------------------|------------------|-------|
|                   |                                      |                                                                                                                                                                                                                | DRAWN: C.B                           | DATE: JAN. 01/20 | 19    |
|                   |                                      |                                                                                                                                                                                                                | CHECKED:                             | DATE:            |       |
| YOUR CONNECTION T | EDAC INC                             | THESE DRAWINGS AND SPECIFICATIONS<br>ARE THE PROPERTY OF EDAC INC.,AND<br>SHALL NOT BE REPRODUCED,OR COPIED<br>OR USED AS THE BASIS FOR THE<br>MANUFACTURE OR SALE OF APPARATUS<br>WITHOUT WRITTEN PERMISSION. | SCALE: (IN C.A.D. 1:1)               | SHEET 1 OF       | 2     |
|                   | YOUR CONNECTION TO QUALITY & SERVICE |                                                                                                                                                                                                                | DRAWING NUMBER: 629-13W3650-2T1      |                  | ISSUE |
|                   |                                      |                                                                                                                                                                                                                | PART NUMBER: 629-13W                 | 3650-2T1         | 1     |