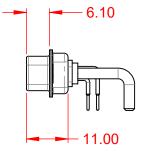

NOTES:

MATERIAL: HOUSING: SHELL: CONTACT:

THERMOPLASTIC POLYESTER, UL94V-0 STEEL, TIN PLATED COPPER ALLOY, 30µ" GOLD PLATED



POWER/CO-AX CONTACT RATING: (IF PRESENT) SIGNAL CONTACT CURRENT RATING: 5A PER CONTACT SIGNAL CONTACT RESISTANCE:  $10m\Omega$  MAX. INSULATOR RESISTANCE:

.XX ±0.13 .XXX ±0.05

DIELECTRIC WITHSTANDING VOLTAGE:

**OPERATING TEMPERATURE:** 

20A (CURRENT)

-55°C ~ 125°C

5000MΩ min.

1000V AC rms



|                   |                                      |                                                                                                                                                                                                                | SW REFERENCE NO.: 629 COMBO ASSEMBLY |                  |       |
|-------------------|------------