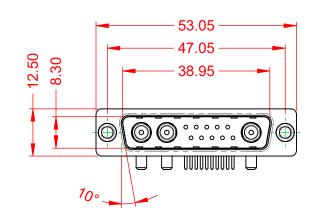

NOTES:

MATERIAL: HOUSING: SHELL: CONTACT:

THERMOPLASTIC POLYESTER, UL94V-0 STEEL, TIN PLATED COPPER ALLOY, 30µ" GOLD PLATED



POWER/CO-AX CONTACT RATING: (IF PRESENT) SIGNAL CONTACT CURRENT RATING: 5A PER CONTACT SIGNAL CONTACT RESISTANCE:  $10m\Omega$  MAX. INSULATOR RESISTANCE:

.XX ±0.13 .XXX ±0.05

DIELECTRIC WITHSTANDING VOLTAGE:

**OPERATING TEMPERATURE:** 

20A (CURRENT)

-55°C ~ 125°C

5000MΩ min.

1000V AC rms



|                   |                                      |                                                                                                                                                                                                                | SW REFERENCE NO.: 629 COMBO ASSEMBLY |                  |       |
|-------------------|----------