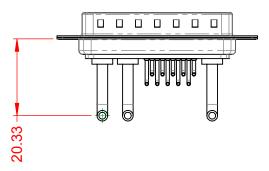

NOTES:

MATERIAL: HOUSING: SHELL: CONTACT:

THERMOPLASTIC POLYESTER, UL94V-0 STEEL, TIN PLATED COPPER ALLOY, 30µ" GOLD PLATED



POWER/CO-AX CONTACT RATING: (IF PRESENT) SIGNAL CONTACT CURRENT RATING: 5A PER CONTACT SIGNAL CONTACT RESISTANCE:  $10m\Omega$  MAX. INSULATOR RESISTANCE:

.XX ±0.13 .XXX ±0.05

DIELECTRIC WITHSTANDING VOLTAGE:

**OPERATING TEMPERATURE:** 

20A (CURRENT)

-55°C ~ 125°C

5000MΩ min.

1000V AC rms



|                   |                                      |                                                                                                                                                                                                                | SW REFERENCE NO.: 629 COMBO ASSEMBLY |                  |       |
|-------------------|--------------------------------------|------------------------------------------------------------------------------------------------------