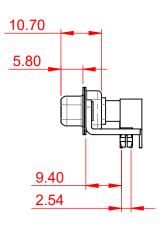

 $\label{eq:signal_contact_current rating: 5a per contact} Signal contact resistance: $10m \Omega$ Max.$ 

INSULATOR RESISTANCE: DIELECTRIC WITHSTANDING VOLTAGE:

.XX ±0.13

.XXX ±0.05

| COMBINATION D-SUB                                                              |                                                                                                                                                                                                                | SW REFERENCE NO.: 630 COMBO ASSEMBLY |                  |       |
|--------------------------------------------------------------------------------|----------------------------------------------------------------------------------------------------------------------------------------------------------------------------------------------------------------|--------------------------------------|------------------|-------|
|                                                                                |                                                                                                                                                                                                                | DRAWN: C.B                           | DATE: JAN. 01/20 | 19    |
|                                                                                |                                                                                                                                                                                                                | CHECKED:                             | DATE:            |       |
| EDAC INC<br>TORONTO, ONTARIO<br>CANADA<br>YOUR CONNECTION TO QUALITY & SERVICE | THESE DRAWINGS AND SPECIFICATIONS<br>ARE THE PROPERTY OF EDAC INC.,AND<br>SHALL NOT BE REPRODUCED,OR COPIED<br>OR USED AS THE BASIS FOR THE<br>MANUFACTURE OR SALE OF APPARATUS<br>WITHOUT WRITTEN PERMISSION. | SCALE: (IN C.A.D. 1:1)               | SHEET 1 OF       | 2     |
|                                                                                |                                                                                                                                                                                                                | DRAWING NUMBER: 630-17W2240-5NB      |                  | ISSUE |
|                                                                                |                                                                                                                                                                                                                | PART NUMBER: 630-17W2                | 2240-5NB         | 1     |