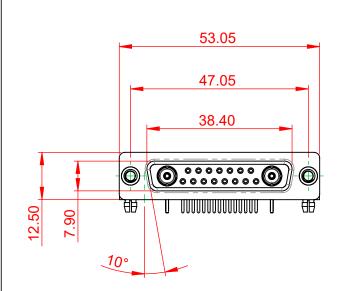

 $\label{eq:signal_contact_current rating: 5a per contact} Signal contact resistance: $10m \Omega$ Max.$ 

INSULATOR RESISTANCE: DIELECTRIC WITHSTANDING VOLTAGE:

.XX ±0.13

.XXX ±0.05

| COMBINATION D-SUB                                                              |                                                                                                                                                                                                                | SW REFERENCE NO.: 630 COMBO ASSEMBLY |                  |       |
|--------------------------------------------------------------------------------|----------------------------------------------------------------------------------------------------------------------------------------------------------------------------------------------------------------|--------------------------------------|------------------|-------|
|                                                                                |                                                                                                                                                                                                                | DRAWN: C.B                           | DATE: JAN. 01/20 | 19    |
|                                                                                |                                                                                                                                                                                                                | CHECKED:                             | DATE:            |       |
| EDAC INC<br>TORONTO, ONTARIO<br>CANADA<br>YOUR CONNECTION TO QUALITY & SERVICE | THESE DRAWINGS AND SPECIFICATIONS<br>ARE THE PROPERTY OF EDAC INC.,AND<br>SHALL NOT BE REPRODUCED,OR COPIED<br>OR USED AS THE BASIS FOR THE<br>MANUFACTURE OR SALE OF APPARATUS<br>WITHOUT WRITTEN PERMISSION. | SCALE: (IN C.A.D. 1:1)               | SHEET 1 OF       | 2     |
|                                                                                |                                                                                                                                                                                                                | DRAWING NUMBER: 630-17W2240-5NB      |                  | ISSUE |
|                                                                                |                                                                                                                                                                                                                | PART NUMBER: 630-17W2                | 2240-5NB         | 1     |