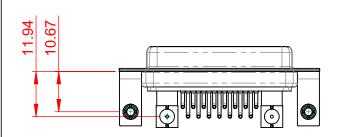

(1)

## NOTES:

MATERIAL: HOUSING: THERMOPLASTIC POLYESTER, UL94V-0 SHELL: STEEL, NICKEL PLATED CONTACT: COPPER ALLOY, GOLD FLASH PLATED OPERATING TEMPERATURE: -55°C ~ 125°C

POWER/CO-AX CONTACT RATING: 50Ω (IMPEDANCE) (IF PRESENT)

 $\label{eq:signal_contact_current rating: 5a per contact} Signal contact resistance: $10m \Omega$ Max.$ 

INSULATOR RESISTANCE: DIELECTRIC WITHSTANDING VOLTAGE:

.XX ±0.13

.XXX ±0.05

| COMBINATION D-SUB                                                              |                                                                                                                                                                                                                | SW REFERENCE NO.: 630 COMBO ASSEMBLY |                  |       |
|--------------------------------------------------------------------------------|----------------------------------------------------------------------------------------------------------------------------------------------------------------------------------------------------------------|--------------------------------------|------------------|-------|
|                                                                                |                                                                                                                                                                                                                | DRAWN: C.B                           | DATE: JAN. 01/20 | 19    |
|                                                                                |                                                                                                                                                                                                                | CHECKED:                             | DATE:            |       |
| EDAC INC<br>TORONTO, ONTARIO<br>CANADA<br>YOUR CONNECTION TO QUALITY & SERVICE | THESE DRAWINGS AND SPECIFICATIONS<br>ARE THE PROPERTY OF EDAC INC.,AND<br>SHALL NOT BE REPRODUCED,OR COPIED<br>OR USED AS THE BASIS FOR THE<br>MANUFACTURE OR SALE OF APPARATUS<br>WITHOUT WRITTEN PERMISSION. | SCALE: (IN C.A.D. 1:1)               | SHEET 1 OF       | 2     |
|                                                                                |                                                                                                                                                                                                                | DRAWING NUMBER: 630-17W2240-5NB      |                  | ISSUE |
|                                                                                |                                                                                                                                                                                                                | PART NUMBER: 630-17W2                | 2240-5NB         | 1     |