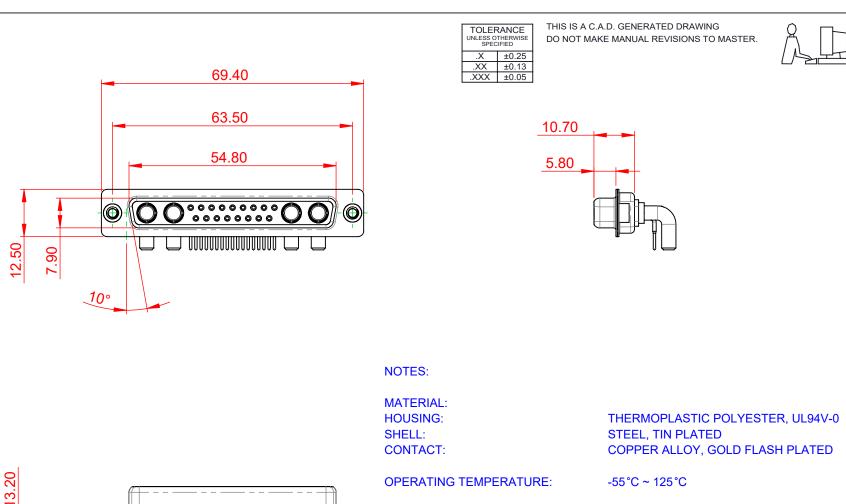

|                                      |                                                                                                                                       | SW REFERENCE NO.: 630 COMBO ASSEMBLY |                  |       |
|--------------------------------------|---------------------------------------------------------------------------------------------------------------------------------------|--------------------------------------|------------------|-------|
| COMBINATION                          | COMBINATION D-SUB                                                                                                                     |                                      | DATE: JAN. 01/20 | 19    |
|                                      |                                                                                                                                       | CHECKED:                             | DATE:            |       |
| EDAC INC                             | THESE DRAWINGS AND SPECIFICATIONS<br>ARE THE PROPERTY OF EDAC INC.,AND                                                                | SCALE: (IN C.A.D. 1:1)               | SHEET 1 OF       | 2     |
| TORONTO, ONTARIO<br>CANADA           | SHALL NOT BE REPRODUCED, OR COPIED<br>OR USED AS THE BASIS FOR THE<br>MANUFACTURE OR SALE OF APPARATUS<br>WITHOUT WRITTEN PERMISSION. | DRAWING NUMBER: 630-21W4240-4T2      |                  | ISSUE |
| YOUR CONNECTION TO QUALITY & SERVICE |                                                                                                                                       | PART NUMBER: 630-21W                 | 4240-4T2         | 1     |

THIS SERIES FULLY CONFORMS TO THE EUROPEAN UNION DIRECTIVES 2011/65/EU FOR RoHS COMPLIANCY. COMPLIANT

| SW REFERENCE NO.: 630 C  | OMBO ASSEMBLY    |       |
|--------------------------|------------------|-------|
| DRAWN: C.B               | DATE: JAN. 01/20 | 19    |
| CHECKED:                 | DATE:            |       |
| SCALE: (IN C.A.D. 1:1)   | SHEET 1 OF       | 2     |
| DRAWING NUMBER: 630-21W4 | 4240-4T2         | ISSUE |
|                          | 1                |       |

**ISSUE NUMBER** 

(1)

ORIGINAL