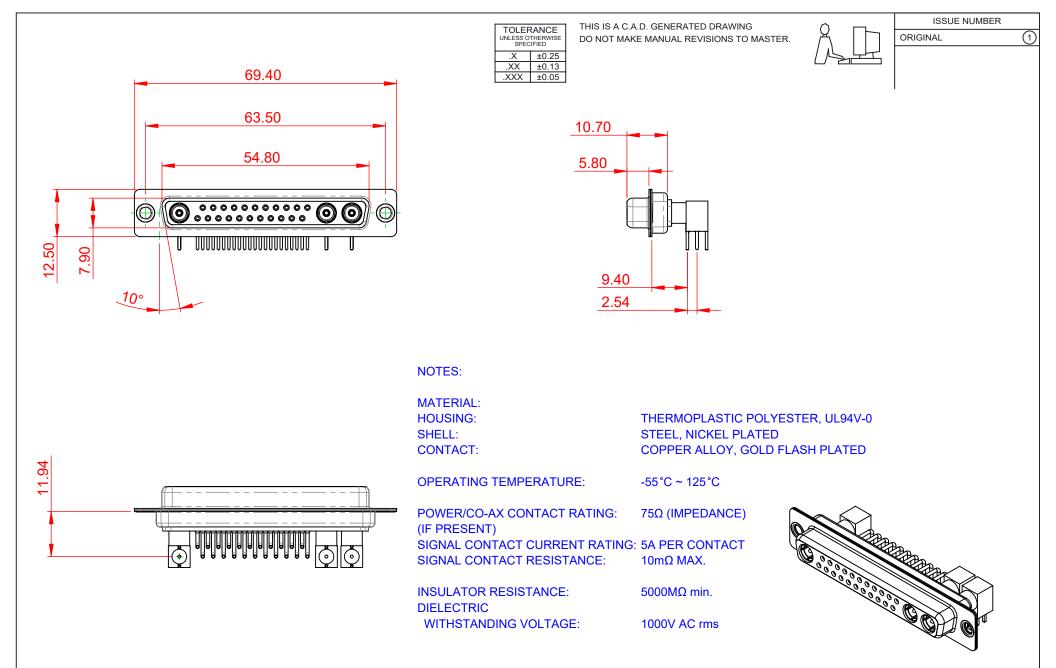

|                                      |                                                                                                                                                                                                                |                                 | SW REFERENCE NO.: 630 COMBO ASSEMBLY |       |  |
|--------------------------------------|----------------------------------------------------------------------------------------------------------------------------------------------------------------------------------------------------------------|---------------------------------|--------------------------------------|-------|--|
| COMBINATION D-SUB                    |                                                                                                                                                                                                                | DRAWN: C.B                      | DATE: JAN. 01/20                     | 19    |  |
|                                      |                                                                                                                                                                                                                | CHECKED:                        | DATE:                                |       |  |
|                                      | THESE DRAWINGS AND SPECIFICATIONS<br>ARE THE PROPERTY OF EDAC INC.,AND<br>SHALL NOT BE REPRODUCED,OR COPIED<br>OR USED AS THE BASIS FOR THE<br>MANUFACTURE OR SALE OF APPARATUS<br>WITHOUT WRITTEN PERMISSION. | SCALE: (IN C.A.D. 1:1)          | SHEET 1 OF                           | 2     |  |
|                                      |                                                                                                                                                                                                                | DRAWING NUMBER: 630-25W3240-7N1 |                                      | ISSUE |  |
| YOUR CONNECTION TO QUALITY & SERVICE |                                                                                                                                                                                                                | PART NUMBER: 630-25W            | 3240-7N1                             | 1     |  |