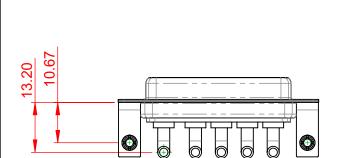

## NOTES:

MATERIAL: HOUSING: SHELL: CONTACT:

THERMOPLASTIC POLYESTER, UL94V-0 STEEL, NICKEL PLATED COPPER ALLOY, GOLD FLASH PLATED

**OPERATING TEMPERATURE:** 

.X ±0.25 .XX ±0.13

.XXX ±0.05

POWER/CO-AX CONTACT RATING: 30A (CURRENT) (IF PRESENT) SIGNAL CONTACT CURRENT RATING: 5A PER CONTACT SIGNAL CONTACT RESISTANCE:  $10m\Omega$  MAX.

**INSULATOR RESISTANCE:** DIELECTRIC WITHSTANDING VOLTAGE: 5000MΩ min. 1000V AC rms

-55°C ~ 125°C

|             | COMBINATION D-SUB                   |                                                                                                                                                                                                                | SW REFERENCE NO.: 630 COMBO ASSEMBLY |                  |       |
|-------------|-------------------------------------|----------------------------------------------------------------------------------------------------------------------------------------------------------------------------------------------------------------|--------------------------------------|------------------|-------|
|             |                                     |                                                                                                                                                                                                                | DRAWN: C.B                           | DATE: JAN. 01/20 | 19    |
|             |                                     |                                                                                                                                                                                                                | CHECKED:                             | DATE:            |       |
| YOUR CONNEC | EDAC INC                            | THESE DRAWINGS AND SPECIFICATIONS<br>ARE THE PROPERTY OF EDAC INC.,AND<br>SHALL NOT BE REPRODUCED,OR COPIED<br>OR USED AS THE BASIS FOR THE<br>MANUFACTURE OR SALE OF APPARATUS<br>WITHOUT WRITTEN PERMISSION. | SCALE: (IN C.A.D. 1:1)               | SHEET 1 OF       | 2     |
|             | TORONTO, ONTARIO<br>CANADA          |                                                                                                                                                                                                                | DRAWING NUMBER: 630-5W5-240-3NB      |                  | ISSUE |
|             | OUR CONNECTION TO QUALITY & SERVICE |                                                                                                                                                                                                                | PART NUMBER: 630-5W5-                | -240-3NB         | 1     |