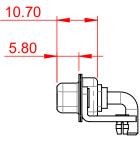

## NOTES:

MATERIAL: HOUSING: SHELL: CONTACT:

THERMOPLASTIC POLYESTER, UL94V-0 STEEL, NICKEL PLATED COPPER ALLOY, GOLD FLASH PLATED

**OPERATING TEMPERATURE:** 

.X ±0.25 .XX ±0.13

.XXX ±0.05

POWER/CO-AX CONTACT RATING: 30A (CURRENT) (IF PRESENT) SIGNAL CONTACT CURRENT RATING: 5A PER CONTACT SIGNAL CONTACT RESISTANCE:  $10m\Omega$  MAX.

**INSULATOR RESISTANCE:** DIELECTRIC WITHSTANDING VOLTAGE: 5000MΩ min. 1000V AC rms

-55°C ~ 125°C

|             | COMBINATION D-SUB                   |                                                                                                                                                                                                                | SW REFERENCE NO.: 630 COMBO ASSEMBLY |                  |       |
|-------------|-------------------------------------|----------------------------------------------------------------------------------------------------------------------------------------------------------------------------------------------------------------|--------------------------------------|------------------|-------|
|             |                                     |                                                                                                                                                                                                                | DRAWN: C.B                           | DATE: JAN. 01/20 | 19    |
|             |                                     |                                                                                                                                                                                                                | CHECKED:                             | DATE:            |       |
| YOUR CONNEC | EDAC INC                            | THESE DRAWINGS AND SPECIFICATIONS<br>ARE THE PROPERTY OF EDAC INC.,AND<br>SHALL NOT BE REPRODUCED,OR COPIED<br>OR USED AS THE BASIS FOR THE<br>MANUFACTURE OR SALE OF APPARATUS<br>WITHOUT WRITTEN PERMISSION. | SCALE: (IN C.A.D. 1:1)               | SHEET 1 OF       | 2     |
|             | TORONTO, ONTARIO<br>CANADA          |                                                                                                                                                                                                                | DRAWING NUMBER: 630-5W5-240-3NB      |                  | ISSUE |
|             | OUR CONNECTION TO QUALITY & SERVICE |                                                                                                                                                                                                                | PART NUMBER: 630-5W5-                | -240-3NB         | 1     |