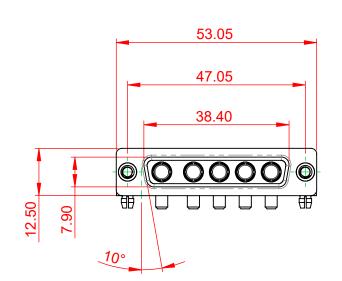

## NOTES:

MATERIAL: HOUSING: SHELL: CONTACT:

THERMOPLASTIC POLYESTER, UL94V-0 STEEL, NICKEL PLATED COPPER ALLOY, GOLD FLASH PLATED

**OPERATING TEMPERATURE:** 

.X ±0.25 .XX ±0.13

.XXX ±0.05

POWER/CO-AX CONTACT RATING: 30A (CURRENT) (IF PRESENT) SIGNAL CONTACT CURRENT RATING: 5A PER CONTACT SIGNAL CONTACT RESISTANCE:  $10m\Omega$  MAX.

**INSULATOR RESISTANCE:** DIELECTRIC WITHSTANDING VOLTAGE: 5000MΩ min. 1000V AC rms

-55°C ~ 125°C

|             | COMBINATION D-SUB                   |                                                                                                                                                                                                                | SW REFERENCE NO.: 630 COMBO ASSEMBLY |                  |       |
|-------------|-------------------------------------|----------------------------------------------------------------------------------------------------------------------------------------------------------------------------------------------------------------|--------------------------------------|------------------|-------|
|             |                                     |                                                                                                                                                                                                                | DRAWN: C.B                           | DATE: JAN. 01/20 | 19    |
|             |                                     |                                                                                                                                                                                                                | CHECKED:                             | DATE:            |       |
| YOUR CONNEC | EDAC INC                            | THESE DRAWINGS AND SPECIFICATIONS<br>ARE THE PROPERTY OF EDAC INC.,AND<br>SHALL NOT BE REPRODUCED,OR COPIED<br>OR USED AS THE BASIS FOR THE<br>MANUFACTURE OR SALE OF APPARATUS<br>WITHOUT WRITTEN PERMISSION. | SCALE: (IN C.A.D. 1:1)               | SHEET 1 OF       | 2     |
|             | TORONTO, ONTARIO<br>CANADA          |                                                                                                                                                                                                                | DRAWING NUMBER: 630-5W5-240-3NB      |                  | ISSUE |
|             | OUR CONNECTION TO QUALITY & SERVICE |                                                                                                                                                                                                                | PART NUMBER: 630-5W5-                | -240-3NB         | 1     |