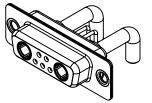

| COMBINATION D-SUB                                                              |                                                                                                                                                                                                                | SW REFERENCE NO.: 630 COMBO ASSEMBLY |                  |       |
|--------------------------------------------------------------------------------|----------------------------------------------------------------------------------------------------------------------------------------------------------------------------------------------------------------|--------------------------------------|------------------|-------|
|                                                                                |                                                                                                                                                                                                                | DRAWN: C.B                           | DATE: JAN. 01/20 | 19    |
|                                                                                |                                                                                                                                                                                                                | CHECKED:                             | DATE:            |       |
| EDAG INC<br>TORONTO, ONTARIO<br>CANADA<br>YOUR CONNECTION TO QUALITY & SERVICE | THESE DRAWINGS AND SPECIFICATIONS<br>ARE THE PROPERTY OF EDAC INC.,AND<br>SHALL NOT BE REPRODUCED,OR COPIED<br>OR USED AS THE BASIS FOR THE<br>MANUFACTURE OR SALE OF APPARATUS<br>WITHOUT WRITTEN PERMISSION. | SCALE: (IN C.A.D. 1:1)               | SHEET 1 OF       | 2     |
|                                                                                |                                                                                                                                                                                                                | DRAWING NUMBER: 630-7W2-650-4T1      |                  | ISSUE |
|                                                                                |                                                                                                                                                                                                                | PART NUMBER: 630-7W2-                | -650-4T1         | 1     |