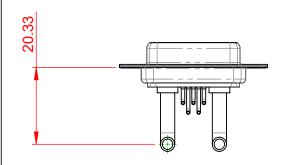

10.70

5.80

NOTES:

MATERIAL: HOUSING: SHELL: CONTACT:

THERMOPLASTIC POLYESTER, UL94V-0 STEEL, TIN PLATED COPPER ALLOY, 30µ GOLD PLATED

**OPERATING TEMPERATURE:** 

.XX ±0.13

.XXX ±0.05

| COMBINATION D-SUB                                                              |                                                                                                                                                                                                                | SW REFERENCE NO.: 630 COMBO ASSEMBLY |                  |       |
|--------------------------------------------------------------------------------|----------------------------------------------------------------------------------------------------------------------------------------------------------------------------------------------------------------|--------------------------------------|------------------|-------|
|                                                                                |                                                                                                                                                                                                                | DRAWN: C.B                           | DATE: JAN. 01/20 | 19    |
|                                                                                |                                                                                                                                                                                                                | CHECKED:                             | DATE:            |       |
| EDAG INC<br>TORONTO, ONTARIO<br>CANADA<br>YOUR CONNECTION TO QUALITY & SERVICE | THESE DRAWINGS AND SPECIFICATIONS<br>ARE THE PROPERTY OF EDAC INC.,AND<br>SHALL NOT BE REPRODUCED,OR COPIED<br>OR USED AS THE BASIS FOR THE<br>MANUFACTURE OR SALE OF APPARATUS<br>WITHOUT WRITTEN PERMISSION. | SCALE: (IN C.A.D. 1:1)               | SHEET 1 OF       | 2     |
|                                                                                |                                                                                                                                                                                                                | DRAWING NUMBER: 630-7W2-650-4T1      |                  | ISSUE |
|                                                                                |                                                                                                                                                                                                                | PART NUMBER: 630-7W2-                | -650-4T1         | 1     |