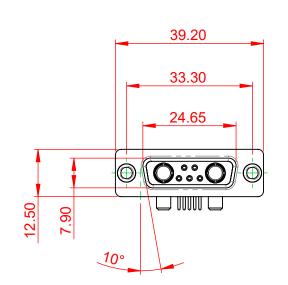

| COMBINATION D-SUB                                                              |                                                                                                                                                                                                                | SW REFERENCE NO.: 630 COMBO ASSEMBLY |                  |       |
|--------------------------------------------------------------------------------|----------------------------------------------------------------------------------------------------------------------------------------------------------------------------------------------------------------|--------------------------------------|------------------|-------|
|                                                                                |                                                                                                                                                                                                                | DRAWN: C.B                           | DATE: JAN. 01/20 | 19    |
|                                                                                |                                                                                                                                                                                                                | CHECKED:                             | DATE:            |       |
| EDAG INC<br>TORONTO, ONTARIO<br>CANADA<br>YOUR CONNECTION TO QUALITY & SERVICE | THESE DRAWINGS AND SPECIFICATIONS<br>ARE THE PROPERTY OF EDAC INC.,AND<br>SHALL NOT BE REPRODUCED,OR COPIED<br>OR USED AS THE BASIS FOR THE<br>MANUFACTURE OR SALE OF APPARATUS<br>WITHOUT WRITTEN PERMISSION. | SCALE: (IN C.A.D. 1:1)               | SHEET 1 OF       | 2     |
|                                                                                |                                                                                                                                                                                                                | DRAWING NUMBER: 630-7W2-650-4T1      |                  | ISSUE |
|                                                                                |                                                                                                                                                                                                                | PART NUMBER: 630-7W2-                | -650-4T1         | 1     |