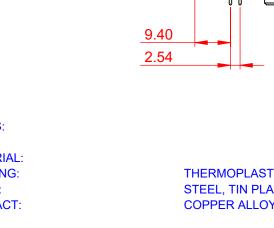

10.70

5.80

NOTES:

MATERIAL: HOUSING: SHELL: CONTACT:

THERMOPLASTIC POLYESTER, UL94V-0 STEEL, TIN PLATED COPPER ALLOY, 30µ GOLD PLATED

**OPERATING TEMPERATURE:** 

.XX ±0.13

.XXX ±0.05