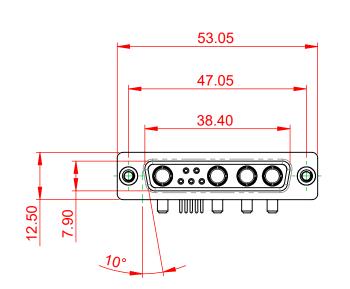

## NOTES:

MATERIAL: HOUSING: SHELL: CONTACT:

THERMOPLASTIC POLYESTER, UL94V-0 STEEL, TIN PLATED COPPER ALLOY, 30µ GOLD PLATED

**OPERATING TEMPERATURE:** 

.XX ±0.13

.XXX ±0.05

POWER/CO-AX CONTACT RATING: 20A (CURRENT) (IF PRESENT) SIGNAL CONTACT CURRENT RATING: 5A PER CONTACT SIGNAL CONTACT RESISTANCE:  $10m\Omega$  MAX. **INSULATOR RESISTANCE:** 

DIELECTRIC WITHSTANDING VOLTAGE:

|   | COMBINATION D-SUB                                                              |                                                                                                                                                                                                                | SW REFERENCE NO.: 630 COMBO ASSEMBLY |                  |       |
|---|--------------------------------------------------------------------------------|----------------------------------------------------------------------------------------------------------------------------------------------------------------------------------------------------------------|--------------------------------------|------------------|-------|
|   |                                                                                |                                                                                                                                                                                                                | DRAWN: C.B                           | DATE: JAN. 01/20 | 19    |
|   |                                                                                |                                                                                                                                                                                                                | CHECKED:                             | DATE:            |       |
| Y | EDAG INC<br>TORONTO, ONTARIO<br>CANADA<br>YOUR CONNECTION TO QUALITY & SERVICE | THESE DRAWINGS AND SPECIFICATIONS<br>ARE THE PROPERTY OF EDAC INC.,AND<br>SHALL NOT BE REPRODUCED,OR COPIED<br>OR USED AS THE BASIS FOR THE<br>MANUFACTURE OR SALE OF APPARATUS<br>WITHOUT WRITTEN PERMISSION. | SCALE: (IN C.A.D. 1:1)               | SHEET 1 OF       | 2     |
|   |                                                                                |                                                                                                                                                                                                                | DRAWING NUMBER: 630-9W4-650-2T2      |                  | ISSUE |
|   |                                                                                |                                                                                                                                                                                                                | PART NUMBER: 630-9W4                 | -650-2T2         | 1     |

1000V AC rms

-55°C ~ 125°C

THIS SERIES FULLY CONFORMS TO THE EUROPEAN UNION DIRECTIVES 2011/65/EU FOR RoHS COMPLIANCY.