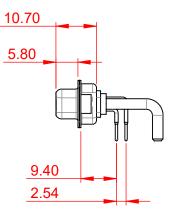

## NOTES:

MATERIAL: HOUSING: SHELL: CONTACT:

THERMOPLASTIC POLYESTER, UL94V-0 STEEL, TIN PLATED COPPER ALLOY, 30µ GOLD PLATED

**OPERATING TEMPERATURE:** 

.XX ±0.13

.XXX ±0.05

POWER/CO-AX CONTACT RATING: 20A (CURRENT) (IF PRESENT) SIGNAL CONTACT CURRENT RATING: 5A PER CONTACT SIGNAL CONTACT RESISTANCE:  $10m\Omega$  MAX. **INSULATOR RESISTANCE:** 

DIELECTRIC WITHSTANDING VOLTAGE:

|   | COMBINATION D-SUB                                                              |                                                                                                                                                                                                                | SW REFERENCE NO.: 630 COMBO ASSEMBLY |                  |       |
|---|--------------------------------------------------------------------------------|----------------------------------------------------------------------------------------------------------------------------------------------------------------------------------------------------------------|--------------------------------------|------------------|-------|
|   |                                                                                |                                                                                                                                                                                                                | DRAWN: C.B                           | DATE: JAN. 01/20 | 19    |
|   |                                                                                |                                                                                                                                                                                                                | CHECKED:                             | DATE:            |       |
| Y | EDAG INC<br>TORONTO, ONTARIO<br>CANADA<br>YOUR CONNECTION TO QUALITY & SERVICE | THESE DRAWINGS AND SPECIFICATIONS<br>ARE THE PROPERTY OF EDAC INC.,AND<br>SHALL NOT BE REPRODUCED,OR COPIED<br>OR USED AS THE BASIS FOR THE<br>MANUFACTURE OR SALE OF APPARATUS<br>WITHOUT WRITTEN PERMISSION. | SCALE: (IN C.A.D. 1:1)               | SHEET 1 OF       | 2     |
|   |                                                                                |                                                                                                                                                                                                                | DRAWING NUMBER: 630-9W4-650-2T2      |                  | ISSUE |
|   |                                                                                |                                                                                                                                                                                                                | PART NUMBER: 630-9W4                 | -650-2T2         | 1     |

1000V AC rms

-55°C ~ 125°C

THIS SERIES FULLY CONFORMS TO THE EUROPEAN UNION DIRECTIVES 2011/65/EU FOR RoHS COMPLIANCY.