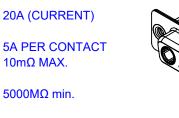

## NOTES:

MATERIAL: HOUSING: SHELL: CONTACT:

THERMOPLASTIC POLYESTER, UL94V-0 STEEL, TIN PLATED COPPER ALLOY, 30µ GOLD PLATED

**OPERATING TEMPERATURE:** 

.XX ±0.13

.XXX ±0.05

POWER/CO-AX CONTACT RATING: 20A (CURRENT) (IF PRESENT) SIGNAL CONTACT CURRENT RATING: 5A PER CONTACT SIGNAL CONTACT RESISTANCE:  $10m\Omega$  MAX. **INSULATOR RESISTANCE:** 

1000V AC rms

-55°C ~ 125°C

THIS SERIES FULLY CONFORMS TO THE EUROPEAN UNION DIRECTIVES 2011/65/EU FOR RoHS COMPLIANCY.