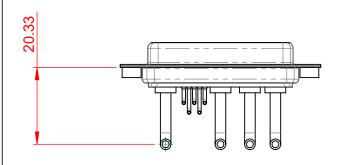

## NOTES:

MATERIAL: HOUSING: SHELL: CONTACT:

THERMOPLASTIC POLYESTER, UL94V-0 STEEL, TIN PLATED COPPER ALLOY, 30µ GOLD PLATED

**OPERATING TEMPERATURE:** 

.XX ±0.13

.XXX ±0.05

POWER/CO-AX CONTACT RATING: 20A (CURRENT) (IF PRESENT) SIGNAL CONTACT CURRENT RATING: 5A PER CONTACT SIGNAL CONTACT RESISTANCE:  $10m\Omega$  MAX. **INSULATOR RESISTANCE:** 

DIELECTRIC WITHSTANDING VOLTAGE:

|   | COMBINATION D-SUB                                                              |                                                                                                                                                                                                                | SW REFERENCE NO.: 630 COMBO ASSEMBLY |                  |       |
|---|--------------------------------------------------------------------------------|----------------------------------------------------------------------------------------------------------------------------------------------------------------------------------------------------------------|--------------------------------------|------------------|-------|
|   |                                                                                |                                                                                                                                                                                                                | DRAWN: C.B                           | DATE: JAN. 01/20 | 19    |
|   |                                                                                |                                                                                                                                                                                                                | CHECKED:                             | DATE:            |       |
| Y | EDAG INC<br>TORONTO, ONTARIO<br>CANADA<br>YOUR CONNECTION TO QUALITY & SERVICE | THESE DRAWINGS AND SPECIFICATIONS<br>ARE THE PROPERTY OF EDAC INC.,AND<br>SHALL NOT BE REPRODUCED,OR COPIED<br>OR USED AS THE BASIS FOR THE<br>MANUFACTURE OR SALE OF APPARATUS<br>WITHOUT WRITTEN PERMISSION. | SCALE: (IN C.A.D. 1:1)               | SHEET 1 OF       | 2     |
|   |                                                                                |                                                                                                                                                                                                                | DRAWING NUMBER: 630-9W4-650-2T2      |                  | ISSUE |
|   |                                                                                |                                                                                                                                                                                                                | PART NUMBER: 630-9W4                 | -650-2T2         | 1     |

1000V AC rms

-55°C ~ 125°C

THIS SERIES FULLY CONFORMS TO THE EUROPEAN UNION DIRECTIVES 2011/65/EU FOR RoHS COMPLIANCY.