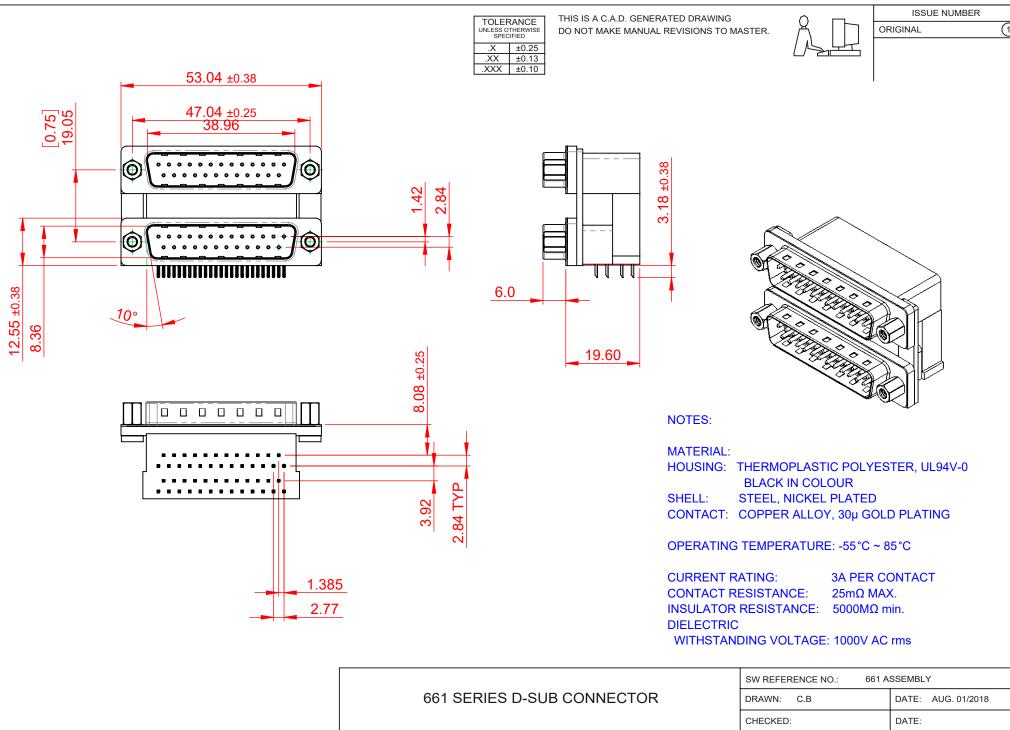

THIS SERIES FULLY CONFORMS TO THE EUROPEAN UNION DIRECTIVES 2011/65/EU FOR RoHS COMPLIANCY.

EDAC INC TORONTO, ONTARIO CANADA

THESE DRAWINGS AND SPECIFICATIONS ARE THE PROPERTY OF EDAC INC..AND SHALL NOT BE REPRODUCED, OR COPIED OR USED AS THE BASIS FOR THE MANUFACTURE OR SALE OF APPARATUS WITHOUT WRITTEN PERMISSION.

|  | SW REFERENCE NO.: 661 ASSEMBLY  |                    |
|--|---------------------------------|--------------------|
|  | DRAWN: C.B                      | DATE: AUG. 01/2018 |
|  | CHECKED:                        | DATE:              |
|  | SCALE: 1:1                      | SHEET 1 OF 1       |
|  | DRAWING NUMBER: 661-025-664-006 |                    |

DRAWING NUMBER: 001-025-004-000 PART NUMBER: 661-025-664-006