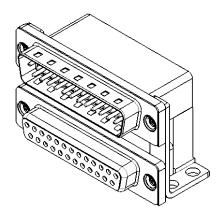

THIS IS A C.A.D. GENERATED DRAWING TOLERANCE UNLESS OTHERWISE SPECIFIED DO NOT MAKE MANUAL REVISIONS TO MASTER.

.X ±0.25 .XX ±0.13

NOTES:

MATERIAL:

HOUSING: THERMOPLASTIC POLYESTER, UL94V-0, **BLACK IN COLOUR** SHELL: STEEL, NICKEL PLATED CONTACT: COPPER ALLOY, 15µ GOLD PLATING

OPERATING TEMPERATURE: -55°C ~ 85°C

**CURRENT RATING: 3A PER CONTACT** CONTACT RESISTANCE:  $25m\Omega$  MAX. INSULATOR RESISTANCE: 5000MΩ min. DIELECTRIC WITHSTANDING VOLTAGE: 1000V AC rms

| 663 SERIES D-SUB CONNECTOR                                                     |                                                                                                                                                                                                                | SW REFERENCE NO.: 663 ASSEMBLY  |                    |       |
|--------------------------------------------------------------------------------|----------------------------------------------------------------------------------------------------------------------------------------------------------------------------------------------------------------|---------------------------------|--------------------|-------|
|                                                                                |                                                                                                                                                                                                                | DRAWN: C.B                      | DATE: AUG. 01/2018 |       |
|                                                                                |                                                                                                                                                                                                                | CHECKED:                        | DATE:              |       |
| EDAC INC<br>TORONTO, ONTARIO<br>CANADA<br>YOUR CONNECTION TO QUALITY & SERVICE | THESE DRAWINGS AND SPECIFICATIONS<br>ARE THE PROPERTY OF EDAC INC.,AND<br>SHALL NOT BE REPRODUCED,OR COPIED<br>OR USED AS THE BASIS FOR THE<br>MANUFACTURE OR SALE OF APPARATUS<br>WITHOUT WRITTEN PERMISSION. | SCALE: (IN C.A.D. 1:1)          | SHEET 1 OF         | 1     |
|                                                                                |                                                                                                                                                                                                                | DRAWING NUMBER: 663-025-364-00A |                    | ISSUE |
|                                                                                |                                                                                                                                                                                                                | PART NUMBER: 663-025-3          | 364-00A            | 1     |