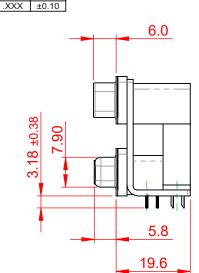

THIS IS A C.A.D. GENERATED DRAWING TOLERANCE UNLESS OTHERWISE SPECIFIED DO NOT MAKE MANUAL REVISIONS TO MASTER.

.X ±0.25 .XX ±0.13

NOTES:

MATERIAL:

HOUSING: THERMOPLASTIC POLYESTER, UL94V-0, **BLACK IN COLOUR** SHELL: STEEL, NICKEL PLATED CONTACT: COPPER ALLOY, 15µ GOLD PLATING

OPERATING TEMPERATURE: -55°C ~ 85°C

**CURRENT RATING: 3A PER CONTACT** CONTACT RESISTANCE:  $25m\Omega$  MAX. INSULATOR RESISTANCE: 5000MΩ min. DIELECTRIC WITHSTANDING VOLTAGE: 1000V AC rms

| 663 SERIES D-SUB CONNECTOR                                                     |                                                                                                                                                                                                                | SW REFERENCE NO.: 663 ASSEMBLY  |                    |       |
|--------------------------------------------------------------------------------|----------------------------------------------------------------------------------------------------------------------------------------------------------------------------------------------------------------|---------------------------------|--------------------|-------|
|                                                                                |                                                                                                                                                                                                                | DRAWN: C.B                      | DATE: AUG. 01/2018 |       |
|                                                                                |                                                                                                                                                                                                                | CHECKED:                        | DATE:              |       |
| EDAC INC<br>TORONTO, ONTARIO<br>CANADA<br>YOUR CONNECTION TO QUALITY & SERVICE | THESE DRAWINGS AND SPECIFICATIONS<br>ARE THE PROPERTY OF EDAC INC.,AND<br>SHALL NOT BE REPRODUCED,OR COPIED<br>OR USED AS THE BASIS FOR THE<br>MANUFACTURE OR SALE OF APPARATUS<br>WITHOUT WRITTEN PERMISSION. | SCALE: (IN C.A.D. 1:1)          | SHEET 1 OF         | 1     |
|                                                                                |                                                                                                                                                                                                                | DRAWING NUMBER: 663-025-364-00A |                    | ISSUE |
|                                                                                |                                                                                                                                                                                                                | PART NUMBER: 663-025-3          | 364-00A            | 1     |