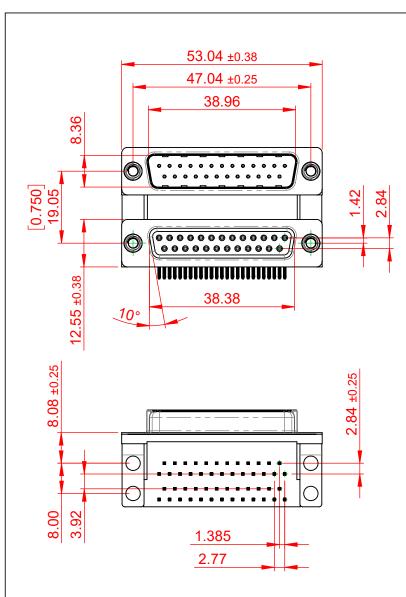

THIS IS A C.A.D. GENERATED DRAWING TOLERANCE UNLESS OTHERWISE SPECIFIED DO NOT MAKE MANUAL REVISIONS TO MASTER.

.X ±0.25 .XX ±0.13

NOTES:

MATERIAL:

HOUSING: THERMOPLASTIC POLYESTER, UL94V-0, **BLACK IN COLOUR** SHELL: STEEL, NICKEL PLATED CONTACT: COPPER ALLOY, 15µ GOLD PLATING

OPERATING TEMPERATURE: -55°C ~ 85°C

**CURRENT RATING: 3A PER CONTACT** CONTACT RESISTANCE:  $25m\Omega$  MAX. INSULATOR RESISTANCE: 5000MΩ min. DIELECTRIC WITHSTANDING VOLTAGE: 1000V AC rms

| 663 SERIES D-SUB CONNECTOR                                                     |                                                                                                                                                                                                                | SW REFERENCE NO.: 663 ASSEMBLY  |                    |       |
|--------------------------------------------------------------------------------|----------------------------------------------------------------------------------------------------------------------------------------------------------------------------------------------------------------|---------------------------------|--------------------|-------|
|                                                                                |                                                                                                                                                                                                                | DRAWN: C.B                      | DATE: AUG. 01/2018 |       |
|                                                                                |                                                                                                                                                                                                                | CHECKED:                        | DATE:              |       |
| EDAC INC<br>TORONTO, ONTARIO<br>CANADA<br>YOUR CONNECTION TO QUALITY & SERVICE | THESE DRAWINGS AND SPECIFICATIONS<br>ARE THE PROPERTY OF EDAC INC.,AND<br>SHALL NOT BE REPRODUCED,OR COPIED<br>OR USED AS THE BASIS FOR THE<br>MANUFACTURE OR SALE OF APPARATUS<br>WITHOUT WRITTEN PERMISSION. | SCALE: (IN C.A.D. 1:1)          | SHEET 1 OF         | 1     |
|                                                                                |                                                                                                                                                                                                                | DRAWING NUMBER: 663-025-364-00A |                    | ISSUE |
|                                                                                |                                                                                                                                                                                                                | PART NUMBER: 663-025-3          | 364-00A            | 1     |