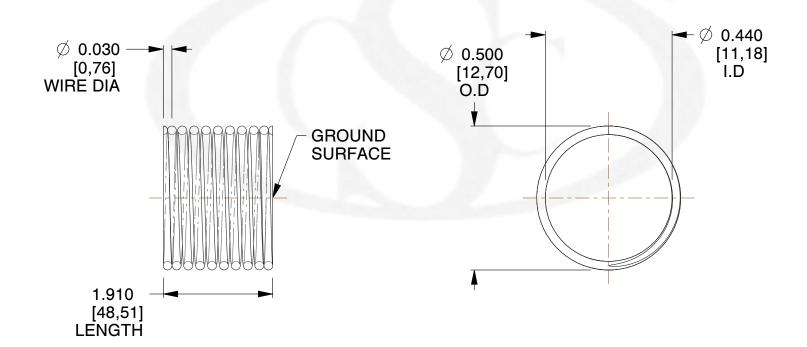

## **NOTES:**

1. Material : Stainless Steel

Finish : Glod Irridite
 Ends : Closed and Ground

3. Elius . Ciosea alia Git

4. Total Coils: 10.000

5. Sugg. Max. Deflection: 0.170 (in)6. Sugg. Max. Load: 2.300 (lbs)

7. All Drawing Dimensions are in Inches [mm]

info@centuryspring.com 800.237.5225

This file and any associated information and specifications are provided for reference and evaluation purposes only, and is subject to change without notice. Century Spring makes no representations, warranties or guarantees as to the appropriateness, accuracy, completeness, or suitability for any purpose, of the file, information or specifications. You are solely responsible for the use of the file,

3.000

SCALE

COMPRESSION SPRINGS

11772

COMPONENT

UNIT
INCH [mm]
SHEET

**SPRINGS**