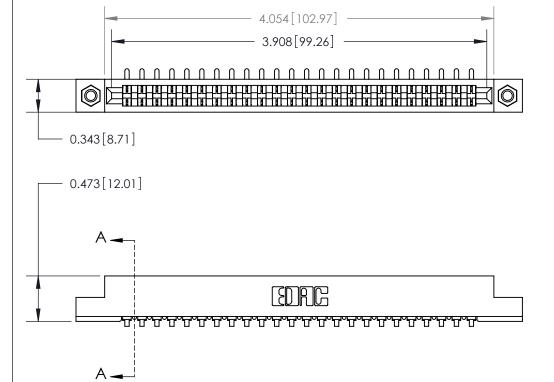

**Mounting Option** 

M3-0.5 Metric Threaded Inserts

## **Contact Detail**

90 Degree Bend (Code 521 Contacts)

.156 [3.96] Contact Spacing x .200 [5.08] Row Spacing

**SECTION A-A** 

.175 [4.45] Point of Contact (Measured from bottom of Card Slot)

> Card Slot Accepts .054 [1.37] to .070 [1.78] Thick P.C. Board

See Accompanying Page for:

**Contact Bend Details** 

807/857 Series High Temp Card Edge Connector Part Number: 807-024-453-107

CANADA

| ACAD REFERENCE NO. 807 ENG MASIER |                  |
|-----------------------------------|------------------|
| DRAWN: J.LEE                      | DATE: AUG. 11/09 |
| CHECKED:                          | DATE:            |
| SCALE: NTS                        | SHEET 1 OF 2     |
| DRAWING NUMBER                    | ISSUE            |