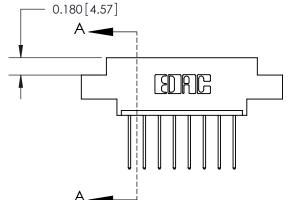

## **See Accompanying Page for:**

- **Bend Detail**
- **Mounting Options**

THIS IS A C.A.D. GENERATED DRAWING DO NOT MAKE MANUAL REVISIONS TO MASTER.

ORIGINAL

|                               | SECTION A-A  |
|-------------------------------|--------------|
|                               | 0.388 [9.86] |
|                               | Card Slot    |
| .160 [4.06] Point of Contact— |              |
|                               |              |
|                               |              |
|                               |              |
|                               |              |
|                               |              |
|                               | E#           |
|                               |              |
|                               |              |
|                               | <b>U</b>     |