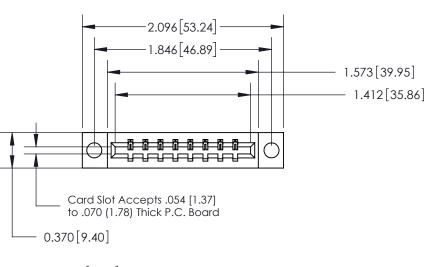

833 Series High Temp Card Edge Connector Part Number: 833-008-540-604

**EDAC INC** TORONTO, ONTARIO CANADA

THESE DRAWINGS AND SPECIFICATIONS ARE THE PROPERTY OF EDAC INC.,AND SHALL NOT BE REPRODUCED, OR COPIED OR USED AS THE BASIS FOR THE MANUFACTURE OR SALE OF APPARATUS WITHOUT WRITTEN PERMISSION.

| ACAD REFERENCE NO. | 833 ENG MASTER   |  |  |
|--------------------|------------------|--|--|
| DRAWN: J.LEE       | DATE: OCT. 14/09 |  |  |
| CHECKED:           | DATE:            |  |  |
| SCALE: NTS         | SHEET 1 OF 3     |  |  |
| DRAWING NUMBER     | ISSUE            |  |  |
| 833 Assembly       | 1                |  |  |