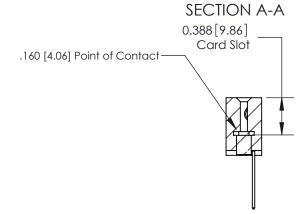

## **Contact Detail**

540-Wire Wrap .025 Sq.(0.64 Sq.) - Tail LG=.560(14.22) .156 [3.96] Contact Spacing x .200 [5.08] Row Spacing

-3.032 77.01 -2.782 70.66 2.509 [63.73] 2.348 [59.64]

> Card Slot Accepts .054 [1.37] to .070 (1.78) Thick P.C. Board