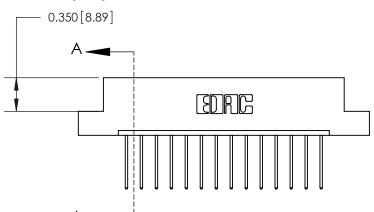

## **See Accompanying Page for:**

- **Bend Detail**
- **Mounting Options**

833 Series High Temp Card Edge Connector Part Number: 833-014-540-107

YOUR CONNECTION TO QUALITY & SERVICE

**EDAC INC** TORONTO, ONTARIO CANADA