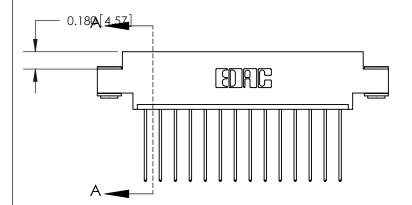

## **See Accompanying Page for:**

- **Bend Detail**
- **Mounting Options**

THIS IS A C.A.D. GENERATED DRAWING DO NOT MAKE MANUAL REVISIONS TO MASTER.

ISSUE NUMBER ORIGINAL

1

|                               | SECTION A-A<br>0.388 [9.86]<br>Card Slot |
|-------------------------------|------------------------------------------|
| .160 [4.06] Point of Contact— |                                          |
|                               |                                          |