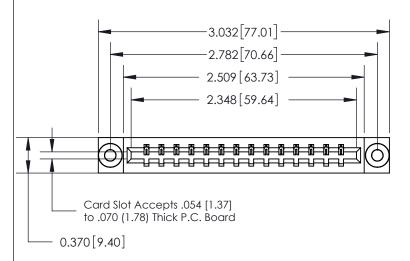

| 833 Series High Ter | np Card Edge Connector |
|---------------------|------------------------|
| Part Number: 833-   | 014-541-603            |

**EDAC INC** TORONTO, ONTARIO CANADA

THESE DRAWINGS AND SPECIFICATIONS ARE THE PROPERTY OF EDAC INC.,AND SHALL NOT BE REPRODUCED,OR COPIED OR USED AS THE BASIS FOR THE MANUFACTURE OR SALE OF APPARATUS WITHOUT WRITTEN PERMISSION.

| ACAD REFERENCE NO. | 833 ENG MASTER   |  |  |
|--------------------|------------------|--|--|
| DRAWN: J.LEE       | DATE: OCT. 14/09 |  |  |
| CHECKED:           | DATE:            |  |  |
| SCALE: NTS         | SHEET 1 OF 3     |  |  |
| DRAWING NUMBER     | ISSUE            |  |  |
| 833 Assembly       | 1                |  |  |