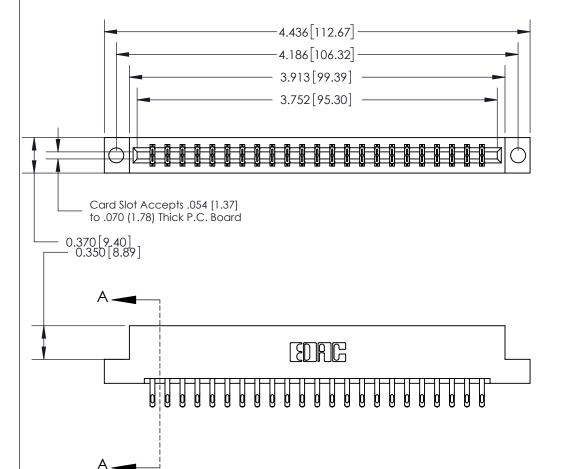

SECTION A-A 0.388 [9.86] Card Slot .160 [4.06] Point of Contact-

## See Accompanying Page for:

- **Bend Detail**
- **Mounting Options**

833 Series High Temp Card Edge Connector Part Number: 833-046-555-204

**EDAC INC** TORONTO, ONTARIO CANADA

THESE DRAWINGS AND SPECIFICATIONS ARE THE PROPERTY OF EDAC INC.,AND SHALL NOT BE REPRODUCED, OR COPIED OR USED AS THE BASIS FOR THE MANUFACTURE OR SALE OF APPARATUS WITHOUT WRITTEN PERMISSION.