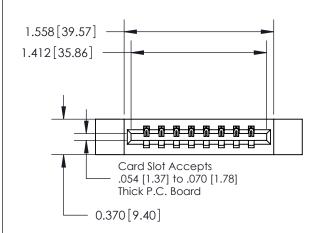

ISSUE NUMBER

ORIGINAL

| 837/887 Series High Ten | np Card Edge Connector |
|-------------------------|------------------------|
| Part Number: 837-008-5  | 40-112                 |

YOUR CONNECTION TO QUALITY & SERVICE