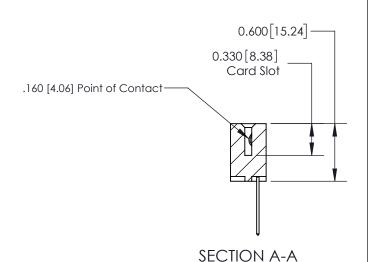

ISSUE NUMBER

ORIGINAL

| 837/887 Series High Ten | np Card Edge Connector |
|-------------------------|------------------------|
| Part Number: 837-008-5  | 40-112                 |

YOUR CONNECTION TO QUALITY & SERVICE