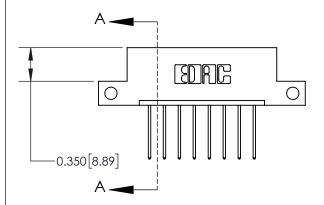

**Mounting Option** 

12-.128 (3.25) Dia. Side Mounting Holes

ISSUE NUMBER

ORIGINAL

| 837/887 Series High Ten | np Card Edge Connector |
|-------------------------|------------------------|
| Part Number: 837-008-5  | 40-112                 |

YOUR CONNECTION TO QUALITY & SERVICE