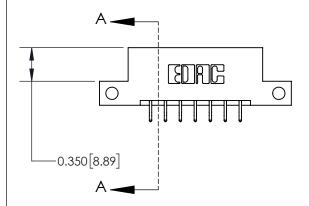

## **Mounting Option**

12-.128 (3.25) Dia. Side Mounting Holes

ISSUE NUMBER 1 ORIGINAL

| 837/887 Series High Temp Card Edge Connector |
|----------------------------------------------|
| Part Number: 837-014-556-212                 |

**EDAC INC** TORONTO, ONTARIO CANADA