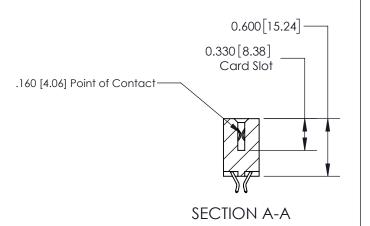

ISSUE NUMBER 1 ORIGINAL

| 837/887 Series High Temp Card Edge Connector |
|----------------------------------------------|
| Part Number: 837-014-556-212                 |

**EDAC INC** TORONTO, ONTARIO CANADA