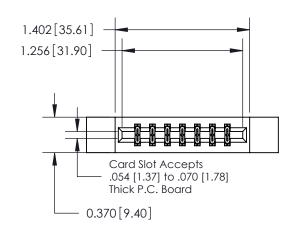

ISSUE NUMBER 1 ORIGINAL

| 837/887 Series High Temp Card Edge Connector |
|----------------------------------------------|
| Part Number: 837-014-556-212                 |

**EDAC INC** TORONTO, ONTARIO CANADA