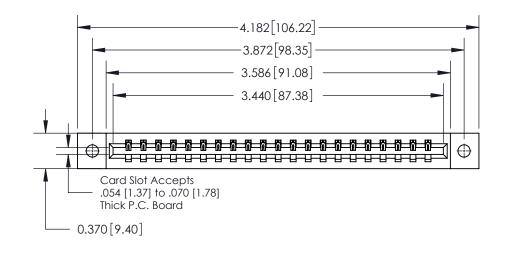

**Mounting Option** 

02-.128 (3.25) Dia. Mounting Holes

## **Contact Detail**

520-P.C. Tail .030x.018(0.76x0.46) - Tail LG=.175(4.45)

.156 [3.96] Contact Spacing x .200 [5.08] Row Spacing

THIS IS A C.A.D. GENERATED DRAWING DO NOT MAKE MANUAL REVISIONS TO MASTER.