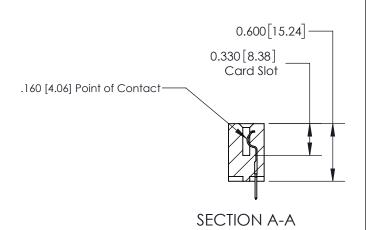

ISSUE NUMBER

ORIGINAL

1

| 837/887 Series High Temp Card Edge Connector<br>Contact Bend Detail |                                                              | ACAD REFERENCE NO. | 837 ENG MASTER   |               |
|---------------------------------------------------------------------|--------------------------------------------------------------|--------------------|------------------|---------------|
|                                                                     |                                                              | DRAWN: J.LEE       | DATE: OCT. 06/09 |               |
|                                                                     |                                                              | CHECKED:           | DATE:            |               |
| EDAC INC                                                            | ARE THE PROPERTY OF EDAC INC. AND                            | SCALE: NTS         | SHEET            | 2 <b>OF</b> 2 |
| TORONTO, ONTARIO CANADA                                             |                                                              | DRAWING NUMBER     | •                | ISSUE         |
| YOUR CONNECTION TO QUALITY & SERVICE                                | MANUFACTURE OR SALE OF APPARATUS WITHOUT WRITTEN PERMISSION. | 837 Assembly       |                  | 1             |