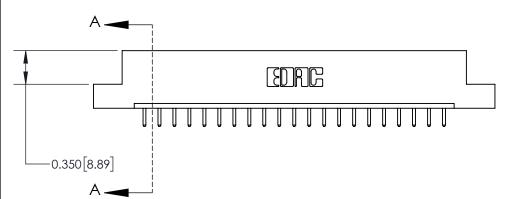

ISSUE NUMBER ORIGINAL

**See Accompanying Page for:** 

**Contact Bend Details** 

837/887 Series High Temp Card Edge Connector Part Number: 837-021-520-102

**EDAC INC** TORONTO, ONTARIO CANADA

THESE DRAWINGS AND SPECIFICATIONS ARE THE PROPERTY OF EDAC INC.,AND SHALL NOT BE REPRODUCED, OR COPIED OR USED AS THE BASIS FOR THE MANUFACTURE OR SALE OF APPARATUS WITHOUT WRITTEN PERMISSION.

ISSUE NUMBER

ORIGINAL

1

| 837/887 Series High Temp Card Edge Connector<br>Contact Bend Detail |                                                              | ACAD REFERENCE NO. | 837 ENG MASTER   |               |
|---------------------------------------------------------------------|--------------------------------------------------------------|--------------------|------------------|---------------|
|                                                                     |                                                              | DRAWN: J.LEE       | DATE: OCT. 06/09 |               |
|                                                                     |                                                              | CHECKED:           | DATE:            |               |
| EDAC INC                                                            | ARE THE PROPERTY OF EDAC INC. AND                            | SCALE: NTS         | SHEET            | 2 <b>OF</b> 2 |
| TORONTO, ONTARIO CANADA                                             |                                                              | DRAWING NUMBER     | •                | ISSUE         |
| YOUR CONNECTION TO QUALITY & SERVICE                                | MANUFACTURE OR SALE OF APPARATUS WITHOUT WRITTEN PERMISSION. | 837 Assembly       |                  | 1             |