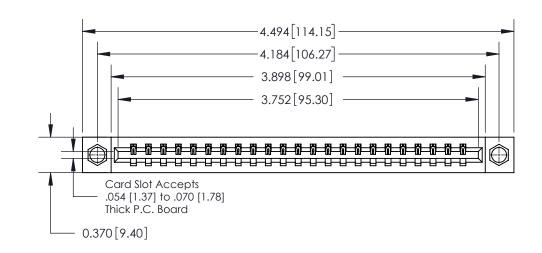

## **Contact Detail**

541-Wire Wrap .025 Sq.(0.64 Sq.) - Tail LG=.750(19.05)

.156 [3.96] Contact Spacing x .200 [5.08] Row Spacing

THIS IS A C.A.D. GENERATED DRAWING DO NOT MAKE MANUAL REVISIONS TO MASTER.

ISSUE NUMBER ORIGINAL

0.600 [15.24] 0.330[8.38] Card Slot .160 [4.06] Point of Contact **SECTION A-A** 

**See Accompanying Page for:** 

**Contact Bend Details** 

837/887 Series High Temp Card Edge Connector Part Number: 837-023-541-107