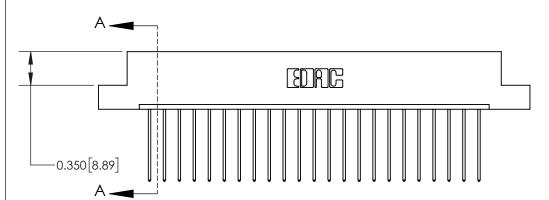

**Mounting Option** 

07-M3-0.5 Metric Threaded Inserts

## **Contact Detail**

541-Wire Wrap .025 Sq.(0.64 Sq.) - Tail LG=.750(19.05)

.156 [3.96] Contact Spacing x .200 [5.08] Row Spacing

THIS IS A C.A.D. GENERATED DRAWING DO NOT MAKE MANUAL REVISIONS TO MASTER.