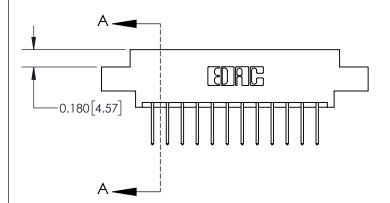

**See Accompanying Page for: Contact Bend Details** 

THIS IS A C.A.D. GENERATED DRAWING DO NOT MAKE MANUAL REVISIONS TO MASTER.

ISSUE NUMBER

ORIGINAL

| 837/887 Series High Temp Card Edge Conne | ctor |
|------------------------------------------|------|
| Part Number: 837-024-523-807             |      |