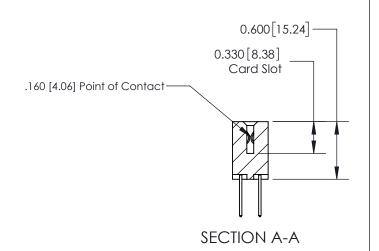

## **Contact Detail**

523-P.C. Tail .025 Sq.(0.64 Sq.) - Tail LG=.390(9.91) .156 [3.96] Contact Spacing x .200 [5.08] Row Spacing

> -2.778 70.56 2.468[62.69] 2.182[55.42] -2.036 [51.71] Card Slot Accepts .054 [1.37] to .070 [1.78] Thick P.C. Board 0.370 [9.40]