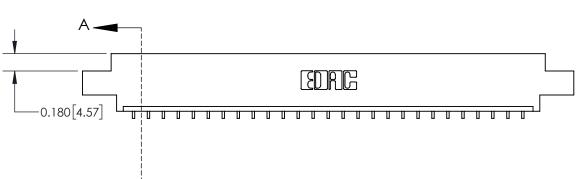

## **Contact Detail**

559-90 Degree Bend (Code 541 Contacts)

.156 [3.96] Contact Spacing x .200 [5.08] Row Spacing

THIS IS A C.A.D. GENERATED DRAWING DO NOT MAKE MANUAL REVISIONS TO MASTER.

ISSUE NUMBER

ORIGINAL

**See Accompanying Page for:** 

**Contact Bend Details** 

837/887 Series High Temp Card Edge Connector Part Number: 837-027-559-607

|                    | EDAC INC          |
|--------------------|-------------------|
|                    | TORONTO, ONTARIO  |
|                    | CANADA            |
| YOUR CONNECTION TO | QUALITY & SERVICE |