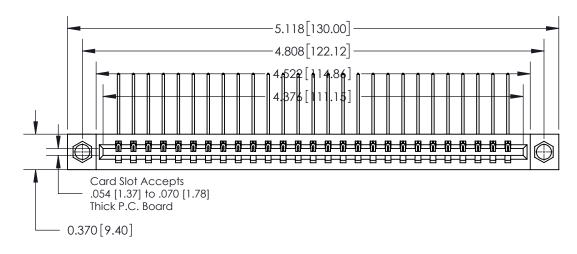

**See Accompanying Page for:** 

**Contact Bend Details** 

837/887 Series High Temp Card Edge Connector Part Number: 837-027-559-607

|                    | EDAC INC          |
|--------------------|-------------------|
|                    | TORONTO, ONTARIO  |
|                    | CANADA            |
| YOUR CONNECTION TO | QUALITY & SERVICE |

| ACAD REFERENCE NO. | 837 ENG MASTER   |  |  |
|--------------------|------------------|--|--|
| DRAWN: J.LEE       | DATE: OCT. 06/09 |  |  |
| CHECKED:           | DATE:            |  |  |
| SCALE: NTS         | SHEET 1 OF 2     |  |  |
| DRAWING NUMBER     | ISSUE            |  |  |
| 837 Assembly       | 1                |  |  |