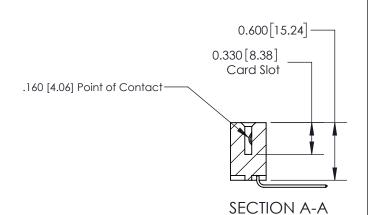

ISSUE NUMBER

ORIGINAL

1

| 837/887 Series High Temp Card Edge Connector<br>Contact Bend Detail |                                                                                                        | ACAD REFERENCE NO. | 837 ENG MASTER   |               |
|---------------------------------------------------------------------|--------------------------------------------------------------------------------------------------------|--------------------|------------------|---------------|
|                                                                     |                                                                                                        | DRAWN: J.LEE       | DATE: OCT. 06/09 |               |
|                                                                     |                                                                                                        | CHECKED:           | DATE:            |               |
| EDAC INC                                                            |                                                                                                        | SCALE: NTS         | SHEET            | 2 <b>OF</b> 2 |
| TORONTO, ONTARIO CANADA                                             | ARE THE PROPERTY OF EDAC INC.,AND<br>SHALL NOT BE REPRODUCED,OR COPIED<br>OR USED AS THE BASIS FOR THE | DRAWING NUMBER     |                  | ISSUE         |
| YOUR CONNECTION TO QUALITY & SERVICE                                | MANUFACTURE OR SALE OF APPARATUS WITHOUT WRITTEN PERMISSION.                                           | 837 Assembly       |                  | 1             |