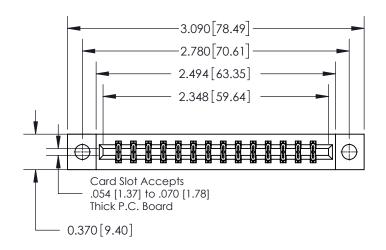

ISSUE NUMBER ORIGINAL

837/887 Series High Temp Card Edge Connector Part Number: 837-028-540-804

YOUR CONNECTION TO QUALITY & SERVICE

**EDAC INC** TORONTO, ONTARIO CANADA

THESE DRAWINGS AND SPECIFICATIONS ARE THE PROPERTY OF EDAC INC.,AND SHALL NOT BE REPRODUCED, OR COPIED OR USED AS THE BASIS FOR THE MANUFACTURE OR SALE OF APPARATUS WITHOUT WRITTEN PERMISSION.