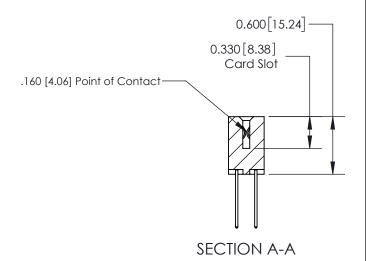

## **Contact Detail**

540-Wire Wrap .025 Sq.(0.64 Sq.) - Tail LG=.560(14.22) .156 [3.96] Contact Spacing x .200 [5.08] Row Spacing

THIS IS A C.A.D. GENERATED DRAWING DO NOT MAKE MANUAL REVISIONS TO MASTER.