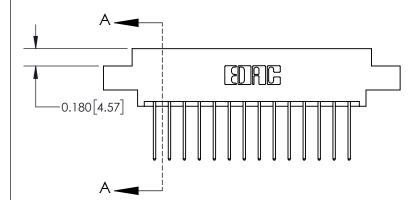

**Mounting Option** 

04-.156 (3.96) Dia. Mounting Holes

## **Contact Detail**

540-Wire Wrap .025 Sq.(0.64 Sq.) - Tail LG=.560(14.22) .156 [3.96] Contact Spacing x .200 [5.08] Row Spacing





THIS IS A C.A.D. GENERATED DRAWING DO NOT MAKE MANUAL REVISIONS TO MASTER.



ISSUE NUMBER ORIGINAL



837/887 Series High Temp Card Edge Connector Part Number: 837-028-540-804

YOUR CONNECTION TO QUALITY & SERVICE

**EDAC INC** TORONTO, ONTARIO CANADA

THESE DRAWINGS AND SPECIFICATIONS ARE THE PROPERTY OF EDAC INC.,AND SHALL NOT BE REPRODUCED, OR COPIED OR USED AS THE BASIS FOR THE MANUFACTURE OR SALE OF APPARATUS WITHOUT WRITTEN PERMISSION.

| ACAD REFERENCE NO. | 837 ENG MASTER   |       |  |
|--------------------|------------------|-------|--|
| DRAWN: J.LEE       | DATE: OCT. 06/09 |       |  |
| CHECKED:           | DATE:            |       |  |
| SCALE: NTS         | SHEET            | OF 2  |  |
| DRAWING NUMBER     |                  | ISSUE |  |
| 837 Assembly       |