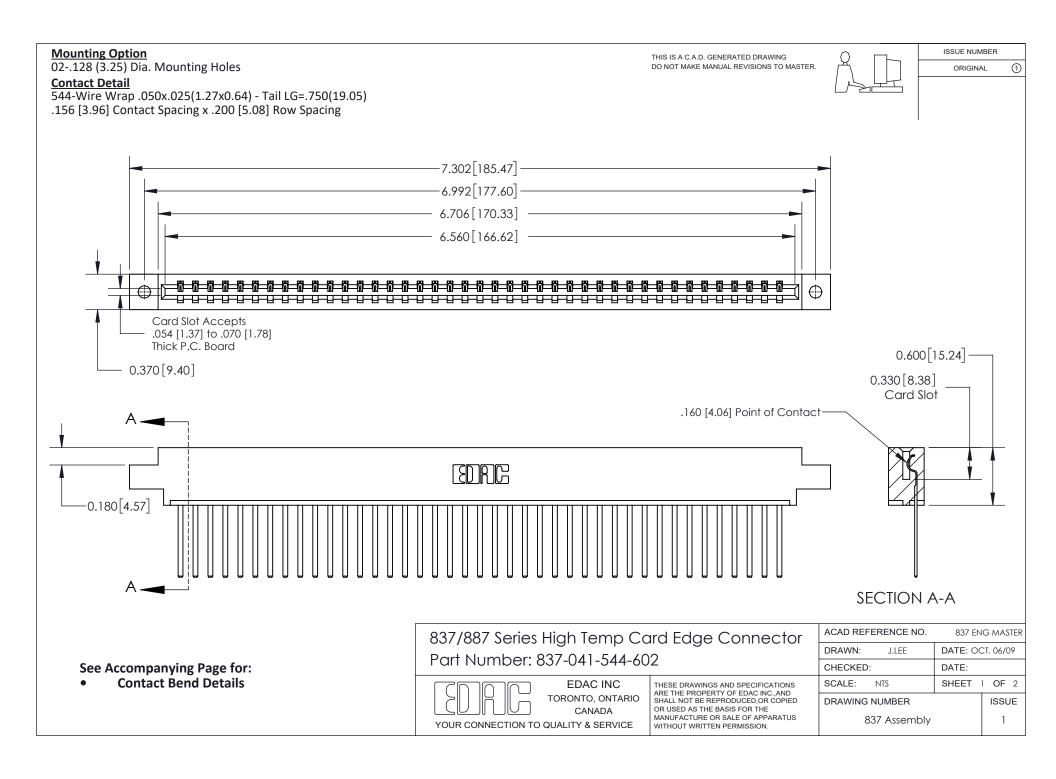

ISSUE NUMBER

ORIGINAL

1



| 837/887 Series High Temp Card Edge Connector<br>Contact Bend Detail |                                                                                                                                                                                                   | ACAD REFERENCE NO. 837 EN |                  | 3 MASTER      |
|---------------------------------------------------------------------|---------------------------------------------------------------------------------------------------------------------------------------------------------------------------------------------------|---------------------------|------------------|---------------|
|                                                                     |