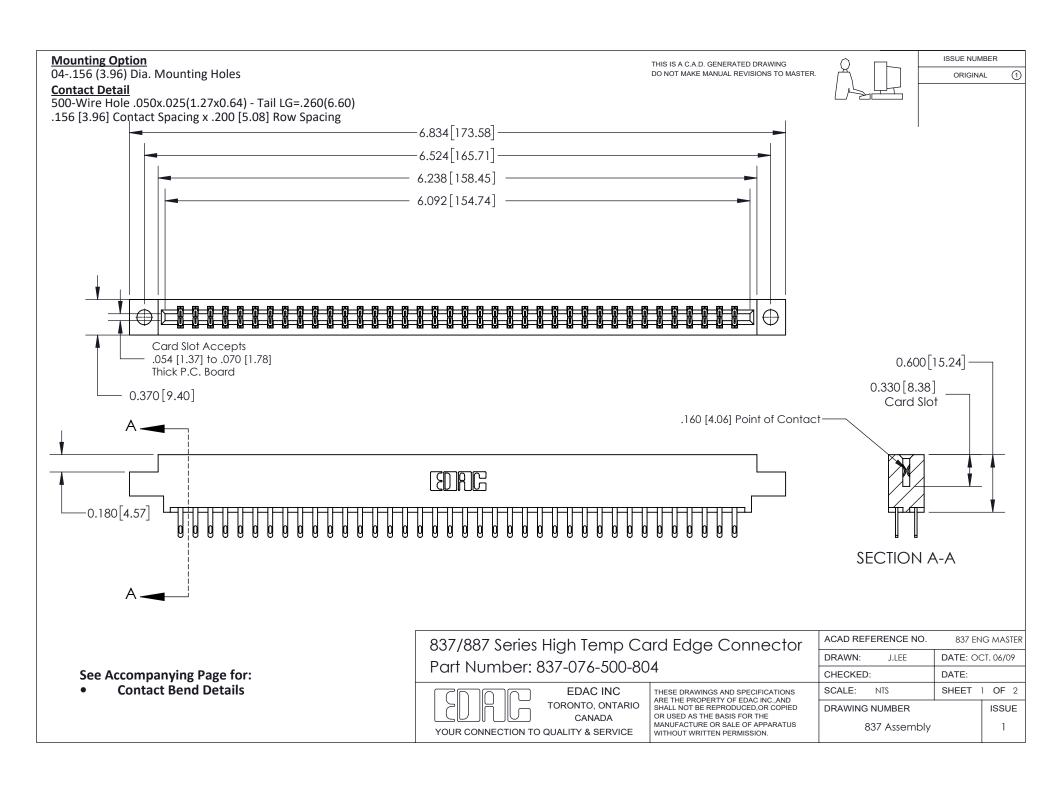

ISSUE NUMBER

ORIGINAL

1

| 837/887 Series High Temp Card Edge Connector<br>Contact Bend Detail |                                                                                                                                                                                                   | ACAD REFERENCE NO. 837 EN |                  | 3 MASTER      |
|---------------------------------------------------------------------|---------------------------------------------------------------------------------------------------------------------------------------------------------------------------------------------------|---------------------------|------------------|---------------|
|                                                                     |                                                                                                                                                                                                   | DRAWN: J.LEE              | DATE: OCT. 06/09 |               |
|                                                                     |                                                                                                                                                                                                   | CHECKED:                  | DATE:            |               |
| TORONTO, ONTARIO                                                    | THESE DRAWINGS AND SPECIFICATIONS ARE THE PROPERTY OF EDAC INC., AND SHALL NOT BE REPRODUCED, OR COPIED OR USED AS THE BASIS FOR THE MANUFACTURE OR SALE OF APPARATUS WITHOUT WRITTEN PERMISSION. | SCALE: NTS                | SHEET            | 2 <b>OF</b> 2 |
|                                                                     |                                                                                                                                                                                                   | DRAWING NUMBER            | •                | ISSUE         |
| YOUR CONNECTION TO QUALITY & SERVICE                                |                                                                                                                                                                                                   | 837 Assembly              |                  | 1             |