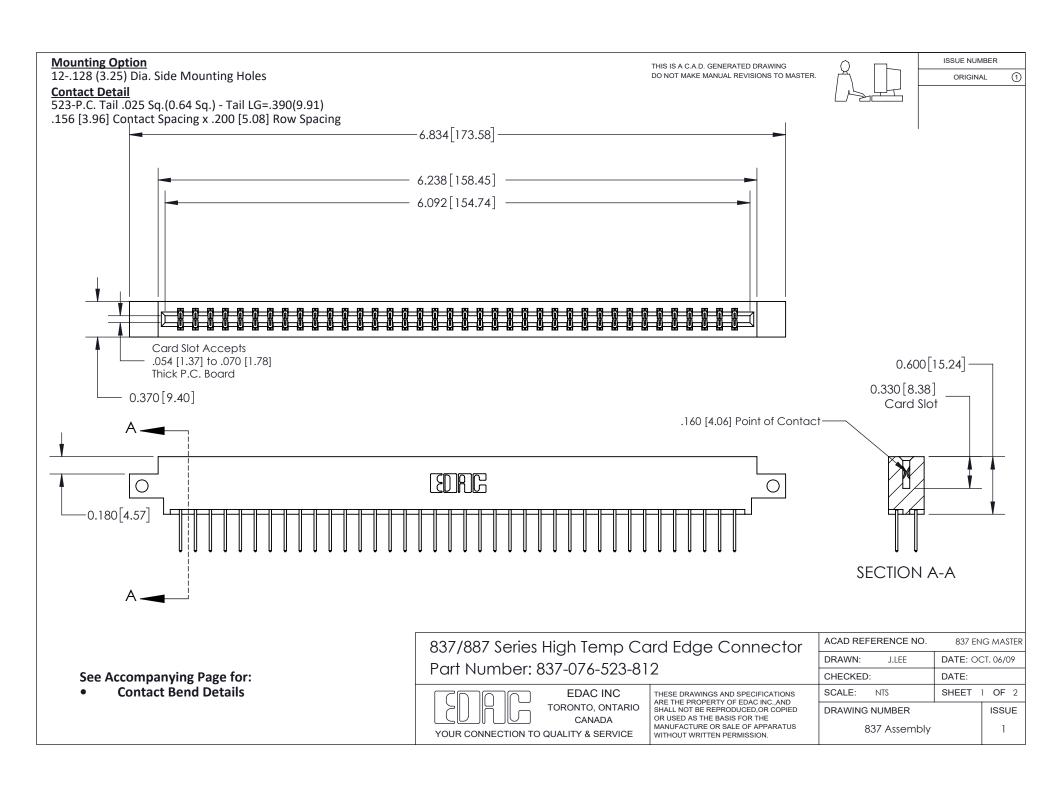

ISSUE NUMBER

ORIGINAL

1

| 837/887 Series High Temp Card Edge Connector<br>Contact Bend Detail |                                                                                                                                                                                                   | ACAD REFERENCE NO. 837 EN |                  | 3 MASTER      |
|---------------------------------------------------------------------|---------------------------------------------------------------------------------------------------------------------------------------------------------------------------------------------------|---------------------------|------------------|---------------|
|                                                                     |                                                                                                                                                                                                   | DRAWN: J.LEE              | DATE: OCT. 06/09 |               |
|                                                                     |                                                                                                                                                                                                   | CHECKED:                  | DATE:            |               |
| TORONTO, ONTARIO                                                    | THESE DRAWINGS AND SPECIFICATIONS ARE THE PROPERTY OF EDAC INC., AND SHALL NOT BE REPRODUCED, OR COPIED OR USED AS THE BASIS FOR THE MANUFACTURE OR SALE OF APPARATUS WITHOUT WRITTEN PERMISSION. | SCALE: NTS                | SHEET            | 2 <b>OF</b> 2 |
|                                                                     |                                                                                                                                                                                                   | DRAWING NUMBER            | •                | ISSUE         |
| YOUR CONNECTION TO QUALITY & SERVICE                                |                                                                                                                                                                                                   | 837 Assembly              |                  | 1             |