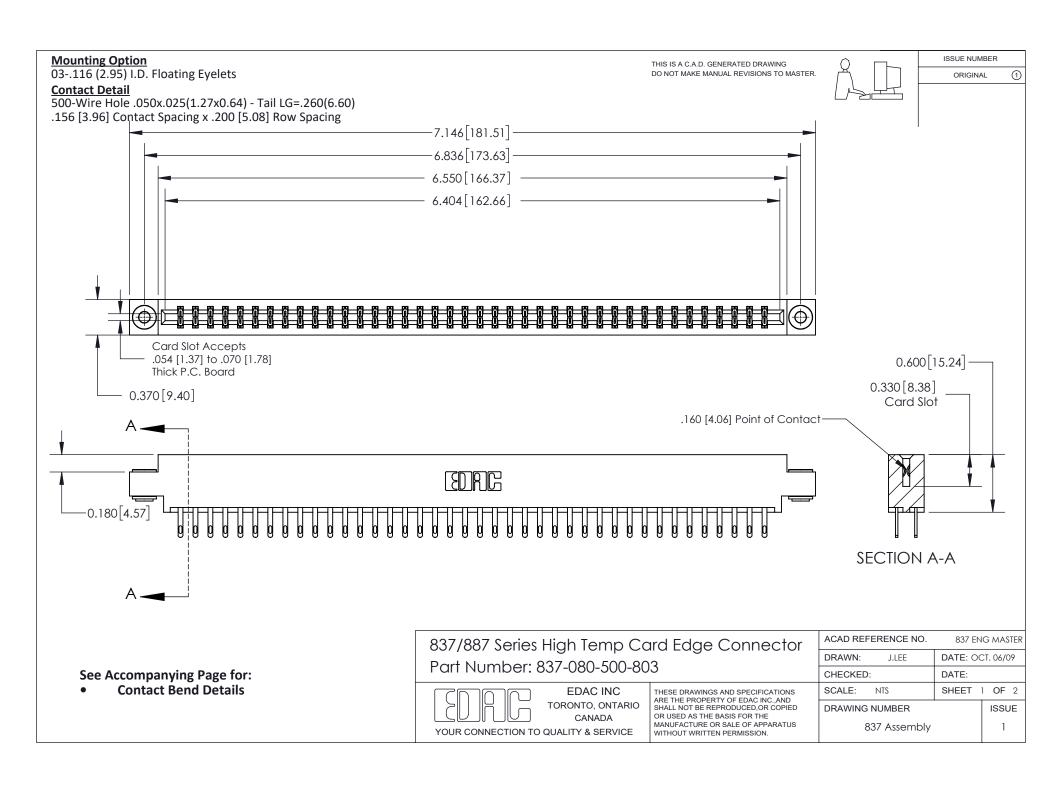

ISSUE NUMBER

ORIGINAL

1

| 837/887 Series High Temp Card Edge Connector<br>Contact Bend Detail |                                                                                                                                                                                                   | ACAD REFERENCE NO. 837 EN |                  | 3 MASTER      |
|---------------------------------------------------------------------|---------------------------------------------------------------------------------------------------------------------------------------------------------------------------------------------------|---------------------------|------------------|---------------|
|                                                                     |                                                                                                                                                                                                   | DRAWN: J.LEE              | DATE: OCT. 06/09 |               |
|                                                                     |                                                                                                                                                                                                   | CHECKED:                  | DATE:            |               |
| TORONTO, ONTARIO                                                    | THESE DRAWINGS AND SPECIFICATIONS ARE THE PROPERTY OF EDAC INC., AND SHALL NOT BE REPRODUCED, OR COPIED OR USED AS THE BASIS FOR THE MANUFACTURE OR SALE OF APPARATUS WITHOUT WRITTEN PERMISSION. | SCALE: NTS                | SHEET            | 2 <b>OF</b> 2 |
|                                                                     |                                                                                                                                                                                                   | DRAWING NUMBER            | •                | ISSUE         |
| YOUR CONNECTION TO QUALITY & SERVICE                                |                                                                                                                                                                                                   | 837 Assembly              |                  | 1             |