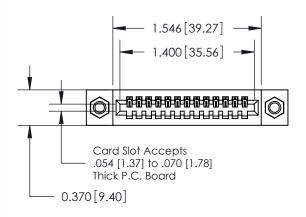

## **See Accompanying Pages for:**

- **Contact Bend Details**
- **Mounting Options**

.240 [6.10] Point of Contact-

842/892 Series High Temp Card Edge Connector Part Number: 842-013-523-107

YOUR CONNECTION TO QUALITY & SERVICE