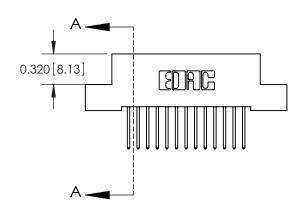

842 ENG MASTER J.LEE DATE: OCT. 06/09 SHEET 1 OF 3

SECTION A-A

842 Assembly

THIS IS A C.A.D. GENERATED DRAWING DO NOT MAKE MANUAL REVISIONS TO MASTER

ORIGINAL (1)

| 842/892 Series High Temp Card Edge Connector<br>Contact Bend Detail |                                                                                                 | ACAD REFERENCE NO. 842 ENG MASTER |             |                  |        |
|---------------------------------------------------------------------|-------------------------------------------------------------------------------------------------|-----------------------------------|-------------|------------------|--------|
|                                                                     |                                                                                                 | DRAWN:                            | J.LEE       | DATE: OCT. 06/09 |        |
|                                                                     |                                                                                                 | CHECKED:                          |             | DATE:            |        |
| EDAC INC                                                            | THESE DRAWINGS AND SPECIFICATIONS ARE THE PROPERTY OF EDAC INCAND                               | SCALE:                            | NTS         | SHEET :          | 2 OF 3 |
| TORONTO, ONTARIO                                                    | SHALL NOT BE REPRODUCED,OR COPIED OR USED AS THE BASIS FOR THE MANUFACTURE OR SALE OF APPARATUS | DRAWING                           | NUMBER      |                  | ISSUE  |
| YOUR CONNECTION TO QUALITY & SERVICE                                |                                                                                                 | 8                                 | 42 Assembly |                  | 1      |