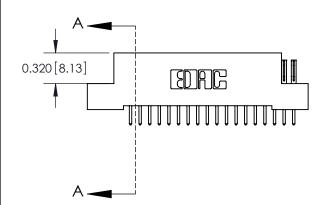

.240 [6.10] Point of Contact-

**SECTION A-A** 

842/892 Series High Temp Card Edge Connector Part Number: 842-018-521-104

CANADA

J.LEE DATE: OCT. 06/09 SHEET 1 OF 3

842 Assembly

842 ENG MASTER

THIS IS A C.A.D. GENERATED DRAWING DO NOT MAKE MANUAL REVISIONS TO MASTER.