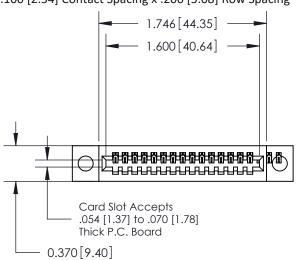

## **Contact Detail**

521-P.C. Tail .025 Sq.(0.64 Sq.) - Tail LG=.160(4.06) .100 [2.54] Contact Spacing x .200 [5.08] Row Spacing

**See Accompanying Pages for:** 

- **Contact Bend Details**
- **Mounting Options**

.240 [6.10] Point of Contact-

**SECTION A-A** 

842/892 Series High Temp Card Edge Connector Part Number: 842-018-521-104

CANADA

J.LEE DATE: OCT. 06/09 SHEET 1 OF 3

842 Assembly

842 ENG MASTER

THIS IS A C.A.D. GENERATED DRAWING DO NOT MAKE MANUAL REVISIONS TO MASTER.