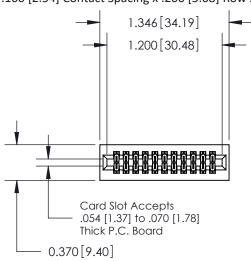

.240 [6.10] Point of Contact-

J.LEE

DATE: OCT. 06/09 SHEET 1 OF 3

SECTION A-A

YOUR CONNECTION TO QUALITY & SERVICE

842 Assembly

842 ENG MASTER

THIS IS A C.A.D. GENERATED DRAWING DO NOT MAKE MANUAL REVISIONS TO MASTER.