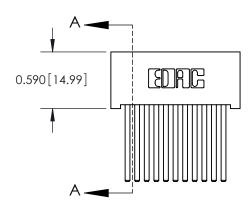

.240 [6.10] Point of Contact-

J.LEE

DATE: OCT. 06/09 SHEET 1 OF 3

SECTION A-A

YOUR CONNECTION TO QUALITY & SERVICE

842 Assembly

842 ENG MASTER

THIS IS A C.A.D. GENERATED DRAWING DO NOT MAKE MANUAL REVISIONS TO MASTER.