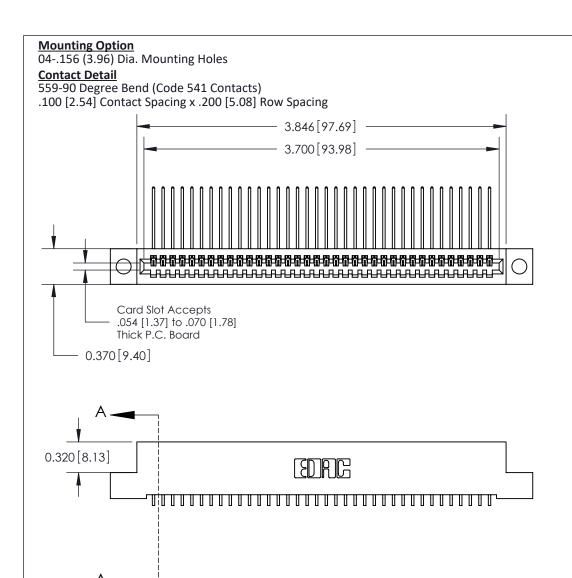

842 Assembly

SECTION A-A

THIS IS A C.A.D. GENERATED DRAWING DO NOT MAKE MANUAL REVISIONS TO MASTER

ORIGINAL (1)

| 842/892 Series High Temp Card Edge Connector<br>Contact Bend Detail |                                                                   | ACAD REFERENCE NO. 842 ENG MASTER |             |                         |        |
|---------------------------------------------------------------------|-------------------------------------------------------------------|-----------------------------------|-------------|-------------------------|--------|
|                                                                     |                                                                   | DRAWN:                            | J.LEE       | DATE: <b>OCT. 06/09</b> |        |
|                                                                     |                                                                   | CHECKE                            | ):          | DATE:                   |        |
| EDAC INC                                                            | THESE DRAWINGS AND SPECIFICATIONS ARE THE PROPERTY OF EDAC INCAND | SCALE:                            | NTS         | SHEET :                 | 2 OF 3 |
| TORONTO, ONTARIO                                                    | SHALL NOT BE REPRODUCED, OR COPIED OR USED AS THE BASIS FOR THE   | DRAWING                           | NUMBER      |                         | ISSUE  |
| YOUR CONNECTION TO QUALITY & SERVICE                                | MANUFACTURE OR SALE OF APPARATUS WITHOUT WRITTEN PERMISSION.      | 8                                 | 42 Assembly |                         | 1      |