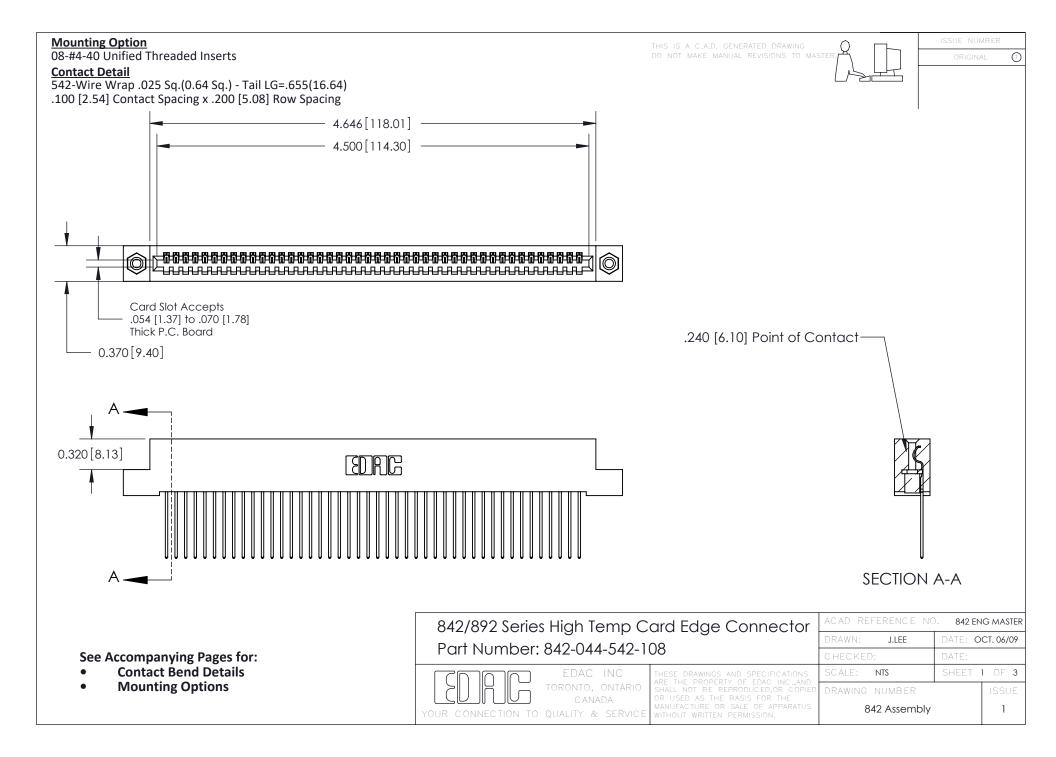

THIS IS A C.A.D. GENERATED DRAWING DO NOT MAKE MANUAL REVISIONS TO MASTER

ORIGINAL (1)



| 842/892 Series High Temp Card Edge Connector<br>Contact Bend Detail |                                                                                                 | ACAD REFERENCE NO. 842 ENG MASTER |             |                  |        |
|---------------------------------------------------------------------|-------------------------------------------------------------------------------------------------|-----------------------------------|-------------|------------------|--------|
|                                                                     |                                                                                                 | DRAWN:                            | J.LEE