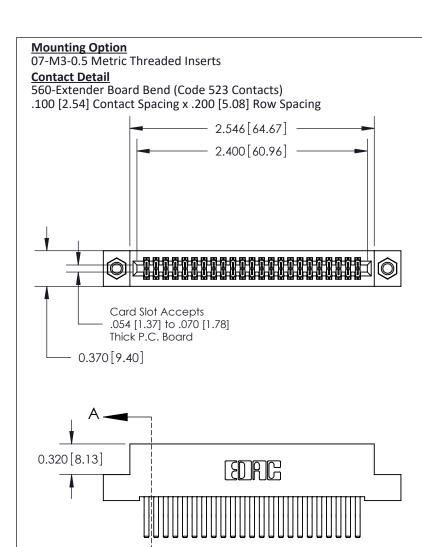

## **See Accompanying Pages for:**

- **Contact Bend Details**
- **Mounting Options**

842/892 Series High Temp Card Edge Connector Part Number: 842-046-560-207

| ACAD REFERENCE NO. 842 ENG MASTER |                  |  |
|-----------------------------------|------------------|--|
| DRAWN: J.LEE                      | DATE: OCT. 06/09 |  |
| CHECKED:                          | DATE:            |  |
| SCALE: NTS                        | SHEET 1 OF 3     |  |
| DRAWING NUMBER                    | ISSUE            |  |

THIS IS A C.A.D. GENERATED DRAWING DO NOT MAKE MANUAL REVISIONS TO MASTER

ISSUE NUMBER

ORIGINAL

1

| 842/892 Series High Temp Card Edge Co<br>Mounting Options  | DRAWN: J.LEE DATE: OCT. 06/09  CHECKED: DATE: |
|------------------------------------------------------------|-----------------------------------------------|
| EDAC INC THESE DRAWINGS AND S ARE THE PROPERTY OF          |                                               |
|                                                            | DUCED,OR COPIED DRAWING NUMBER ISSUE          |
| YOUR CONNECTION TO QUALITY & SERVICE WITHOUT WRITTEN PERMI |                                               |