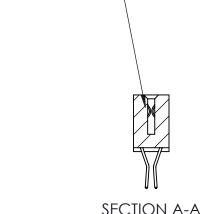

842 Assembly

THIS IS A C.A.D. GENERATED DRAWING DO NOT MAKE MANUAL REVISIONS TO MASTER

ORIGINAL (1)

| 842/892 Series High Temp Card Edge Connector<br>Contact Bend Detail |                                                                   | ACAD REFERENCE NO. 842 ENG MASTER |             |                         |        |
|---------------------------------------------------------------------|-------------------------------------------------------------------|-----------------------------------|-------------|-------------------------|--------|
|                                                                     |                                                                   | DRAWN:                            | J.LEE       | DATE: <b>OCT. 06/09</b> |        |
|                                                                     |                                                                   | CHECKE                            | ):          | DATE:                   |        |
| EDAC INC                                                            | THESE DRAWINGS AND SPECIFICATIONS ARE THE PROPERTY OF EDAC INCAND | SCALE:                            | NTS         | SHEET :                 | 2 OF 3 |
| TORONTO, ONTARIO                                                    | SHALL NOT BE REPRODUCED, OR COPIED OR USED AS THE BASIS FOR THE   | DRAWING                           | NUMBER      |                         | ISSUE  |
| YOUR CONNECTION TO QUALITY & SERVICE                                | MANUFACTURE OR SALE OF APPARATUS WITHOUT WRITTEN PERMISSION.      | 8                                 | 42 Assembly |                         | 1      |