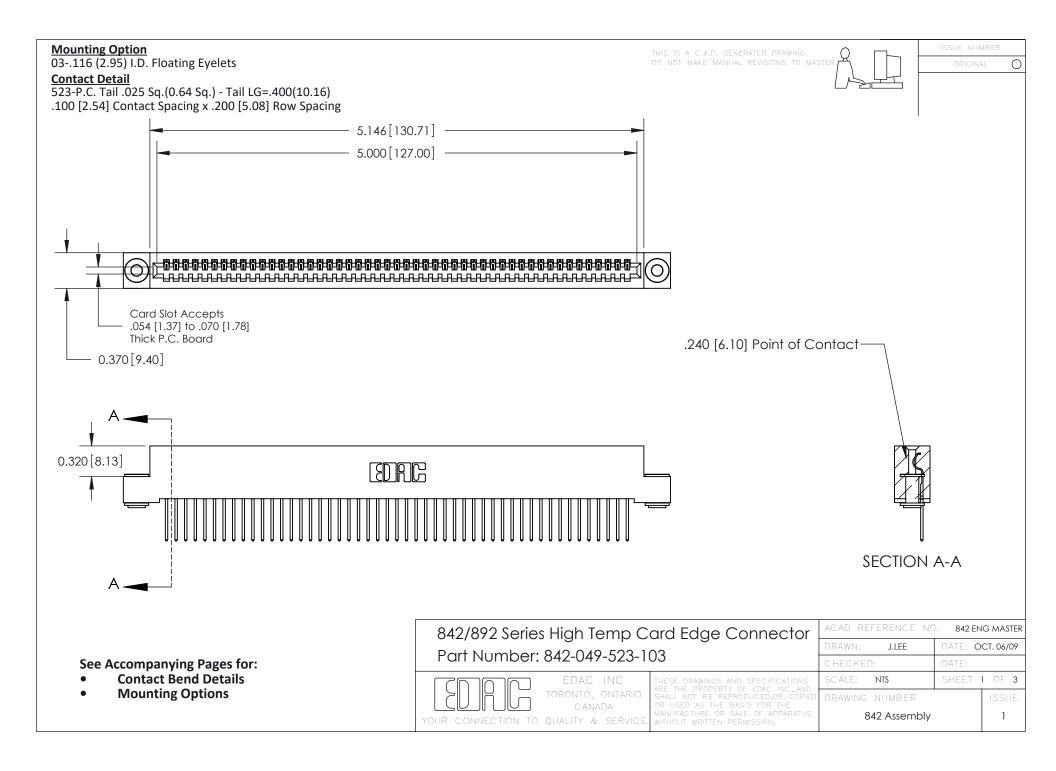

THIS IS A C.A.D. GENERATED DRAWING DO NOT MAKE MANUAL REVISIONS TO MASTER

ORIGINAL (1)



| 842/892 Series High Temp Card Edge Connector<br>Contact Bend Detail |                                                                                                 | ACAD REFERENCE NO. 842 ENG MASTER |             |                  |        |
|---------------------------------------------------------------------|-------------------------------------------------------------------------------------------------|-----------------------------------|-------------|------------------|--------|
|                                                                     |                                                                                                 | DRAWN:                            | J.LEE