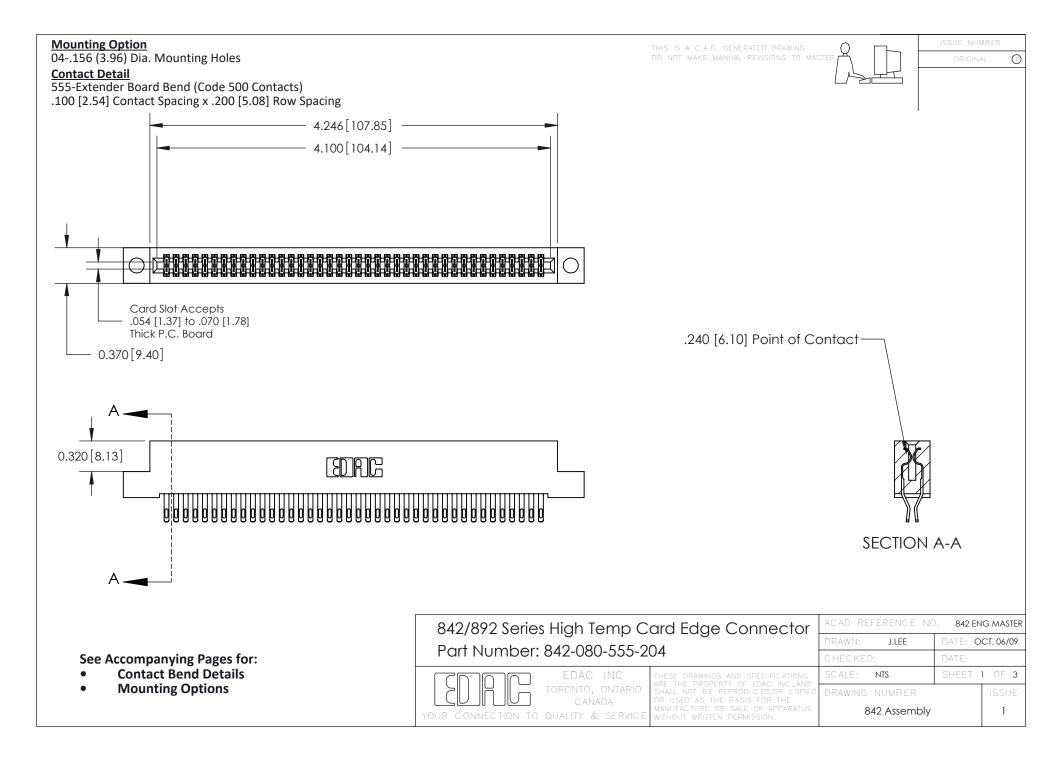

THIS IS A C.A.D. GENERATED DRAWING DO NOT MAKE MANUAL REVISIONS TO MASTER

ORIGINAL (1)



| 842/892 Series High Temp Card Edge Connector<br>Contact Bend Detail |                                                                                                 | ACAD REFERENCE NO. 842 ENG MASTER |             |                  |        |
|---------------------------------------------------------------------|-------------------------------------------------------------------------------------------------|-----------------------------------|-------------|------------------|--------|
|                                                                     |                                                                                                 | DRAWN:                            | J.LEE