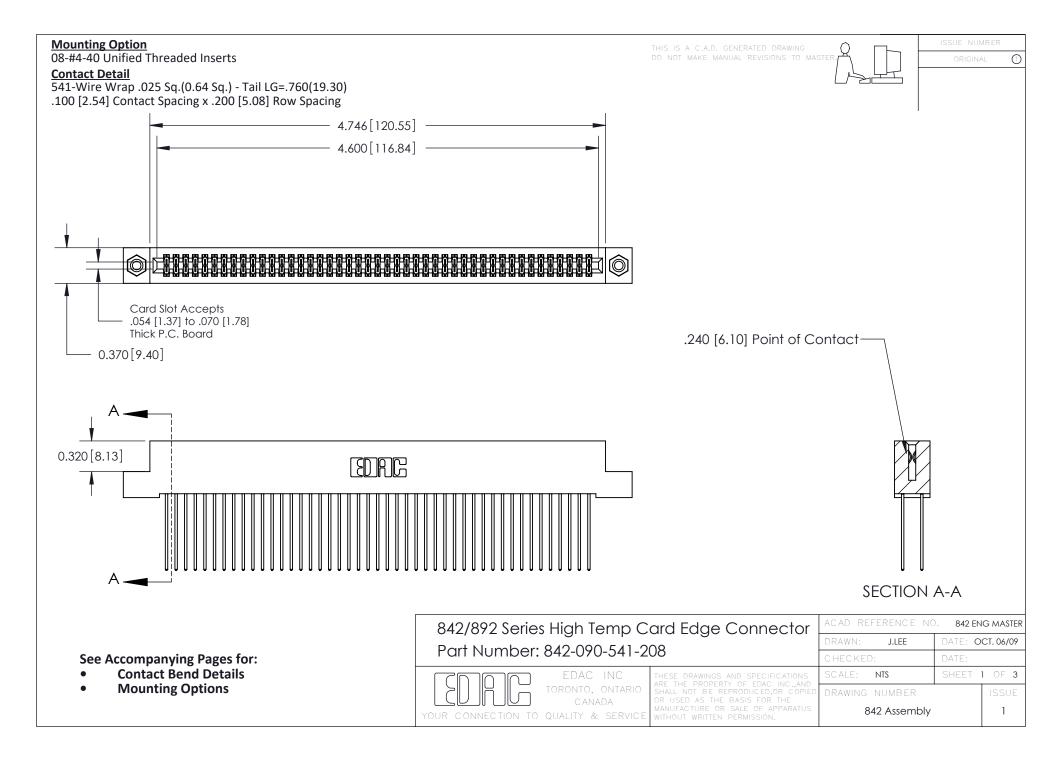

THIS IS A C.A.D. GENERATED DRAWING DO NOT MAKE MANUAL REVISIONS TO MASTER

ORIGINAL (1)



| 842/892 Series High Temp Card Edge Connector<br>Contact Bend Detail |                                                                                                 | ACAD REFERENCE NO. 842 ENG MASTER |             |                  |        |
|---------------------------------------------------------------------|-------------------------------------------------------------------------------------------------|-----------------------------------|-------------|------------------|--------|
|                                                                     |                                                                                                 | DRAWN:                            | J.LEE