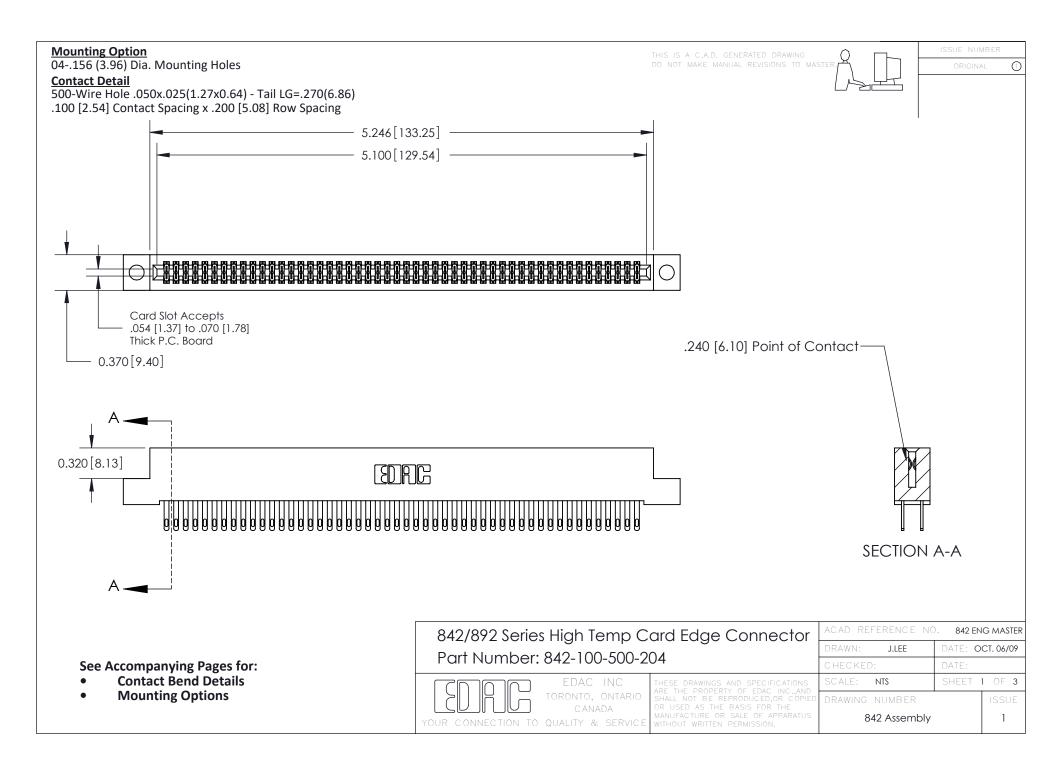

THIS IS A C.A.D. GENERATED DRAWING DO NOT MAKE MANUAL REVISIONS TO MASTER

ORIGINAL (1)



| 842/892 Series High Temp Card Edge Connector<br>Contact Bend Detail |                                                                                                 | ACAD REFERENCE NO. 842 ENG MASTER |             |                  |        |
|---------------------------------------------------------------------|-------------------------------------------------------------------------------------------------|-----------------------------------|-------------|------------------|--------|
|                                                                     |                                                                                                 | DRAWN:                            | J.LEE